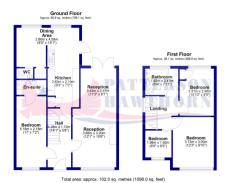

# 01708 500 000

Rainham@pattersonhawthorn.co.uk

Total area: approx. 102.0 sq. metres (1098.0 sq. feet

Appointments to view and offers to purchase must be made through Patterson Hawthorn. These particulars are produced for guidance only and do not form any part of an offer or Contract. These particulars, whilst believed to be accurate are to be used for guidance only and do not constitute any part of an offer or contract. Intending purchasers should not rely on them as statements of representation of fact, but must satisfy themselves by inspection or otherwise as to their accuracy. No person in the employment of Patterson Hawthorn has the authority to make or give any representation or warranty in respect of the property. Patterson Hawthorn have not tested any services or appliances in the property, prospective purchasers should satisfy themselves with regard to the working order of these.

# **GROUND FLOOR**

#### **Entrance Hall**

4.18m x 1.72m (13' 9" x 5' 8").

### **Reception Room**

7.18m x 3.20m (23' 7" x 10' 6") > 2.61m (8' 7").

#### **Kitchen**

2.83m x 2.19m (9' 3" x 7' 2").

#### **Dining Room**

4.59m x 2.86m (15' 1" x 9' 5").

#### **Ground Floor Bedroom One**

5.18m x 2.18m (17' 0" x 7' 2").

#### **Ensuite Shower Room**

**Ground Floor WC** 

# **FIRST FLOOR**

Landing

# **Bedroom Two**

3.73m x 3.00m (12' 3" x 9' 10").

#### **Bedroom Three**

3.31m x 2.98m (10' 10" x 9' 9").

#### **Bedroom Four**

1.96m x 1.92m (6' 5" x 6' 4").

#### **Bathroom**

2.41m x 1.92m (7' 11" x 6' 4").