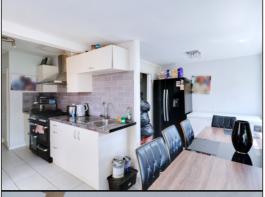

#### **Kitchen**

2.83m x 2.19m (9' 3" x 7' 2").

#### **Dining Room**

4.59m x 2.86m (15' 1" x 9' 5").