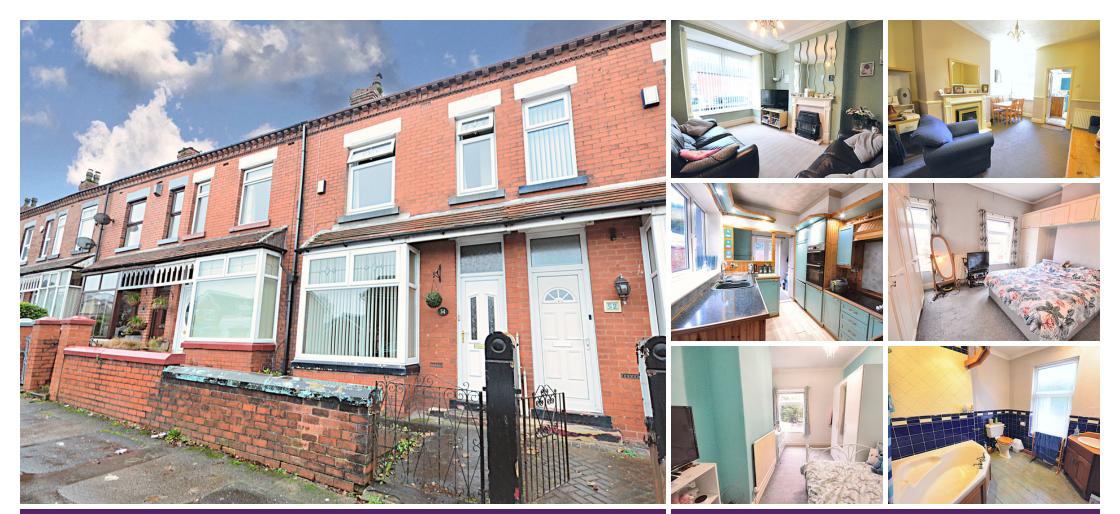

# Smethurst Lane, Bolton, Lancashire, BL3

# £150,000

This beautifully presented bay fronted terrace property has great potential to a wide range of buyers, the property position offers convenience to local amenities, schools, transport links and Royal Bolton hospital. The property has great potential for converting the loft into a room and the second window in bedroom one gives the option of adding another bedroom.

The property consists of lounge, dining room, kitchen, bathroom, three bedrooms, rear garden with parking access, the property is warmed by gas central heating and viewings are recommend to appreciate what this wonderful family home has to offer.

### Lounge

4.65m x 3.30m (15' 3" x 10' 10") Double glazed bay window to front, radiator, inset fire with feature fireplace.

### **Dining Room**

5.3m x 4.3m (17' 5" x 14' 1") Double glazed window to rear, radiator, feature fireplace

# Kitchen

5.98m x 2.51m (19' 7" x 8' 3") PVC double glazed window to side, range of wall and base units, built-in cooker, overhead extractor, single drainer stainless steel sink unit with mixer tap.

# Bedroom One

4.39m x 4.19m (14' 5" x 13' 9") two double glazed windows to front, radiator.

### Bedroom Two

4.44m x 2.49m (14' 7" x 8' 2") Double glazed window to rear, radiator.

# **Bedroom Three**

1.8m x 2.6m (5' 11" x 8' 6") Double glazed window to side.

#### Bathroom

Double glazed window to side, 3 piece suite comprising of panelled corner bath with shower over, pedestal hand wash basin, W/C, tiled walls.

### **Rear Garden**

Paved patio area with flower bed planting areas, parking access to the rear

GROUND FLOOR

While every attempt has been made to ensure the accuracy of the floor plan contained here, measurement of doors, whichows, nore and any order there are approximate and no responsibility is taken for any enr ornission, or mis-attainent. This plan is for litizative purposes only and situatible subscriptions are prospective purchaser. This services, systems and applicates altown have not been tasted and no guarar to to their openality or efficiency can be given Made with Mercore KC020