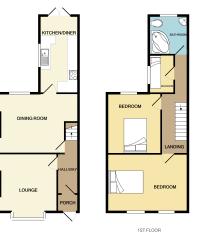

# **GROUND FLOOR**

### **Entrance Hallway**

### Lounge

4.65m x 3.30m (15' 3" x 10' 10") Double glazed bay window to front, radiator, inset fire with feature fireplace.

### **Dining Room**

5.3m x 4.3m (17' 5" x 14' 1") Double glazed window to rear, radiator, feature fireplace

# Kitchen

5.98m x 2.51m (19' 7" x 8' 3") PVC double glazed window to side, range of wall and base units, built-in cooker, overhead extractor, single drainer stainless steel sink unit with mixer tap.

# FIRST FLOOR

# Bedroom One

4.39m x 4.19m (14' 5" x 13' 9") two double glazed windows to front, radiator.

### Bedroom Two

4.44m x 2.49m (14' 7" x 8' 2") Double glazed window to rear, radiator.

# **Bedroom Three**

1.8m x 2.6m (5' 11" x 8' 6") Double glazed window to side.

#### Bathroom

Double glazed window to side, 3 piece suite comprising of panelled corner bath with shower over, pedestal hand wash basin, W/C, tiled walls.