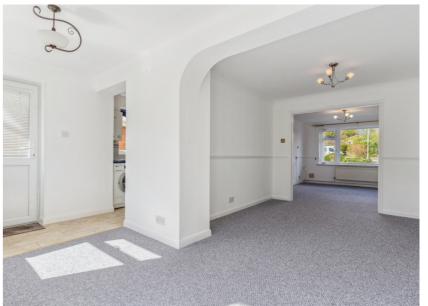

The ground floor offers a spacious lounge diner with a feature fire place, a fully fitted kitchen with ample storage and the added benefit of a ground floor cloakroom, perfect for a family.

Upstairs are two double bedrooms and a single bedroom, all with storage. The recently refurbished bathroom has a large walk in shower and modern white suite, again with plenty of storage.