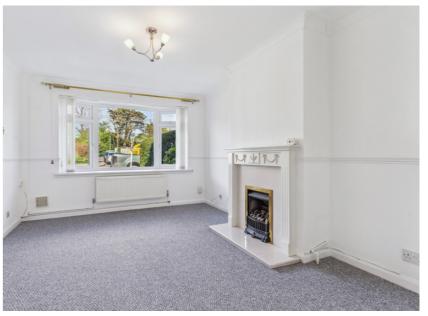

The ground floor offers a spacious lounge diner with a feature fire place, a fully fitted kitchen with ample storage and the added benefit of a ground floor cloakroom, perfect for a family.

Upstairs are two double bedrooms and a single bedroom, all with storage. The recently refurbished bathroom has a large walk in shower and modern white suite, again with plenty of storage.