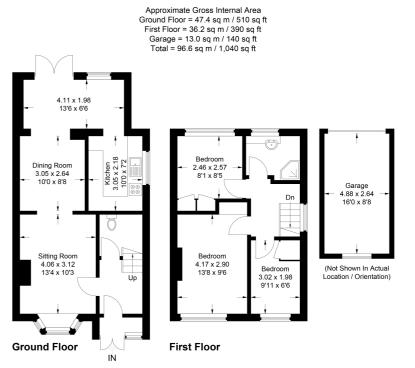

£625,000 Freehold

This plan is for layout guidance only. Not drawn to scale unless stated. Windows and door openings are approximate. Whilst every care is taken in the preparation of this plan, please check all dimensions, shapes and compass bearings before making any decisions reliant upon them.

© CJ Property Marketing Ltd Produced for Stonegate Estates

- Three Bedroom Semi Detached
- SG4 9 Postcode Location
- Extended to Rear
- No Chain
- Garage & Off Road Parking
- Delightful Gardens
- Walking Distance To Town Centre
- Good School Catchment