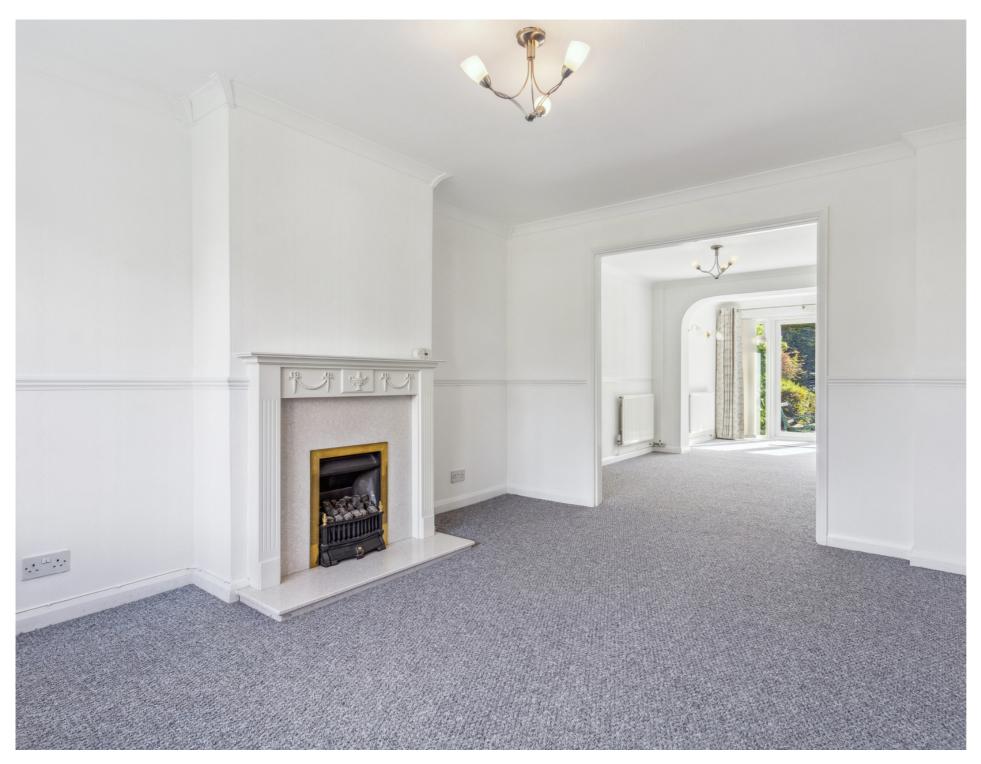

The ground floor offers a spacious lounge diner with a feature fire place, a fully fitted kitchen with ample storage and the added benefit of a ground floor cloakroom, perfect for a family.

Upstairs are two double bedrooms and a single bedroom, all with storage. The recently refurbished bathroom has a large walk in shower and modern white suite, again with plenty of storage.