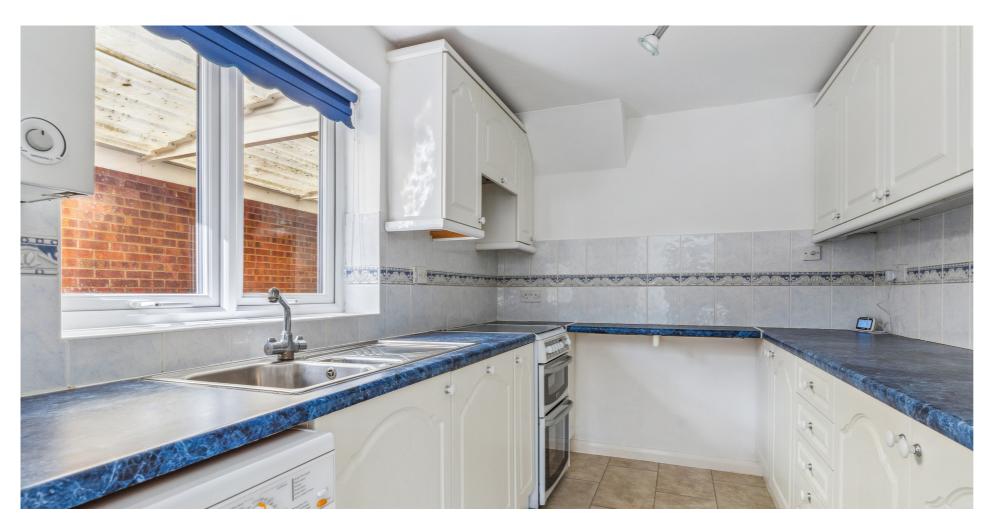

The ground floor offers a spacious lounge diner with a feature fire place, a fully fitted kitchen with ample storage and the added benefit of a ground floor cloakroom, perfect for a family.

Upstairs are two double bedrooms and a single bedroom, all with storage. The recently refurbished bathroom has a large walk in shower and modern white suite, again with plenty of storage.