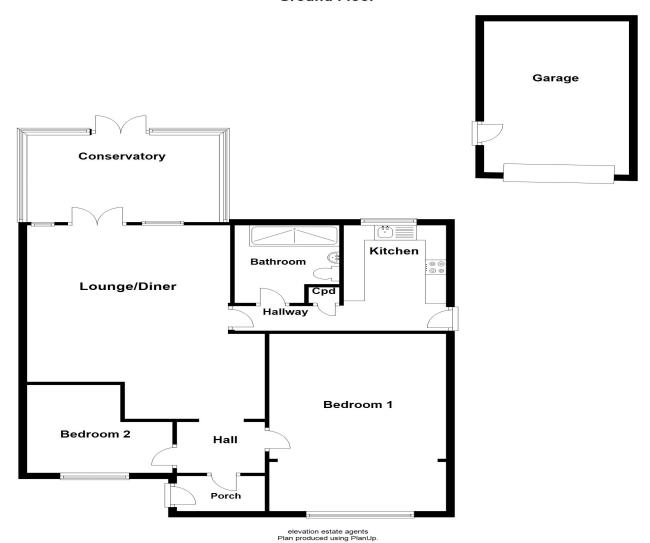

and extended
- Conservatory
- Desirable and popular location of Great Holm
- Walking distance from the to CMK railway station
- Off road parking for 2/3 vehicles
- Single garage
- Detached bungalow
- Two bedroom
- Re-carpeted and pained throughout
- CHAIN FREE
- FPC Rating









### **Disclaimer**

Whilst we have endeavoured to prepare our sales particulars accurately none of the services, appliances or equipment have been tested. A buyer should satisfy themselves on such matters prior to purchase. Any measurements or distances mentioned in these particulars are for guide reference only. If such particulars are fundamental to a purchase, buyers should rely on their own enquiries. All enquiries should be directed to Elevation Estate Agents in the first instance.

#### **Ground Floor**