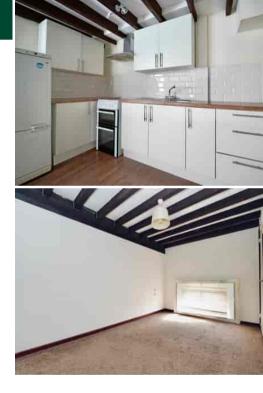

## **Sitting Room**

14' 3" x 14' 1" (4.34m x 4.29m)

An open plan space incorporating **Kitchen**. Picture window to front aspect, Economy 7 storage heater, Refitted in a range of base and wall mounted units with work surfaces and tiling, single drainer one and a half bowl stainless steel sink unit with mixer tap, appliance spaces, part LVT flooring, understairs storage cupboard, exposed structural timber work, walk in shelved pantry housing fuse box and master switch.