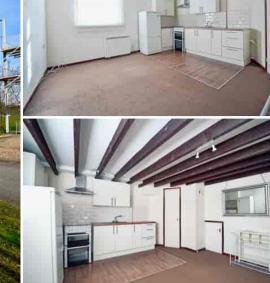

## **Sitting Room**

14' 3" x 14' 1" (4.34m x 4.29m)

An open plan space incorporating **Kitchen**. Picture window to front aspect, Economy 7 storage heater, Refitted in a range of base and wall mounted units with work surfaces and tiling, single drainer one and a half bowl stainless steel sink unit with mixer tap, appliance spaces, part LVT flooring, understairs storage cupboard, exposed structural timber work, walk in shelved pantry housing fuse box and master switch.