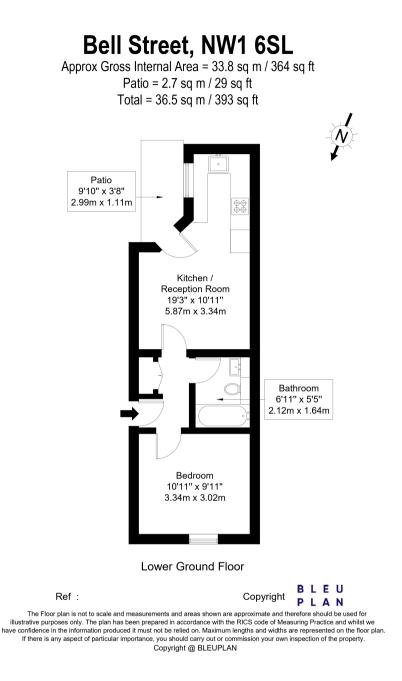

# BELL STREET MARYLEBONE NW1

- ONE BED APARTMENT
- RECEPTION
- OPEN PLAN FITTED KITCHEN
- DOUBLE BEDROOM

- BATHROOM
- LONG LEASE (238 YEARS)
- PRIVATE PATIO
- CLOSE TO MARYLEBONE STATION

naea | propertymark

### Bell Street, NW1

Beat the Stamp Duty deadline: Welcome to an exquisite one-bedroom apartment nestled in the heart of Marylebone, a vibrant and sought-after neighbourhood. This beautifully presented residence boasts a private patio, offering a serene outdoor space perfect for relaxation or entertaining. The spacious reception area seamlessly integrates with an open-plan kitchen, creating a modern and inviting living space. The double bedroom provides a peaceful retreat, complemented by a stylish bathroom. Convenience is at your doorstep, with Marylebone Station and an array of local shopping, dining, and leisure facilities just a short stroll away.