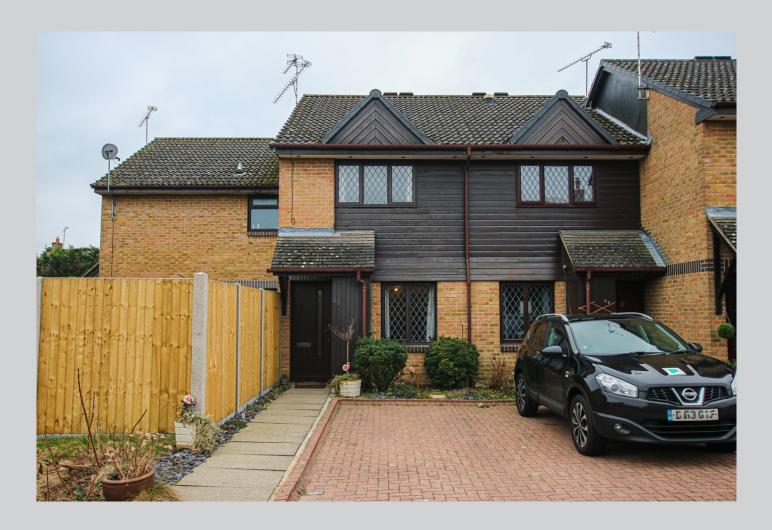

## 48, All Saints Close Wokingham RG40 1WE

A modern end of terrace home located on the popular Glebe Park development in a quiet setting a few yards from Cantley Park and within walking distance of the town and station. The spacious accommodation which amounts to 652 sq ft comprises: Entrance porch opening into a large open plan lounge/dining room and through to the kitchen which overlooks the rear garden. On the first floor there are two double bedrooms and a family bathroom. There is driveway and a lovely secluded East, Southeast facing low maintenance rear garden. No chain.