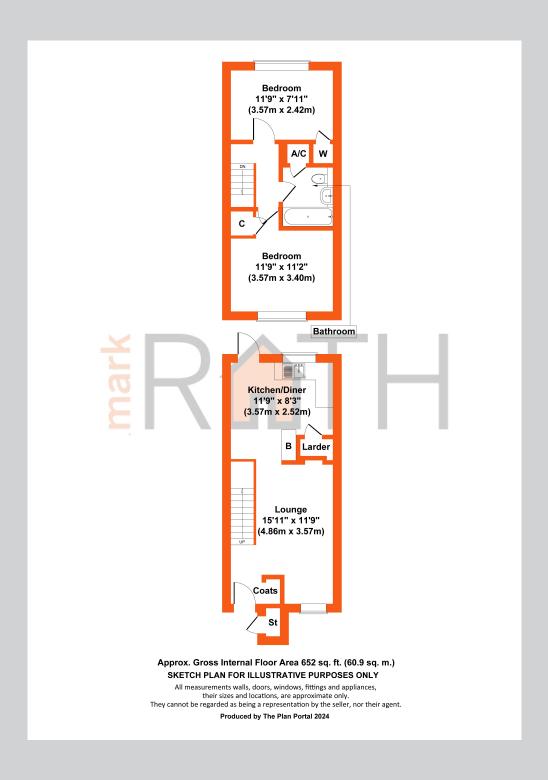

## 48, All Saints Close Wokingham RG40 1WE

A modern end of terrace home located on the popular Glebe Park development in a quiet setting a few yards from Cantley Park and within walking distance of the town and station. The spacious accommodation which amounts to 652 sq ft comprises: Entrance porch opening into a large open plan lounge/dining room and through to the kitchen which overlooks the rear garden. On the first floor there are two double bedrooms and a family bathroom. There is driveway and a lovely secluded East, Southeast facing low maintenance rear garden. No chain.