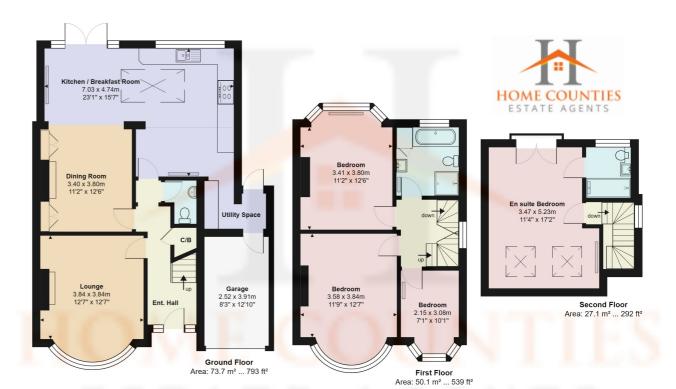

### Byng Drive, Hertfordshire EN6

Total Area: 150.8 m² ... 1623 ft² (excluding garage)

All measurements are approximate and for display purposes only

IMPORTANT: we would like to inform prospective purchasers that these sales particulars have been prepared as a general guide only. A detailed survey has not been carried out, nor the services, appliances and fittings tested. Room sizes should not be relied upon for furnishing purposes and are approximate. If floor plans are included, they are for guidance only and may not be to scale. If there are any important matters likely to affect you decision to but, please conact us before viwing the property.