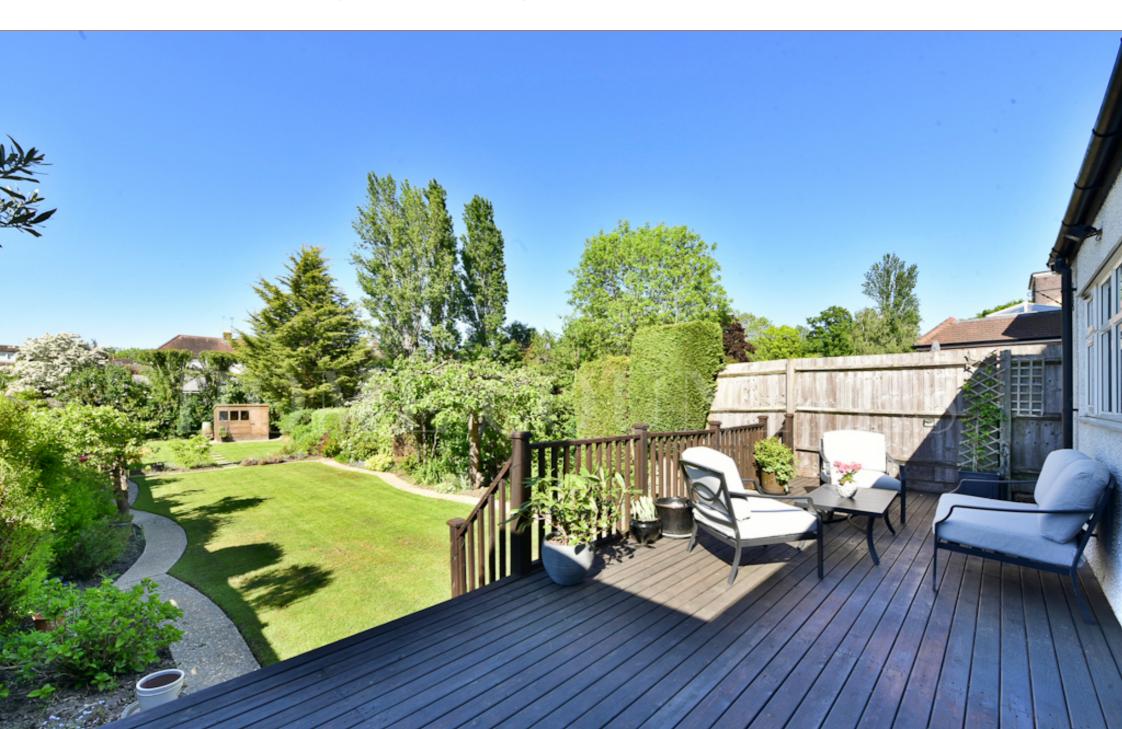

Externally, the property offers a stunning 120ft rear garden with a decked terrace stepping down into a mature, well-maintained lawn. There is side access via the garage and off-street parking to the front. Viewing highly recommended.