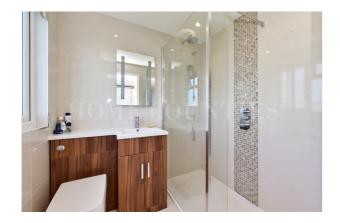

Upstairs, the first-floor hosts two generous double bedrooms with exposed wooden floors, a single bedroom (currently used as a home office), and a fully tiled family bathroom with both a bath and separate shower. The loft has been thoughtfully converted to create a bright and airy master bedroom with Juliet balcony and stunning views over gardens and rooftops, complete with an en-suite shower room.