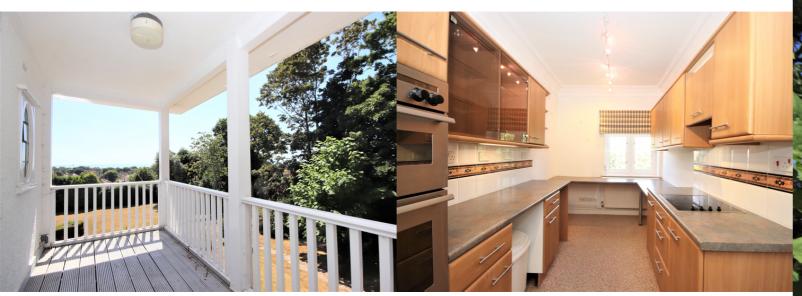

#### Kitchen

2.2m x 5m (7' 3" x 16' 5") Fitted units, counter tops, 2 windows and a twin bowl sink with further half bowl

### **Balcony**

1.5m x 3.8m (4' 11" x 12' 6") 1.5m x 3.8m (4' 11" x 12' 6") Grey painted decking with white painted bannisters with beautiful far reaching views