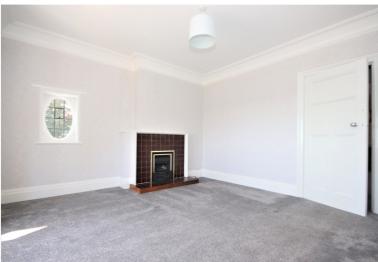

## Living Room

4m x 3.8m (13' 1" x 12' 6") Grey fitted carpets, grey painted and grey wallpapered walls, a feature fireplace, a radiator and double glazed windows with distant sea views