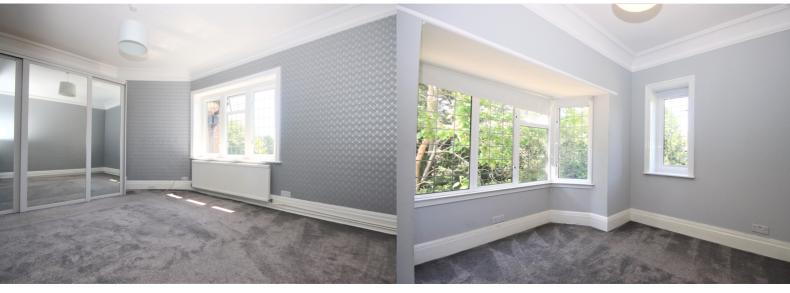

## Living Room

4m x 3.8m (13' 1" x 12' 6") Grey fitted carpets, grey painted and grey wallpapered walls, a feature fireplace, a radiator and double glazed windows with distant sea views

#### Bedroom 1

4.8m x 3.8m (15' 9" x 12' 6") Grey fitted carpets, grey painted and grey wallpapered walls, a radiator, a mirrored wardrobe and a double glazed window with distant sea views