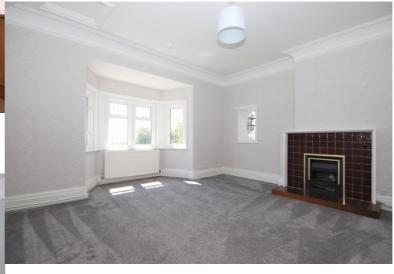

## Living Room

4m x 3.8m (13' 1" x 12' 6") Grey fitted carpets, grey painted and grey wallpapered walls, a feature fireplace, a radiator and double glazed windows with distant sea views