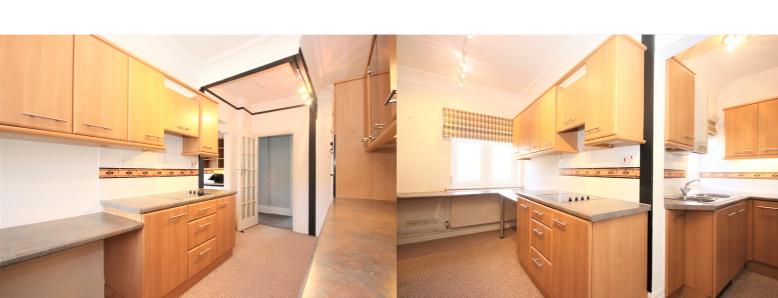

#### Kitchen

2.2m x 5m (7' 3" x 16' 5") Fitted units, counter tops, 2 windows and a twin bowl sink with further half bowl