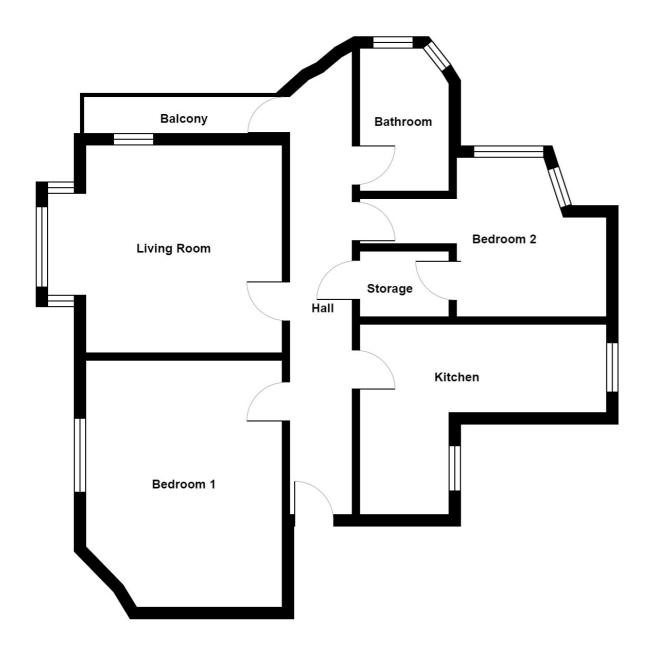

This converted apartment has good sized rooms throughout to include a south facing lounge with distant sea views, a good sized kitchen, a contemporary bathroom suite, a generous hallway and 2 double bedrooms.

## **Entrance Hall**

Grey fitted carpets, grey painted walls with doors leading to all rooms and balcony

## Living Room

4m x 3.8m (13' 1" x 12' 6") Grey fitted carpets, grey painted and grey wallpapered walls, a feature fireplace, a radiator and double glazed windows with distant sea views

#### Kitchen

2.2m x 5m (7' 3" x 16' 5") Fitted units, counter tops, 2 windows and a twin bowl sink with further half bowl

#### Bedroom 1

4.8m x 3.8m (15' 9" x 12' 6") Grey fitted carpets, grey painted and grey wallpapered walls, a radiator, a mirrored wardrobe and a double glazed window with distant sea views

## Bedroom 2

2.1m x 3.5m (6' 11" x 11' 6") Grey fitted carpets, grey painted walls, a storage cupboard and double glazed windows

#### Bathroom

1.9m x 2.2m (6' 3" x 7' 3") A full white modern suite fitted alongside dark grey tiles, a chrome towel rail and double glazed windows

### **Balcony**

1.5m x 3.8m (4' 11" x 12' 6") 1.5m x 3.8m (4' 11" x 12' 6") Grey painted decking with white painted bannisters with beautiful far reaching views