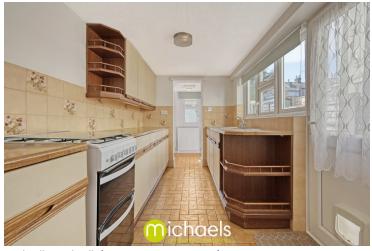

a stones throw from a wealth of excellent amenities that the city has on offer such as it's bars/restaurants, leisure facilities and transport links - including the city centre station offering connecting to trains to London Liverpool Street within the hour. Key highlights include; an entrance porch/hall, large living/dining room, fitted kitchen, utility area, large double bedrooms, single second bedroom and a first floor bathroom. Outside, this property enjoys a private and enclosed rear garden, landscaped with low-maintenance in mind and complete with a garden shed. To the front, on street parking is available with a residents parking permit.



## Property Details.

#### **Ground Floor**

#### **Entrance Hall**

#### **Reception Room**



23'11" x 11' 5" (7.29m x 3.48m)

#### Kitchen



11'4" x 7'2" (3.45m x 2.18m)

#### **Utility Room**

5' 7" x 7' 2" (1.70m x 2.18m)

### First Floor

Landing

#### Master Bedroom



16' 4" x 11' 5" (4.98m x 3.48m)

### **Bedroom Two**



8' 7" x 8' 5" (2.62m x 2.57m)

#### Bathroom



11'0" x 7'0" (3.35m x 2.13m)

## Property Details.

#### Outside, Garden & Parking



Outside, this property enjoys a private and enclosed rear garden, landscaped with lowmaintenance in mind and complete with a garden shed. To the front, on street parking is available with a residents parking permit, with visitors permit parking also available.

### Property Details.

#### Floorplans



#### Location



We have not carried out a structural survey and the services, appliances and specific fittings have not been tested. All photographs, measurements, floor