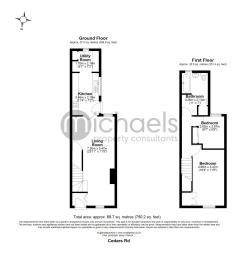

#### **Ground Floor**

#### **Entrance Hall**

#### **Reception Room**

23'11" x 11' 5" (7.29m x 3.48m)

#### Kitchen

11'4" x 7'2" (3.45m x 2.18m)

#### **Utility Room**

5' 7" x 7' 2" (1.70m x 2.18m)

### First Floor

Landing

#### Master Bedroom

16' 4" x 11' 5" (4.98m x 3.48m)

### **Bedroom Two**

8' 7" x 8' 5" (2.62m x 2.57m)

#### Bathroom

11'0" x 7'0" (3.35m x 2.13m)

#### Floorplans