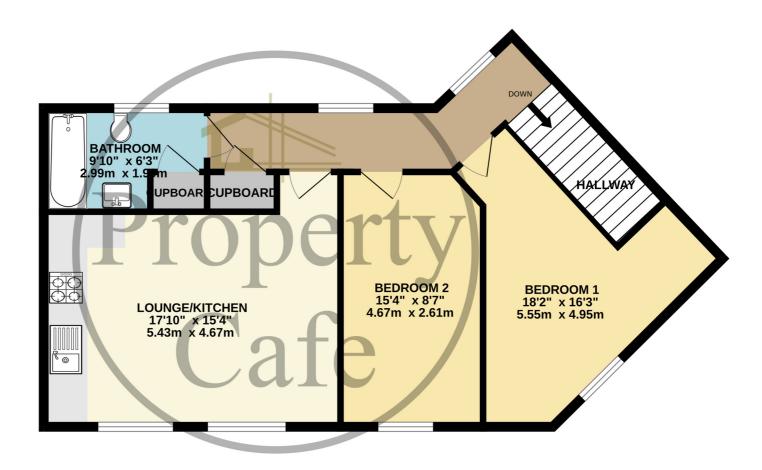

## TOTAL FLOOR AREA: 753 sq.ft. (70.0 sq.m.) approx.

Whilst every attempt has been made to ensure the accuracy of the floorplan contained here, measurements of doors, windows, rooms and any other items are approximate and no responsibility is taken for any error, omission or mis-statement. This plan is for illustrative purposes only and should be used as such by any prospective purchaser. The services, systems and appliances shown have not been tested and no guarantee as to their operability or efficiency can be given.

Made with Metropix ©2025

Bedrooms: 2 Receptions: 1

Council Tax: Band C

**Council Tax:** Rate 2155.96 **Parking Types:** Allocated.

**Heating Sources:** Double Glazing. Gas Central.

**Electricity Supply:** Mains Supply.