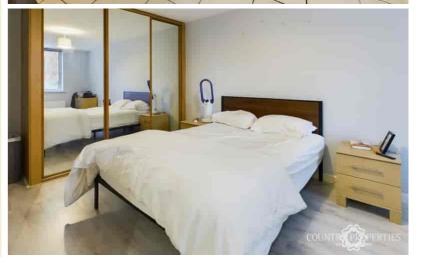

#### **Bedroom**

UPVC double glazed window to front, radiator, laminate flooring, built in full height wardrobe with mirror fronted sliding doors with shelf and hanging space within. Television and telephone points.