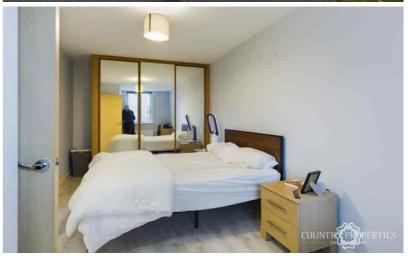

#### **Bedroom**

UPVC double glazed window to front, radiator, laminate flooring, built in full height wardrobe with mirror fronted sliding doors with shelf and hanging space within. Television and telephone points.