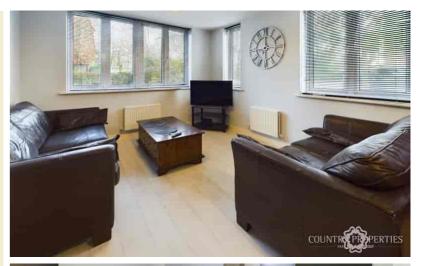

### Living Room

A dual aspect room with double glazed windows to front and two double glazed windows to side, two radiators, laminate flooring, television and telephone points, open to Kitchen.