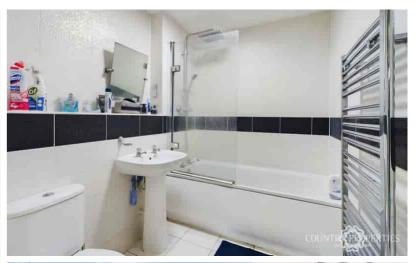

#### **Bathroom**

Ceramic floor and wall tiling, bathroom comprises of a white suite with a low level dual flush WC, pedestal wash hand basin and a panel bath with rainfall style shower and separate handheld shower units over, wall mounted Chrome effect heated towel rail, extractor fan, wall mounted shaver point.