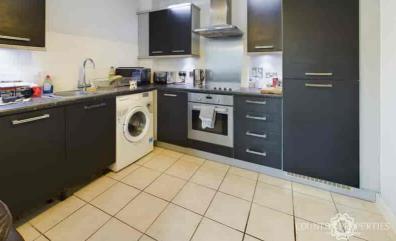

#### Kitchen

A modern kitchen with black fronted doors and Chrome effect handles, black marble effect laminate roll edge worktop, stainless steel single bowl sink units with mixer tap over, under worktop lighting, integrated stainless steel Zanussi electric oven with matchings and Lucy halogen hob over, stainless steel splashback and further stainless steel chimney style extractor above, integrated AEG fridge/freezer space and plumbing for automatic washing machine, ceramic floor and wall tiling, extractor fan.