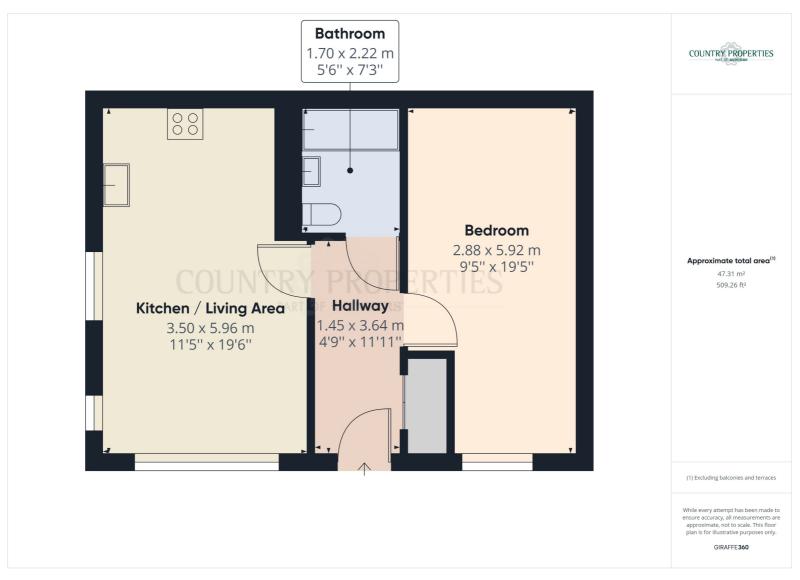

#### **Ground Floor**

#### **Entrance Hall**

Double glazed timber framed door leading to entrance hall with laminate floor, large storage cupboard, doors to living room, bedroom and bathroom.

### Living Room

A dual aspect room with double glazed windows to front and two double glazed windows to side, two radiators, laminate flooring, television and telephone points, open to Kitchen.

#### Kitchen

A modern kitchen with black fronted doors and Chrome effect handles, black marble effect laminate roll edge worktop, stainless steel single bowl sink units with mixer tap over, under worktop lighting, integrated stainless steel Zanussi electric oven with matchings and Lucy halogen hob over, stainless steel splashback and further stainless steel chimney style extractor above, integrated AEG fridge/freezer space and plumbing for automatic washing machine, ceramic floor and wall tiling, extractor fan.

#### **Bedroom**

UPVC double glazed window to front, radiator, laminate flooring, built in full height wardrobe with mirror fronted sliding doors with shelf and hanging space within. Television and telephone points.

#### **Bathroom**

Ceramic floor and wall tiling, bathroom comprises of a white suite with a low level dual flush WC, pedestal wash hand basin and a panel bath with rainfall style shower and separate handheld shower units over, wall mounted Chrome effect heated towel rail, extractor fan, wall mounted shaver point.