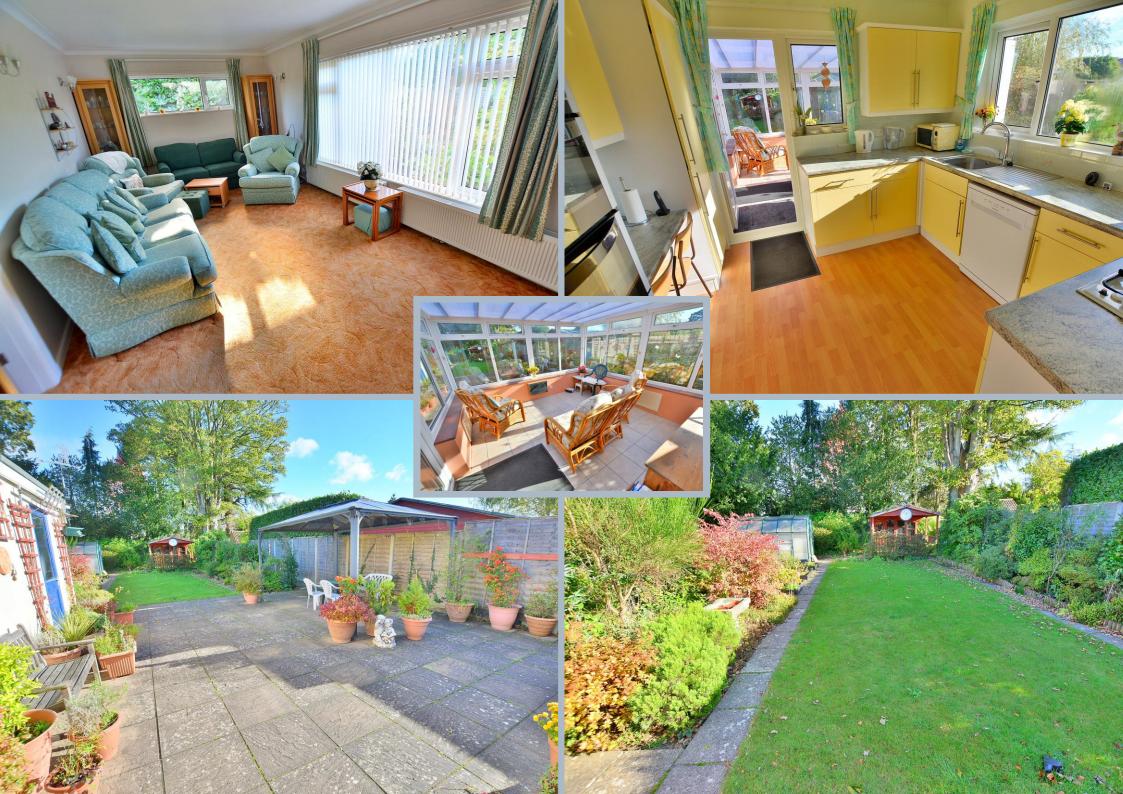

- Three double bedroom detached bungalow with a 100ft private rear garden
- 20ft Entrance hall
- 22ft Dual aspect lounge with a picture window overlooking the front garden and a living flame coal effect electric fire with wooden surround creating an attractive focal point
- Kitchen incorporating work surfaces and breakfast bar, a good range of base and wall units, . recess and plumbing for a dishwasher, integrated hob and extractor canopy above, integrated oven and grill, window to the side aspect facing a southerly aspect flooding the kitchen with lots of natural light and a door leading out to the conservatory
- **Conservatory** measuring approximately 12ft x 11ft, enjoys a glorious outlook over the large and private garden, has a newly replaced roof, tiled floor and a door leading out to the patio
- Bedroom one is a good sized double bedroom benefitting from an excellent range of fitted bedroom furniture to include wardrobes, bedside cabinets and cupboards over the bed recess
- Bedroom two is a double bedroom, currently being used as an office
- Bedroom three could also be used as a double bedroom, but is currently being used as a utility room/shower room as it has a work surface with inset sink, recess and plumbing for a washing machine and a corner shower cubicle
- Family bathroom finished in a white suite to incorporate a panelled bath with mixer taps and shower hose, wc, wash hand basin with vanity storage beneath, fully tiled walls and flooring
- The rear garden is without doubt a superb feature of the property as it measures approximately 100ft in length and 40ft in width. The garden is fully enclosed and offers an excellent degree of seclusion. Adjoining the rear of the property there is a large paved patio area with an aluminium gazebo with polycarbonate roof. The garden is stocked with many attractive plants and shrubs, whilst the remainder is predominantly laid to lawn. Also within the garden there is a shed with light and power and at the far end of the garden there is a summer house with light and power
- Front garden stocked with attractive plants and shrubs
- Front driveway/hardstanding providing the ideal space for the storage of a boat or caravan
- Side driveway providing generous off-road parking and leading down to double wooden gates, which open to provide additional off-road parking and vehicle access to a detached double garage
- Detached double garage with a remote control up and over door, side door, light and power
- Further benefits include double glazing, UPVC fascias and soffits, a gas-fired central heating system with replacement boiler and the boiler has been installed within the roof space