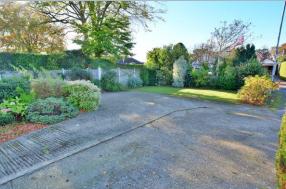

- Three double bedroom detached bungalow with a 100ft private rear garden
- 20ft Entrance hall
- 22ft Dual aspect lounge with a picture window overlooking the front garden and a living flame coal effect electric fire with wooden surround creating an attractive focal point
- Kitchen incorporating work surfaces and breakfast bar, a good range of base and wall units, . recess and plumbing for a dishwasher, integrated hob and extractor canopy above, integrated oven and grill, window to the side aspect facing a southerly aspect flooding the kitchen with lots of natural light and a door leading out to the conservatory
- **Conservatory** measuring approximately 12ft x 11ft, enjoys a glorious outlook over the large and private garden, has a newly replaced roof, tiled floor and a door leading out to the patio
- Bedroom one is a good sized double bedroom benefitting from an excellent range of fitted bedroom furniture to include wardrobes, bedside cabinets and cupboards over the bed recess
- Bedroom two is a double bedroom, currently being used as an office
- Bedroom three could also be used as a double bedroom, but is currently being used as a utility room/shower room as it has a work surface with inset sink, recess and plumbing for a washing machine and a corner shower cubicle
- Family bathroom finished in a white suite to incorporate a panelled bath with mixer taps and shower hose, wc, wash hand basin with vanity storage beneath, fully tiled walls and flooring
- The rear garden is without doubt a superb feature of the property as it measures approximately 100ft in length and 40ft in width. The garden is fully enclosed and offers an excellent degree of seclusion. Adjoining the rear of the property there is a large paved patio area with an aluminium gazebo with polycarbonate roof. The garden is stocked with many attractive plants and shrubs, whilst the remainder is predominantly laid to lawn. Also within the garden there is a shed with light and power and at the far end of the garden there is a summer house with light and power
- Front garden stocked with attractive plants and shrubs
- Front driveway/hardstanding providing the ideal space for the storage of a boat or caravan
- Side driveway providing generous off-road parking and leading down to double wooden gates, which open to provide additional off-road parking and vehicle access to a detached double garage
- Detached double garage with a remote control up and over door, side door, light and power
- Further benefits include double glazing, UPVC fascias and soffits, a gas-fired central heating system with replacement boiler and the boiler has been installed within the roof space