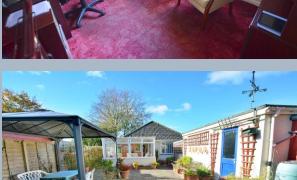

- Three double bedroom detached bungalow with a 100ft private rear garden
- 20ft Entrance hall
- 22ft Dual aspect lounge with a picture window overlooking the front garden and a living flame coal effect electric fire with wooden surround creating an attractive focal point
- Kitchen incorporating work surfaces and breakfast bar, a good range of base and wall units, . recess and plumbing for a dishwasher, integrated hob and extractor canopy above, integrated oven and grill, window to the side aspect facing a southerly aspect flooding the kitchen with lots of natural light and a door leading out to the conservatory
- **Conservatory** measuring approximately 12ft x 11ft, enjoys a glorious outlook over the large and private garden, has a newly replaced roof, tiled floor and a door leading out to the patio
- Bedroom one is a good sized double bedroom benefitting from an excellent range of fitted bedroom furniture to include wardrobes, bedside cabinets and cupboards over the bed recess
- Bedroom two is a double bedroom, currently being used as an office
- Bedroom three could also be used as a double bedroom, but is currently being used as a utility room/shower room as it has a work surface with inset sink, recess and plumbing for a washing machine and a corner shower cubicle
- Family bathroom finished in a white suite to incorporate a panelled bath with mixer taps and shower hose, wc, wash hand basin with vanity storage beneath, fully tiled walls and flooring
- The rear garden is without doubt a superb feature of the property as it measures approximately 100ft in length and 40ft in width. The garden is fully enclosed and offers an excellent degree of seclusion. Adjoining the rear of the property there is a large paved patio area with an aluminium gazebo with polycarbonate roof. The garden is stocked with many attractive plants and shrubs, whilst the remainder is predominantly laid to lawn. Also within the garden there is a shed with light and power and at the far end of the garden there is a summer house with light and power
- Front garden stocked with attractive plants and shrubs
- Front driveway/hardstanding providing the ideal space for the storage of a boat or caravan
- Side driveway providing generous off-road parking and leading down to double wooden gates, which open to provide additional off-road parking and vehicle access to a detached double garage
- Detached double garage with a remote control up and over door, side door, light and power
- Further benefits include double glazing, UPVC fascias and soffits, a gas-fired central heating system with replacement boiler and the boiler has been installed within the roof space