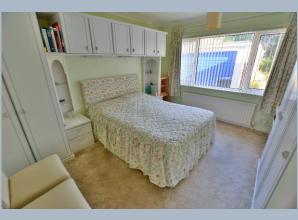

- Three double bedroom detached bungalow with a 100ft private rear garden
- 20ft Entrance hall
- 22ft Dual aspect lounge with a picture window overlooking the front garden and a living flame coal effect electric fire with wooden surround creating an attractive focal point
- Kitchen incorporating work surfaces and breakfast bar, a good range of base and wall units, . recess and plumbing for a dishwasher, integrated hob and extractor canopy above, integrated oven and grill, window to the side aspect facing a southerly aspect flooding the kitchen with lots of natural light and a door leading out to the conservatory
- **Conservatory** measuring approximately 12ft x 11ft, enjoys a glorious outlook over the large and private garden, has a newly replaced roof, tiled floor and a door leading out to the patio
- Bedroom one is a good sized double bedroom benefitting from an excellent range of fitted bedroom furniture to include wardrobes, bedside cabinets and cupboards over the bed recess
- Bedroom two is a double bedroom, currently being used as an office
- Bedroom three could also be used as a double bedroom, but is currently being used as a utility room/shower room as it has a work surface with inset sink, recess and plumbing for a washing machine and a corner shower cubicle
- Family bathroom finished in a white suite to incorporate a panelled bath with mixer taps and shower hose, wc, wash hand basin with vanity storage beneath, fully tiled walls and flooring
- The rear garden is without doubt a superb feature of the property as it measures approximately 100ft in length and 40ft in width. The garden is fully enclosed and offers an excellent degree of seclusion. Adjoining the rear of the property there is a large paved patio area with an aluminium gazebo with polycarbonate roof. The garden is stocked with many attractive plants and shrubs, whilst the remainder is predominantly laid to lawn. Also within the garden there is a shed with light and power and at the far end of the garden there is a summer house with light and power
- Front garden stocked with attractive plants and shrubs
- Front driveway/hardstanding providing the ideal space for the storage of a boat or caravan
- Side driveway providing generous off-road parking and leading down to double wooden gates, which open to provide additional off-road parking and vehicle access to a detached double garage
- Detached double garage with a remote control up and over door, side door, light and power
- Further benefits include double glazing, UPVC fascias and soffits, a gas-fired central heating system with replacement boiler and the boiler has been installed within the roof space