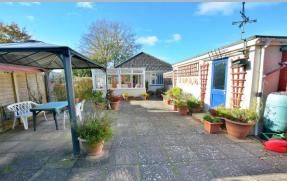

## "Occupying a large private corner plot with a detached double garage"

This superbly positioned and well-maintained three bedroom detached bungalow has a conservatory offering a pleasant outlook over a 100ft private garden, detached double garage and driveway providing generous off-road parking. Tucked away at the end of a quiet cul-de-sac and conveniently located approximately 800 metres from Ferndown's town centre.

- Three double bedroom detached bungalow with a 100ft private rear garden
- 20ft Entrance hall
- 22ft Dual aspect lounge with a picture window overlooking the front garden and a living flame coal effect electric fire with wooden surround creating an attractive focal point
- Kitchen incorporating work surfaces and breakfast bar, a good range of base and wall units, . recess and plumbing for a dishwasher, integrated hob and extractor canopy above, integrated oven and grill, window to the side aspect facing a southerly aspect flooding the kitchen with lots of natural light and a door leading out to the conservatory
- **Conservatory** measuring approximately 12ft x 11ft, enjoys a glorious outlook over the large and private garden, has a newly replaced roof, tiled floor and a door leading out to the patio
- Bedroom one is a good sized double bedroom benefitting from an excellent range of fitted bedroom furniture to include wardrobes, bedside cabinets and cupboards over the bed recess
- Bedroom two is a double bedroom, currently being used as an office
- Bedroom three could also be used as a double bedroom, but is currently being used as a utility room/shower room as it has a work surface with inset sink, recess and plumbing for a washing machine and a corner shower cubicle
- Family bathroom finished in a white suite to incorporate a panelled bath with mixer taps and shower hose, wc, wash hand basin with vanity storage beneath, fully tiled walls and flooring
- The rear garden is without doubt a superb feature of the property as it measures approximately 100ft in length and 40ft in width. The garden is fully enclosed and offers an excellent degree of seclusion. Adjoining the rear of the property there is a large paved patio area with an aluminium gazebo with polycarbonate roof. The garden is stocked with many attractive plants and shrubs, whilst the remainder is predominantly laid to lawn. Also within the garden there is a shed with light and power and at the far end of the garden there is a summer house with light and power
- Front garden stocked with attractive plants and shrubs
- Front driveway/hardstanding providing the ideal space for the storage of a boat or caravan
- Side driveway providing generous off-road parking and leading down to double wooden gates, which open to provide additional off-road parking and vehicle access to a detached double garage
- Detached double garage with a remote control up and over door, side door, light and power
- Further benefits include double glazing, UPVC fascias and soffits, a gas-fired central heating system with replacement boiler and the boiler has been installed within the roof space