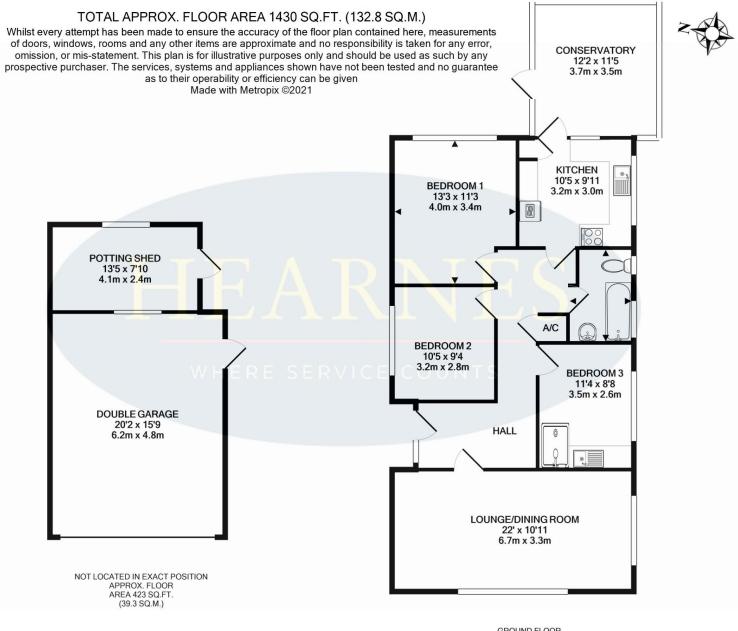

GROUND FLOOR APPROX. FLOOR AREA 1007 SQ.FT. (93.6 SQ.M.)

6-8 Victoria Road, Ferndown, Dorset. BH22 9AU Tel: 01202 890890 Email: ferndown@hearnes.com www.hearnes.com OFFICES ALSO AT: BOURNEMOUTH, POOLE, RINGWOOD & WIMBORNE