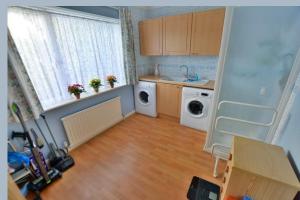

- Three double bedroom detached bungalow with a 100ft private rear garden
- 20ft Entrance hall
- 22ft Dual aspect lounge with a picture window overlooking the front garden and a living flame coal effect electric fire with wooden surround creating an attractive focal point
- Kitchen incorporating work surfaces and breakfast bar, a good range of base and wall units, . recess and plumbing for a dishwasher, integrated hob and extractor canopy above, integrated oven and grill, window to the side aspect facing a southerly aspect flooding the kitchen with lots of natural light and a door leading out to the conservatory
- **Conservatory** measuring approximately 12ft x 11ft, enjoys a glorious outlook over the large and private garden, has a newly replaced roof, tiled floor and a door leading out to the patio
- Bedroom one is a good sized double bedroom benefitting from an excellent range of fitted bedroom furniture to include wardrobes, bedside cabinets and cupboards over the bed recess
- Bedroom two is a double bedroom, currently being used as an office
- Bedroom three could also be used as a double bedroom, but is currently being used as a utility room/shower room as it has a work surface with inset sink, recess and plumbing for a washing machine and a corner shower cubicle
- Family bathroom finished in a white suite to incorporate a panelled bath with mixer taps and shower hose, wc, wash hand basin with vanity storage beneath, fully tiled walls and flooring
- The rear garden is without doubt a superb feature of the property as it measures approximately 100ft in length and 40ft in width. The garden is fully enclosed and offers an excellent degree of seclusion. Adjoining the rear of the property there is a large paved patio area with an aluminium gazebo with polycarbonate roof. The garden is stocked with many attractive plants and shrubs, whilst the remainder is predominantly laid to lawn. Also within the garden there is a shed with light and power and at the far end of the garden there is a summer house with light and power
- Front garden stocked with attractive plants and shrubs
- Front driveway/hardstanding providing the ideal space for the storage of a boat or caravan
- Side driveway providing generous off-road parking and leading down to double wooden gates, which open to provide additional off-road parking and vehicle access to a detached double garage
- Detached double garage with a remote control up and over door, side door, light and power
- Further benefits include double glazing, UPVC fascias and soffits, a gas-fired central heating system with replacement boiler and the boiler has been installed within the roof space