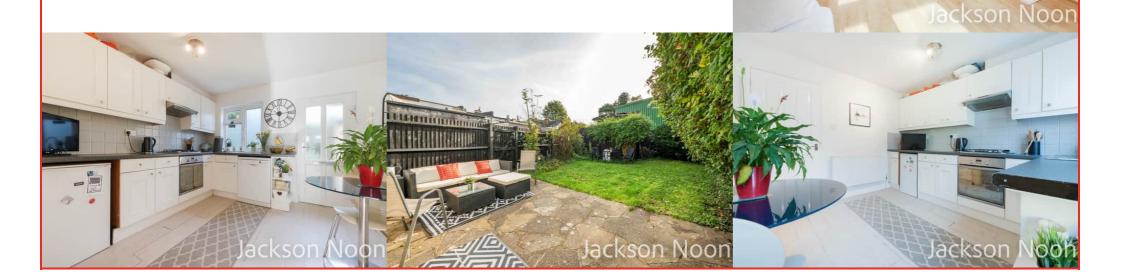

## Kitchen

12' 9" x 10' 10" (3.89m x 3.30m) Single drainer stainless steel sink unit inset in roll top work surface, range of cupboards and units, wall mounted boiler, space for fridge, plumbing for dishwasher, fitted oven and hob, radiator, double glazed window

# Outside

**Front Garden** Utility cupboard with space for washing machine

**Rear Garden** Mainly laid to lawn, patio area

This plan is for layout guidance only. Not drawn to scale unless stated. Windows and door openings are approximate. Whilst every care is taken in the preparation of this plan, please check all dimensions, shapes and compass bearings before making any decisions reliant upon them. (ID357409)