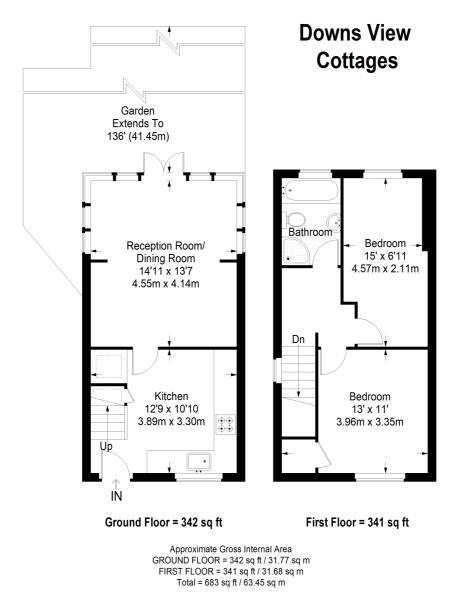

## Kitchen

12' 9" x 10' 10" (3.89m x 3.30m) Single drainer stainless steel sink unit inset in roll top work surface, range of cupboards and units, wall mounted boiler, space for fridge, plumbing for dishwasher, fitted oven and hob, radiator, double glazed window

## Lounge

15' 3<sup>"</sup> x 12' 11" (4.65m x 3.94m) Three radiators, wood floor, double glazed window, double glazed door to garden

# **Stairs to First Floor**

Landing Access to loft, double glazed window

**Bedroom 1** 11' 1" x 9' 7" (3.38m x 2.92m) Radiator, fitted cupboard, double glazed window with fitted shutters

### Bedroom 2

15' 1" x 6' 11" (4.60m x 2.11m) Radiator, double glazed window with fitted shutters

#### Bathroom

Comprising panel enclosed bath, shower cubicle with fitted shower, low level wc, wash hand basin, heated towel rail, double glazed window

# Outside

**Front Garden** Utility cupboard with space for washing machine

**Rear Garden** Mainly laid to lawn, patio area

This plan is for layout guidance only. Not drawn to scale unless stated. Windows and door openings are approximate. Whilst every care is taken in the preparation of this plan, please check all dimensions, shapes and compass bearings before making any decisions reliant upon them. (ID357409)