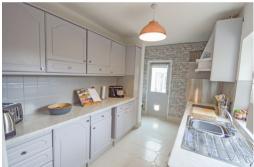

### PORCH

LOUNGE 12' 6" x 10' 8" (3.81m x 3.25m)

DINING ROOM 12' 6" x 11' 1" (3.81m x 3.38m) with storage cupboard.

KITCHEN 12' 4" x 7' 7" (3.76m x 2.31m)

LEAN TO 6' 7" x 6' 2" (2.01m x 1.88m)