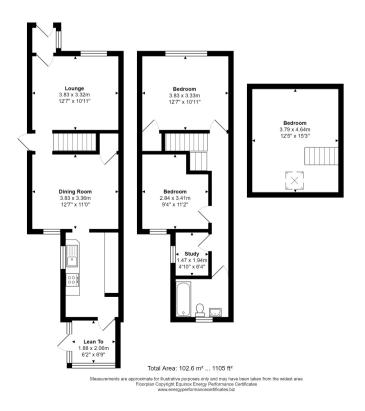

chelmsford@mccartneyestateagents.co.uk 01245 266980 18 Waterhouse Street, Chelmsford, Essex, CM1 2TY £380,000 Freehold

This well presented 2/3 bedroom period property in immaculate order offers style and character throughout. The property offers separate lounge and dining room with fitted kitchen to the rear

On the first floor you will find two bedrooms with study (which could be used as a third bedroom) and a stunning bathroom suite plus the benefit of a good sized loft room.

Externally - there is off road parking to the rear and a very good sized rear garden to enjoy.

### PORCH

LOUNGE 12' 6" x 10' 8" (3.81m x 3.25m)

DINING ROOM 12' 6" x 11' 1" (3.81m x 3.38m) with storage cupboard.

KITCHEN 12' 4" x 7' 7" (3.76m x 2.31m)

LEAN TO 6' 7" x 6' 2" (2.01m x 1.88m)

# **FIRST FLOOR**

## LANDING

BEDROOM 1 12' 5" x 10' 9" (3.78m x 3.28m) with storage cupboard.

BEDROOM 2 11' 3" x 9' 3" (3.43m x 2.82m) with storage cupboard x 2.

STUDY / BEDROOM 3 6' 3" x 4' 9" (1.91m x 1.45m)

FAMILY BATHROOM

## **EXTERIOR**

REAR GARDEN Well maintained, 80 feet , rear access with parking.

**FRONT GARDEN** 