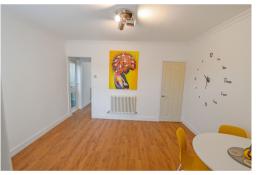

### PORCH

LOUNGE 12' 6" x 10' 8" (3.81m x 3.25m)

DINING ROOM 12' 6" x 11' 1" (3.81m x 3.38m) with storage cupboard.

KITCHEN 12' 4" x 7' 7" (3.76m x 2.31m)

LEAN TO 6' 7" x 6' 2" (2.01m x 1.88m)