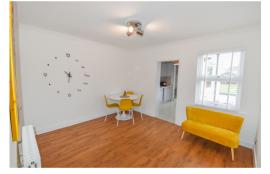

### PORCH

LOUNGE 12' 6" x 10' 8" (3.81m x 3.25m)

DINING ROOM 12' 6" x 11' 1" (3.81m x 3.38m) with storage cupboard.

KITCHEN 12' 4" x 7' 7" (3.76m x 2.31m)

LEAN TO 6' 7" x 6' 2" (2.01m x 1.88m)