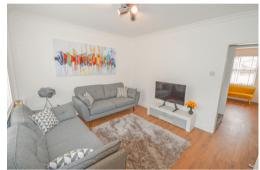

### PORCH

LOUNGE 12' 6" x 10' 8" (3.81m x 3.25m)

DINING ROOM 12' 6" x 11' 1" (3.81m x 3.38m) with storage cupboard.

KITCHEN 12' 4" x 7' 7" (3.76m x 2.31m)

LEAN TO 6' 7" x 6' 2" (2.01m x 1.88m)