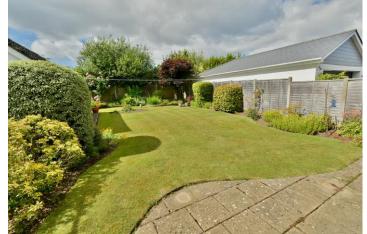

## **Outside**

- The rear garden measures approximately 55ft in length, faces a southerly aspect and offers an excellent degree of seclusion
- Adjoining the rear of the property there is a **paved patio**. The remainder of the garden is predominantly laid to lawn which is bordered by well stocked flower beds. At the far end of the garden there is a **greenhouse**
- A side driveway provides generous off road parking and in turn leads down to a detached single garage
- Detached single garage has a metal up and over door, light and power
- **Further benefits include**; double glazing, UPVC fascias and soffits, a gas fired heating system, security alarm and the property now comes to the market offered with no onward chain