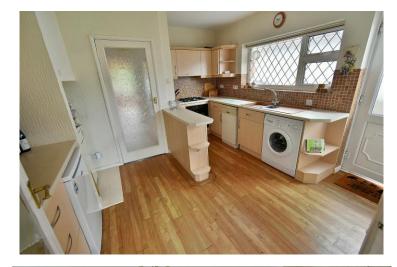

#### **Ground floor:**

- A 20ft spacious entrance hall with understairs cupboard
- **18ft Lounge area** with an exposed stone fireplace creating an attractive focal point of the room with stone built display mantles either side and an inset living flame coal effect gas fire, double glazed French doors lead out into the rear garden
- **Dining area** double glazed window overlooking the rear garden
- **Kitchen/breakfast room** incorporating roll top worksurfaces, base and wall units, recess and plumbing for washing machine and dishwasher, integrated oven, hob and extractor, recess for fridge, floor standing gas fired boiler, double glazed window to the side aspect and double glazed door leading out onto the side path
- **Double bedroom** which is currently being used as a dining room with a double glazed window to the front aspect
- Office additional double bedroom which has previously been used as an office
- **Family bathroom** finished in a white suite incorporating a panelled bath with shower over, wash hand basin with vanity storage beneath, WC with concealed cistern, fully tiled walls