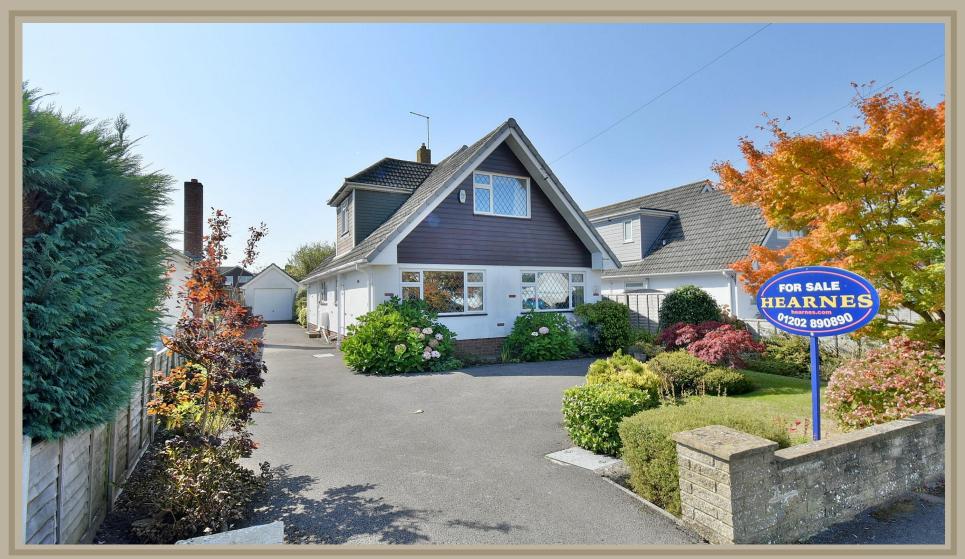

# **Dorset Avenue**

Ferndown, Dorset BH22 8HW

# "A 1,650 sq ft versatile family home with a 55ft private, south facing garden"

### FREEHOLD PRICE OIEO £520,000

This generous sized and superbly positioned four bedroom, one bathroom, one shower room detached family home has a 55ft secluded, south facing rear garden with a detached single garage and driveway providing easy off road parking for several vehicles.

This conveniently located 1,650 sq ft family home offers light, spacious and versatile accommodation is situated in a sought after and convenient location. The property also now comes to the market with no onward chain.

1,650 sq ft Four bedroom detached family home with a secluded south facing rear garden and no chain

## **Outside**

- The rear garden measures approximately 55ft in length, faces a southerly aspect and offers an excellent degree of seclusion
- Adjoining the rear of the property there is a **paved patio**. The remainder of the garden is predominantly laid to lawn which is bordered by well stocked flower beds. At the far end of the garden there is a **greenhouse**
- A side driveway provides generous off road parking and in turn leads down to a detached single garage
- Detached single garage has a metal up and over door, light and power
- **Further benefits include**; double glazing, UPVC fascias and soffits, a gas fired heating system, security alarm and the property now comes to the market offered with no onward chain