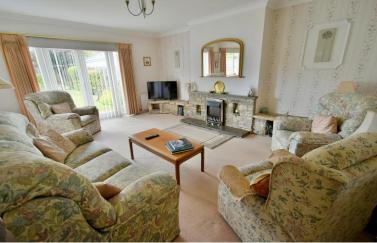

#### **Ground floor:**

- A 20ft spacious entrance hall with understairs cupboard
- **18ft Lounge area** with an exposed stone fireplace creating an attractive focal point of the room with stone built display mantles either side and an inset living flame coal effect gas fire, double glazed French doors lead out into the rear garden
- **Dining area** double glazed window overlooking the rear garden
- **Kitchen/breakfast room** incorporating roll top worksurfaces, base and wall units, recess and plumbing for washing machine and dishwasher, integrated oven, hob and extractor, recess for fridge, floor standing gas fired boiler, double glazed window to the side aspect and double glazed door leading out onto the side path
- **Double bedroom** which is currently being used as a dining room with a double glazed window to the front aspect
- Office additional double bedroom which has previously been used as an office
- **Family bathroom** finished in a white suite incorporating a panelled bath with shower over, wash hand basin with vanity storage beneath, WC with concealed cistern, fully tiled walls