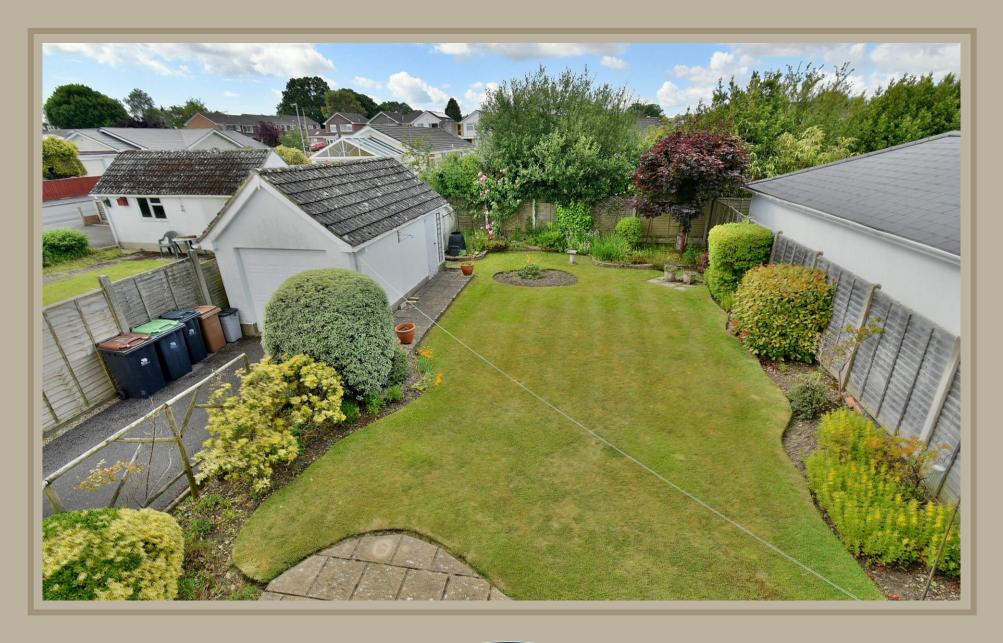

## **Outside**

- The rear garden measures approximately 55ft in length, faces a southerly aspect and offers an excellent degree of seclusion
- Adjoining the rear of the property there is a **paved patio**. The remainder of the garden is predominantly laid to lawn which is bordered by well stocked flower beds. At the far end of the garden there is a **greenhouse**
- A side driveway provides generous off road parking and in turn leads down to a detached single garage
- Detached single garage has a metal up and over door, light and power
- **Further benefits include**; double glazing, UPVC fascias and soffits, a gas fired heating system, security alarm and the property now comes to the market offered with no onward chain