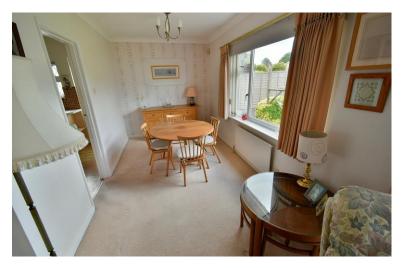

#### **Ground floor:**

- A 20ft spacious entrance hall with understairs cupboard
- **18ft Lounge area** with an exposed stone fireplace creating an attractive focal point of the room with stone built display mantles either side and an inset living flame coal effect gas fire, double glazed French doors lead out into the rear garden
- **Dining area** double glazed window overlooking the rear garden
- **Kitchen/breakfast room** incorporating roll top worksurfaces, base and wall units, recess and plumbing for washing machine and dishwasher, integrated oven, hob and extractor, recess for fridge, floor standing gas fired boiler, double glazed window to the side aspect and double glazed door leading out onto the side path
- **Double bedroom** which is currently being used as a dining room with a double glazed window to the front aspect
- Office additional double bedroom which has previously been used as an office
- **Family bathroom** finished in a white suite incorporating a panelled bath with shower over, wash hand basin with vanity storage beneath, WC with concealed cistern, fully tiled walls