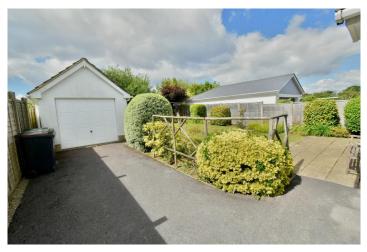

## **Outside**

- The rear garden measures approximately 55ft in length, faces a southerly aspect and offers an excellent degree of seclusion
- Adjoining the rear of the property there is a **paved patio**. The remainder of the garden is predominantly laid to lawn which is bordered by well stocked flower beds. At the far end of the garden there is a **greenhouse**
- A side driveway provides generous off road parking and in turn leads down to a detached single garage
- Detached single garage has a metal up and over door, light and power
- **Further benefits include**; double glazing, UPVC fascias and soffits, a gas fired heating system, security alarm and the property now comes to the market offered with no onward chain