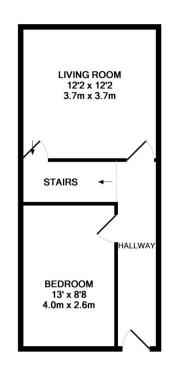

BASEMENT LEVEL APPROX. FLOOR AREA 172 SQ.FT. (16.0 SQ.M.)

GROUND FLOOR APPROX. FLOOR AREA 362 SQ.FT. (33.6 SQ.M.)

1ST FLOOR APPROX. FLOOR AREA 362 SQ.FT. (33.6 SQ.M.) 2ND FLOOR APPROX. FLOOR AREA 359 SQ.FT. (33.4 SQ.M.)