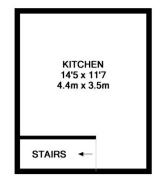

BASEMENT LEVEL APPROX. FLOOR AREA 172 SQ.FT. (16.0 SQ.M.)

GROUND FLOOR APPROX. FLOOR AREA 362 SQ.FT. (33.6 SQ.M.)

1ST FLOOR APPROX. FLOOR AREA 362 SQ.FT. (33.6 SQ.M.) 2ND FLOOR APPROX. FLOOR AREA 359 SQ.FT. (33.4 SQ.M.)