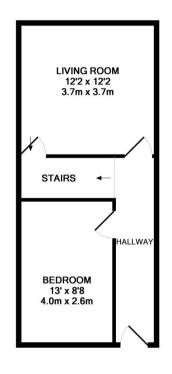

BASEMENT LEVEL APPROX. FLOOR AREA 172 SQ.FT. (16.0 SQ.M.)

GROUND FLOOR APPROX. FLOOR AREA 362 SQ.FT. (33.6 SQ.M.)

1ST FLOOR APPROX. FLOOR AREA 362 SQ.FT. (33.6 SQ.M.) 2ND FLOOR APPROX. FLOOR AREA 359 SQ.FT. (33.4 SQ.M.)