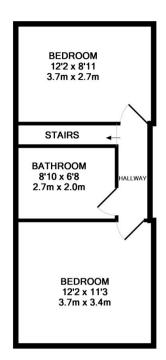

BASEMENT LEVEL APPROX. FLOOR AREA 172 SQ.FT. (16.0 SQ.M.)

GROUND FLOOR APPROX. FLOOR AREA 362 SQ.FT. (33.6 SQ.M.)

1ST FLOOR APPROX. FLOOR AREA 362 SQ.FT. (33.6 SQ.M.) 2ND FLOOR APPROX. FLOOR AREA 359 SQ.FT. (33.4 SQ.M.)

**BEDROOM** 

12'2 x 11'3

3.7m x 3.4m

BEDROOM

3.7m x 2.7m

**STAIRS** 

BATHROOM

8'10 x 6'8

2.7m x 2.0m

TOTAL APPROX. FLOOR AREA 1255 SQ.FT. (116.6 SQ.M.)
Whilst every attempt has been made to ensure the accuracy of the floor plan contained here, measurements of doors, windows, rooms and any other items are approximate and no responsibility is taken for any error, omission, or mis-statement. This plan is for illustrative purposes only and should be used as such by any prospective purchaser. The services, systems and appliances shown have not been tested and no guarantee as to their operability or efficiency can be given Made with Metropix ©2013

## TOTAL APPROX. FLOOR AREA 1255 SQ.FT. (116.6 SQ.M.)

Whilst every attempt has been made to ensure the accuracy of the floor plan contained here, measurements of doors, windows, rooms and any other items are approximate and no responsibility is taken for any error, omission, or mis-statement. This plan is for illustrative purposes only and should be used as such by any prospective purchaser. The services, systems and appliances shown have not been tested and no guarantee as to their operability or efficiency can be given Made with Metropix ©2013