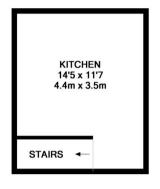

BASEMENT LEVEL APPROX. FLOOR AREA 172 SQ.FT. (16.0 SQ.M.)

GROUND FLOOR APPROX. FLOOR AREA 362 SQ.FT. (33.6 SQ.M.)

1ST FLOOR APPROX. FLOOR AREA 362 SQ.FT. (33.6 SQ.M.) 2ND FLOOR APPROX. FLOOR AREA 359 SQ.FT. (33.4 SQ.M.)