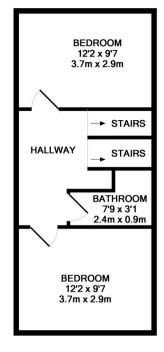

BASEMENT LEVEL APPROX. FLOOR AREA 172 SQ.FT. (16.0 SQ.M.)

GROUND FLOOR APPROX. FLOOR AREA 362 SQ.FT. (33.6 SQ.M.)

1ST FLOOR APPROX. FLOOR AREA 362 SQ.FT. (33.6 SQ.M.) 2ND FLOOR APPROX. FLOOR AREA 359 SQ.FT. (33.4 SQ.M.)