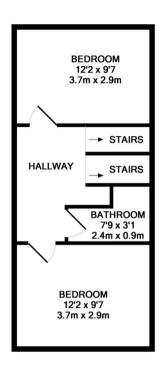

**BEDROOM** 

12'2 x 11'3

3.7m x 3.4m

BEDROOM

3.7m x 2.7m

**STAIRS** 

BATHROOM

8'10 x 6'8

2.7m x 2.0m

TOTAL APPROX. FLOOR AREA 1255 SQ.FT. (116.6 SQ.M.)
Whilst every attempt has been made to ensure the accuracy of the floor plan contained here, measurements of doors, windows, rooms and any other items are approximate and no responsibility is taken for any error, omission, or mis-statement. This plan is for illustrative purposes only and should be used as such by any prospective purchaser. The services, systems and appliances shown have not been tested and no guarantee as to their operability or efficiency can be given Made with Metropix ©2013

## TOTAL APPROX. FLOOR AREA 1255 SQ.FT. (116.6 SQ.M.)

Whilst every attempt has been made to ensure the accuracy of the floor plan contained here, measurements of doors, windows, rooms and any other items are approximate and no responsibility is taken for any error, omission, or mis-statement. This plan is for illustrative purposes only and should be used as such by any prospective purchaser. The services, systems and appliances shown have not been tested and no guarantee as to their operability or efficiency can be given Made with Metropix ©2013