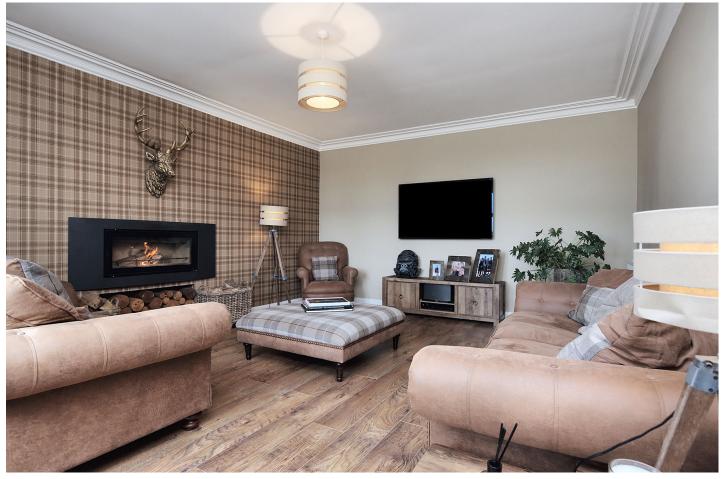

## Summary

Introducing an outstanding four-bedroom detached house which is of an exceptionally high standard, boasting a wealth of accommodation and stunning interior design. This exclusive residence further boasts three spacious reception rooms and three high-end bathrooms; plus, it has excellent versatility and a self-contained principal suite, accessed via its own staircase. In addition, there is generous storage, ample private parking, and carefully landscaped gardens to the front and southwest-facing rear. This luxury property also offers a truly picturesque coast and countryside lifestyle in the exclusive village of St Cyrus. Extras: all fitted floor and window coverings, light fittings, electric range cooker, fridge/freezer, dishwasher, and washing machine to be included.

### Features

- Detached house in true walk-in condition
- In the coastal village of St Cyrus
- Triple-aspect sun porch entrance
- Central hall with generous storage
- Living room with built-in log-burning stove
- Formal dining room with outdoor access
- Family room with bi-folding doors to garden
- Large dining kitchen with a stylish design
- Principal suite with exceptional storage
- Three additional double bedrooms
- Two high-spec four-piece en-suites
- Family bathroom with overhead shower
- Beautiful gardens to the front and rear
- Monoblock tandem driveway
- Oil-fired central heating and double glazing