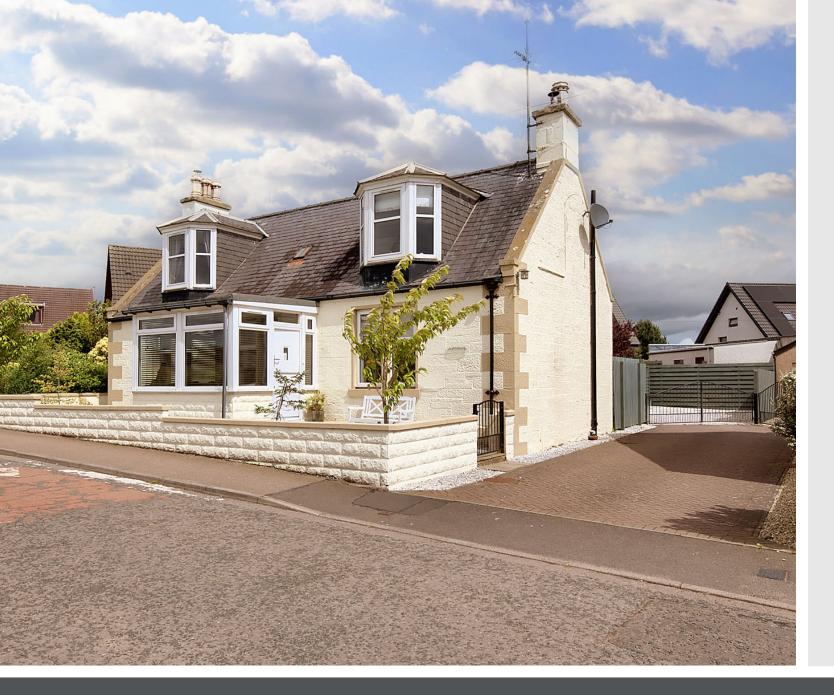

# Lynnwood Ecclesgreig Road

St Cyrus, Montrose DD10 0BH

## Summary

Introducing an outstanding four-bedroom detached house which is of an exceptionally high standard, boasting a wealth of accommodation and stunning interior design. This exclusive residence further boasts three spacious reception rooms and three high-end bathrooms; plus, it has excellent versatility and a self-contained principal suite, accessed via its own staircase. In addition, there is generous storage, ample private parking, and carefully landscaped gardens to the front and southwest-facing rear. This luxury property also offers a truly picturesque coast and countryside lifestyle in the exclusive village of St Cyrus. Extras: all fitted floor and window coverings, light fittings, electric range cooker, fridge/freezer, dishwasher, and washing machine to be included.

### Features

- Detached house in true walk-in condition
- In the coastal village of St Cyrus
- Triple-aspect sun porch entrance
- Central hall with generous storage
- Living room with built-in log-burning stove
- Formal dining room with outdoor access
- Family room with bi-folding doors to garden
- Large dining kitchen with a stylish design
- Principal suite with exceptional storage
- Three additional double bedrooms
- Two high-spec four-piece en-suites
- Family bathroom with overhead shower
- Beautiful gardens to the front and rear
- Monoblock tandem driveway
- Oil-fired central heating and double glazing