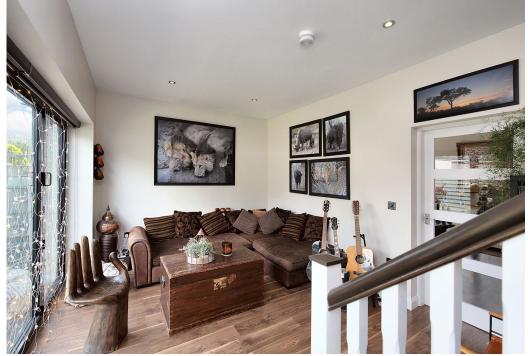

## Summary

Introducing an outstanding four-bedroom detached house which is of an exceptionally high standard, boasting a wealth of accommodation and stunning interior design. This exclusive residence further boasts three spacious reception rooms and three high-end bathrooms; plus, it has excellent versatility and a self-contained principal suite, accessed via its own staircase. In addition, there is generous storage, ample private parking, and carefully landscaped gardens to the front and southwest-facing rear. This luxury property also offers a truly picturesque coast and countryside lifestyle in the exclusive village of St Cyrus. Extras: all fitted floor and window coverings, light fittings, electric range cooker, fridge/freezer, dishwasher, and washing machine to be included.

### Features

- Detached house in true walk-in condition
- In the coastal village of St Cyrus
- Triple-aspect sun porch entrance
- Central hall with generous storage
- Living room with built-in log-burning stove
- Formal dining room with outdoor access
- Family room with bi-folding doors to garden
- Large dining kitchen with a stylish design
- Principal suite with exceptional storage
- Three additional double bedrooms
- Two high-spec four-piece en-suites
- Family bathroom with overhead shower
- Beautiful gardens to the front and rear
- Monoblock tandem driveway
- Oil-fired central heating and double glazing