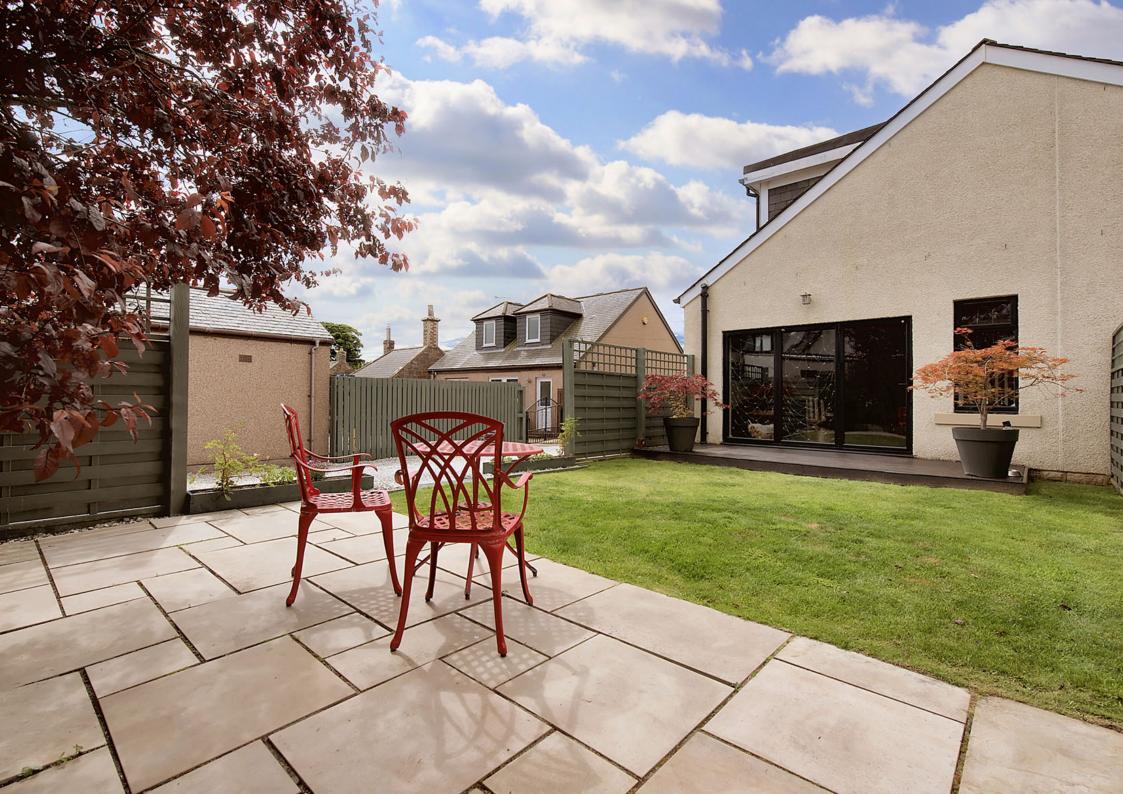

## Summary

Introducing an outstanding four-bedroom detached house which is of an exceptionally high standard, boasting a wealth of accommodation and stunning interior design. This exclusive residence further boasts three spacious reception rooms and three high-end bathrooms; plus, it has excellent versatility and a self-contained principal suite, accessed via its own staircase. In addition, there is generous storage, ample private parking, and carefully landscaped gardens to the front and southwest-facing rear. This luxury property also offers a truly picturesque coast and countryside lifestyle in the exclusive village of St Cyrus. Extras: all fitted floor and window coverings, light fittings, electric range cooker, fridge/freezer, dishwasher, and washing machine to be included.

### Features

- Detached house in true walk-in condition
- In the coastal village of St Cyrus
- Triple-aspect sun porch entrance
- Central hall with generous storage
- Living room with built-in log-burning stove
- Formal dining room with outdoor access
- Family room with bi-folding doors to garden
- Large dining kitchen with a stylish design
- Principal suite with exceptional storage
- Three additional double bedrooms
- Two high-spec four-piece en-suites
- Family bathroom with overhead shower
- Beautiful gardens to the front and rear
- Monoblock tandem driveway
- Oil-fired central heating and double glazing