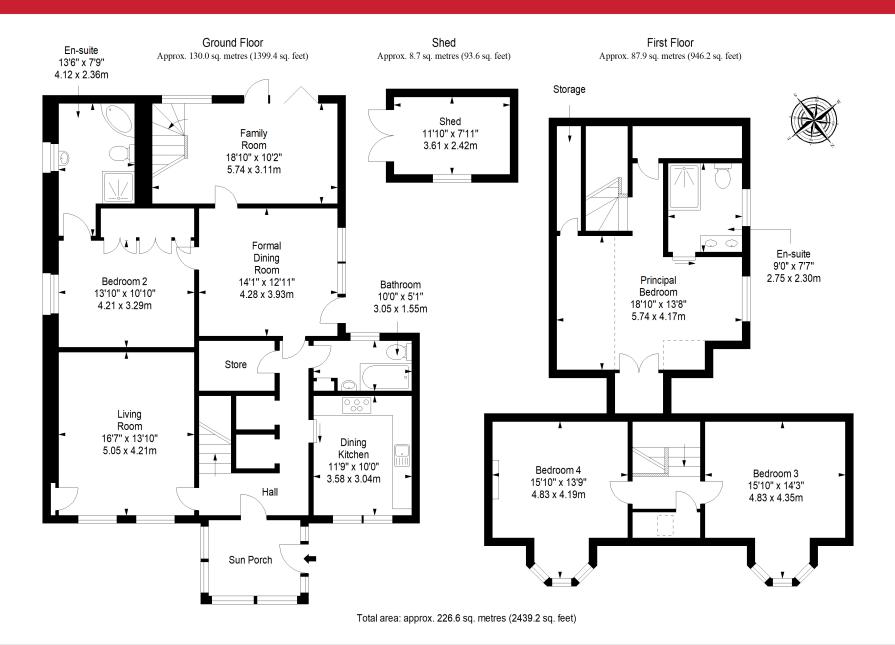

al village of St Cyrus
- Triple-aspect sun porch entrance
- Central hall with generous storage
- Living room with built-in log-burning stove
- Formal dining room with outdoor access
- Family room with bi-folding doors to garden
- Large dining kitchen with a stylish design
- Principal suite with exceptional storage
- Three additional double bedrooms
- Two high-spec four-piece en-suites
- Family bathroom with overhead shower
- Beautiful gardens to the front and rear
- Monoblock tandem driveway
- Oil-fired central heating and double glazing



"A stunning four-bedroom detached house with exceptional living spaces and excellent versatility."

















"Offers a truly picturesque lifestyle close to the beautiful coast and countryside in the exclusive village of St Cyrus"



# Floorplan







## Our Branches

#### **ANSTRUTHER**

5A Shore Street, Anstruther, KY10 3EA 01333 310481 anstrutherea@thorntons-law.co.uk

#### **ARBROATH**

165 High Street, Arbroath, DD1 1DR 01241 876633 arbroathea@thorntons-law.co.uk

#### **BONNYRIGG**

3-7 High Street, Bonnyrigg, EH19 2DA 0131 663 7135 bonnyriggea@thorntons-law.co.uk

#### **CUPAR**

49 Bonnygate, Cupar, KY15 4BY 01334 656564 cuparea@thorntons-law.co.uk

#### **DUNDEE**

Whitehall House, 33 Yeaman Shore Dundee DD1 4BJ 01382 200099 dundeeea@thorntons-law.co.uk

#### **EDINBURGH**

Citypoint, 3rd Floor, 65 Haymarket Terrace, Edinburgh, EH12 5HD 0131 297 5980 edinburghea@thorntons-law.co.uk

#### **FORFAR**

53 East High Street, Forfar, DD8 2EL 01307 466886 forfarea@thorntons-law.co.uk

#### MONTROSE

55 High Street, Montrose, DD1