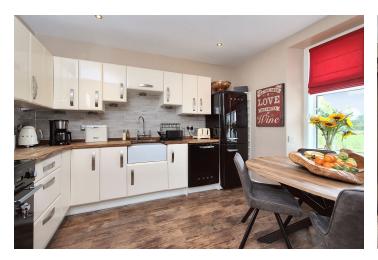

## Summary

Introducing an outstanding four-bedroom detached house which is of an exceptionally high standard, boasting a wealth of accommodation and stunning interior design. This exclusive residence further boasts three spacious reception rooms and three high-end bathrooms; plus, it has excellent versatility and a self-contained principal suite, accessed via its own staircase. In addition, there is generous storage, ample private parking, and carefully landscaped gardens to the front and southwest-facing rear. This luxury property also offers a truly picturesque coast and countryside lifestyle in the exclusive village of St Cyrus. Extras: all fitted floor and window coverings, light fittings, electric range cooker, fridge/freezer, dishwasher, and washing machine to be included.

### Features

- Detached house in true walk-in condition
- In the coastal village of St Cyrus
- Triple-aspect sun porch entrance
- Central hall with generous storage
- Living room with built-in log-burning stove
- Formal dining room with outdoor access
- Family room with bi-folding doors to garden
- Large dining kitchen with a stylish design
- Principal suite with exceptional storage
- Three additional double bedrooms
- Two high-spec four-piece en-suites
- Family bathroom with overhead shower
- Beautiful gardens to the front and rear
- Monoblock tandem driveway
- Oil-fired central heating and double glazing