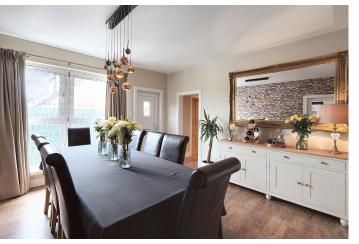

## Summary

Introducing an outstanding four-bedroom detached house which is of an exceptionally high standard, boasting a wealth of accommodation and stunning interior design. This exclusive residence further boasts three spacious reception rooms and three high-end bathrooms; plus, it has excellent versatility and a self-contained principal suite, accessed via its own staircase. In addition, there is generous storage, ample private parking, and carefully landscaped gardens to the front and southwest-facing rear. This luxury property also offers a truly picturesque coast and countryside lifestyle in the exclusive village of St Cyrus. Extras: all fitted floor and window coverings, light fittings, electric range cooker, fridge/freezer, dishwasher, and washing machine to be included.

### Features

- Detached house in true walk-in condition
- In the coastal village of St Cyrus
- Triple-aspect sun porch entrance
- Central hall with generous storage
- Living room with built-in log-burning stove
- Formal dining room with outdoor access
- Family room with bi-folding doors to garden
- Large dining kitchen with a stylish design
- Principal suite with exceptional storage
- Three additional double bedrooms
- Two high-spec four-piece en-suites
- Family bathroom with overhead shower
- Beautiful gardens to the front and rear
- Monoblock tandem driveway
- Oil-fired central heating and double glazing