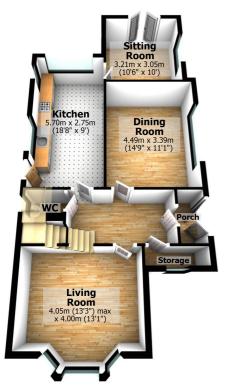

## **Ground Floor**

VitalSpace and their clients give notice that: 1 They have no authority to make or give any representations or warranties in relation to the property. These particulars do not form part of any offer or contract and must not be relied upon as statements or representations of fact. 2 Any areas, measurements are approximate. The text, photographs and plans are for guidance only and are not necessarily comprehensive. It should not be assumed that the property has all necessary planning, building regulations or other consents and VitalSpace have not tested any services, equipment or facilities. Purchasers must satisfy themselves by inspection or otherwise.

## Davyhulme Road, Davyhulme, M41 8QD

\*\*VIDEO TOUR\*\* - VITALSPACE ESTATE AGENTS are pleased to offer for sale this superbly presented, extended THREE BEDROOM detached family home overlooking Davyhulme Golf Course. This enhanced family residence is exceptional in every sense of the word, positioned on a large corner plot with accommodation arranged over two well proportioned floors. Offering spacious and flexible living accommodation decorated in a contemporary manner, this enviable property has been lovingly cared for by our clients and briefly comprises; a warm and welcoming entrance hallway, a downstairs WC, a well proportioned bay fronted living room, a good sized dining room with double and a modern fitted 18ft breakfast kitchen. The kitchen itself comes complete with a high gloss wall and base units with granite worksurfaces above. A third reception room can be accessed via the kitchen, ideal for use as a sitting room or garden room overlooking the enclosed rear garden. To the first floor, a shaped landing provides entry into three generous sized double bedrooms and an impressive fitted four piece family tiled bathroom. Externally, to the front of the property, a gated tegula block paved driveway offers ample off road parking for several vehicles. To the rear, there is a secluded landscaped garden with a shaped lawned garden, a paved patio area and enclosed flower beds. A detached garage can also be found to the rear with power and lighting with vehicular access via Teesdale Avenue. Further benefits of this desirable property include a regularly serviced central heating system and uPVC double glazing throughout. This property is conveniently situated within easy reach of Urmston town centre with its excellent range of shops, general services and restaurants. For commuters, the property positioned is within close proximity to the motorway network. Contact VitalSpace Estate Agents to arrange a viewing appointment.