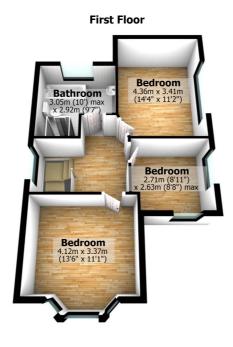

## Davyhulme Road, Davyhulme, M41 8QD

\*\*VIDEO TOUR\*\* - VITALSPACE ESTATE AGENTS are pleased to offer for sale this superbly presented, extended THREE BEDROOM detached family home overlooking Davyhulme Golf Course. This enhanced family residence is exceptional in every sense of the word, positioned on a large corner plot with accommodation arranged over two well proportioned floors. Offering spacious and flexible living accommodation decorated in a contemporary manner, this enviable property has been lovingly cared for by our clients and briefly comprises; a warm and welcoming entrance hallway, a downstairs WC, a well proportioned bay fronted living room, a good sized dining room with double and a modern fitted 18ft breakfast kitchen. The kitchen itself comes complete with a high gloss wall and base units with granite worksurfaces above. A third reception room can be accessed via the kitchen, ideal for use as a sitting room or garden room overlooking the enclosed rear garden. To the first floor, a shaped landing provides entry into three generous sized double bedrooms and an impressive fitted four piece family tiled bathroom. Externally, to the front of the property, a gated tegula block paved driveway offers ample off road parking for several vehicles. To the rear, there is a secluded landscaped garden with a shaped lawned garden, a paved patio area and enclosed flower beds. A detached garage can also be found to the rear with power and lighting with vehicular access via Teesdale Avenue. Further benefits of this desirable property include a regularly serviced central heating system and uPVC double glazing throughout. This property is conveniently situated within easy reach of Urmston town centre with its excellent range of shops, general services and restaurants. For commuters, the property positioned is within close proximity to the motorway network. Contact VitalSpace Estate Agents to arrange a viewing appointment.