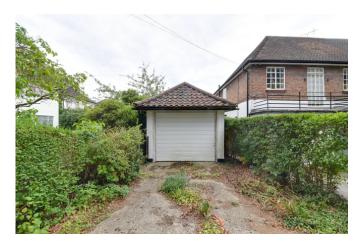

## £1,250,000

A rare opportunity to acquire an attractive and spacious period four bedroom Sun Trap style semi detached house located in the sought after Hampstead Garden Suburb. Situated within the Brookland School catchment area on the north side of the Suburb a short walk from amenities at Market Place and approximately one mile from East Finchley tube (Zone 3). Requiring modernisation the property offers fantastic potential to be a superb family home. Chain free.

- Four Bedrooms
- Detached Garage
- Guest W.C.
- Fantastic Potential

- Kitchen /Diner
- Two Large Reception Rooms
- Chain free
- Large Loft

Ossulton Way, London, N2 Gross Internal Area 1755 sq ft / 163 sq metres Not to Scale. Produced by The Plan Portal 2024 For Illustrative Purposes Only.