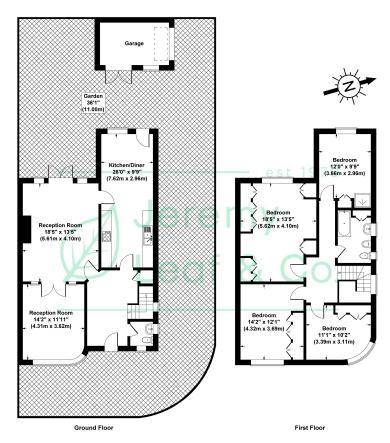

- Four Bedrooms
- Detached Garage
- Guest W.C.
- Fantastic Potential

- Kitchen /Diner
- Two Large Reception Rooms
- Chain free
- Large Loft

Ossulton Way, London, N2 Gross Internal Area 1755 sq ft / 163 sq metres Not to Scale. Produced by The Plan Portal 2024 For Illustrative Purposes Only.