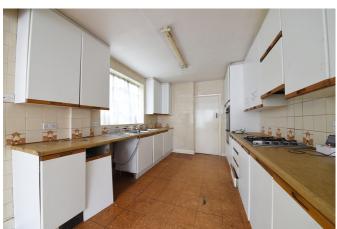

- Four Bedrooms
- Detached Garage
- Guest W.C.
- Fantastic Potential

- Kitchen /Diner
- Two Large Reception Rooms
- Chain free
- Large Loft

Ossulton Way, London, N2 Gross Internal Area 1755 sq ft / 163 sq metres Not to Scale. Produced by The Plan Portal 2024 For Illustrative Purposes Only.