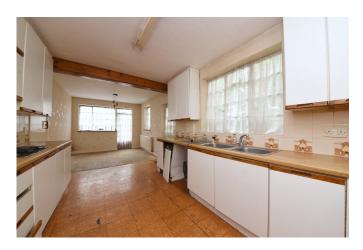

- Four Bedrooms
- Detached Garage
- Guest W.C.
- Fantastic Potential

- Kitchen /Diner
- Two Large Reception Rooms
- Chain free
- Large Loft

Ossulton Way, London, N2 Gross Internal Area 1755 sq ft / 163 sq metres Not to Scale. Produced by The Plan Portal 2024 For Illustrative Purposes Only.