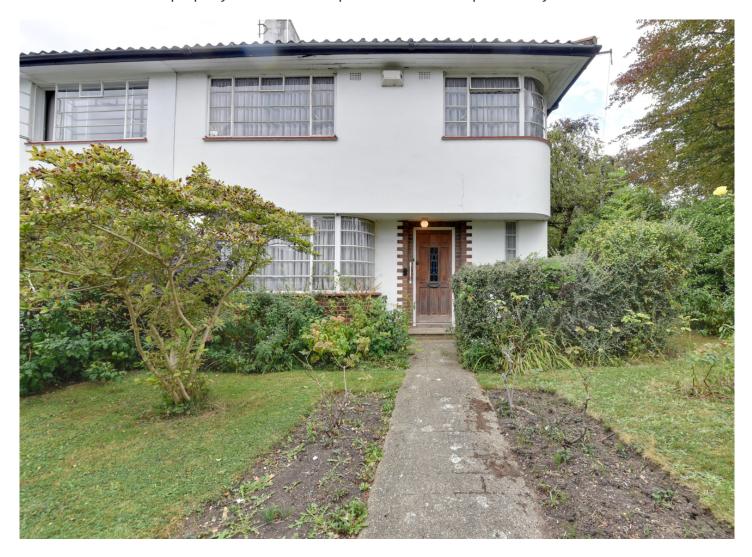

## Ossulton Way, Hampstead Garden Suburb, N2

## £1,250,000

A rare opportunity to acquire an attractive and spacious period four bedroom Sun Trap style semi detached house located in the sought after Hampstead Garden Suburb. Situated within the Brookland School catchment area on the north side of the Suburb a short walk from amenities at Market Place and approximately one mile from East Finchley tube (Zone 3). Requiring modernisation the property offers fantastic potential to be a superb family home. Chain free.

- Four Bedrooms
- Detached Garage
- Guest W.C.
- Fantastic Potential

- Kitchen /Diner
- Two Large Reception Rooms
- Chain free
- Large Loft

Ossulton Way, London, N2 Gross Internal Area 1755 sq ft / 163 sq metres Not to Scale. Produced by The Plan Portal 2024 For Illustrative Purposes Only.