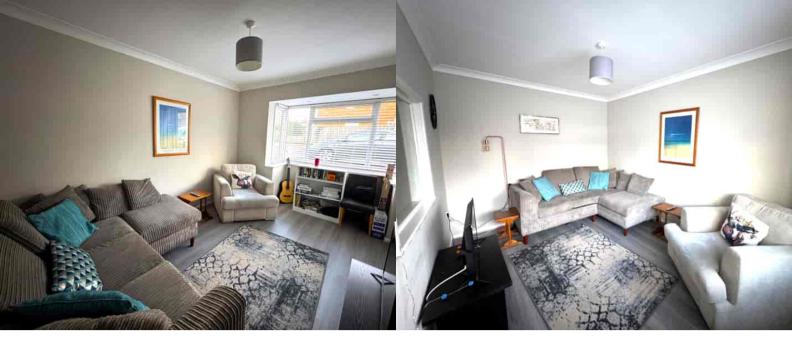

# **Ground Floor**

Entrance Porch Leading to:

**Entrance Hall** Stairs to first floor, doors to:

Lounge Front aspect double glazed window, radiator