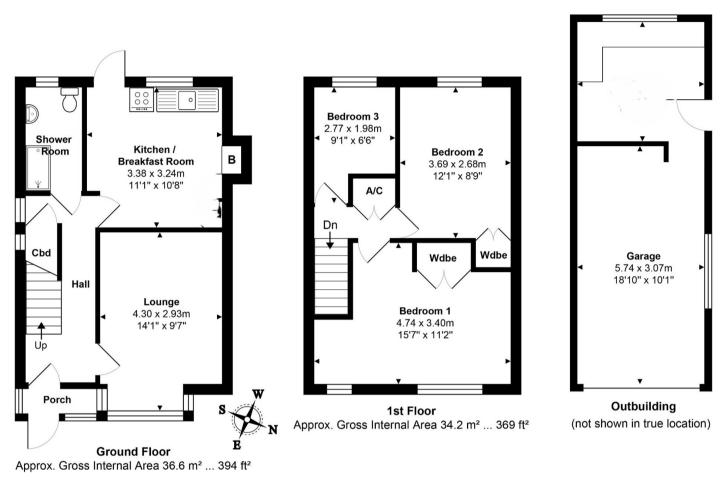

# **FLOORPLAN**

Total Approx. Gross Internal Area 70.8 m<sup>2</sup> ... 762 ft<sup>2</sup> (excluding garage, workshop) All measurements are approximate and for display purposes only. Not to scale.

> Guildford Office 12c, Worplesdon Road, Guildford, GU2 9RW 01483 576300 info@hippsestateagents.co.uk