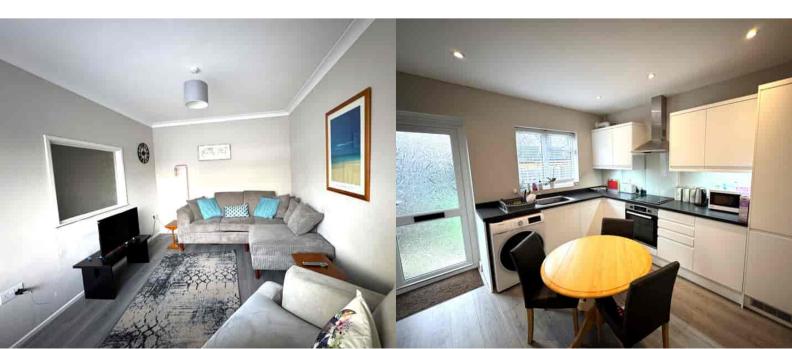

# **Ground Floor**

Entrance Porch Leading to:

**Entrance Hall** Stairs to first floor, doors to:

Lounge Front aspect double glazed window, radiator

# Kitchen/Breakfast Room

Rear aspect double glazed window and door, radiator, range of units, space for appliances.