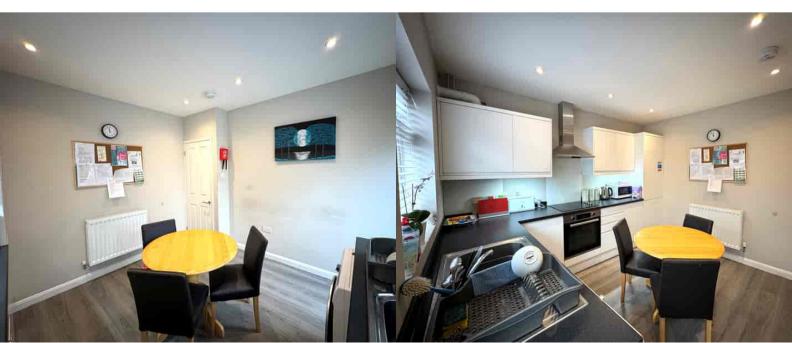

# Kitchen/Breakfast Room

Rear aspect double glazed window and door, radiator, range of units, space for appliances.