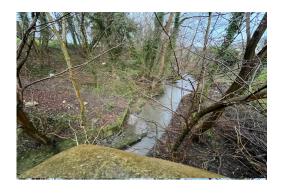

## EXTERNALLY

To the side there are two inset parking spaces, allocated to the property with a view overlooking a stream and a gate leading into the rear garden. The rear is enclosed and is low maintenance in nature with garden shed and space to dine.