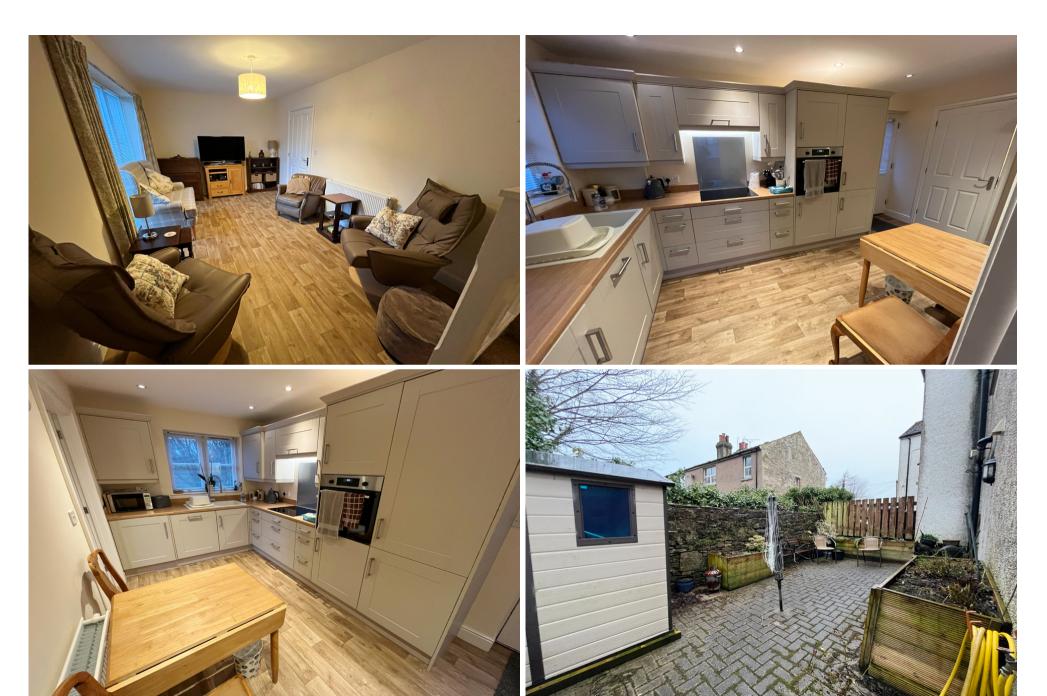

## LIVING ROOM

Picture double glazed window to front, stairs to first floor, double radiator, wood style flooring, door to kitchen

## KITCHEN/BREAKFAST ROOM

Fitted in an modern range of base and wall mounted units with work surfaces, single drainer sink unit with flexi-tap, electric hob with extractor and eye level oven. Integrated washing machine, dishwasher and fridge freezer, wall mounted combi boiler housed in cupboard, space for table and chairs, wood style flooring, double glazed window to side, double radiator, door to WC, part double glazed door to garden

## **GROUND FLOOR WC**

Low level WC, pedestal hand wash basin, radiator, extractor fan

## EXTERNALLY

To the side there are two inset parking spaces, allocated to the property with a view overlooking a stream and a gate leading into the rear garden. The rear is enclosed and is low maintenance in nature with garden shed and space to dine.