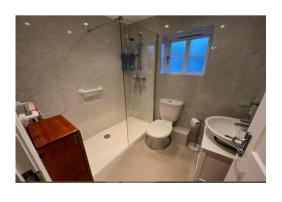

## SHOWER ROOM

Double glazed window to front, walk-in shower enclosure with thermostatic shower unit and screen, pedestal hand wash basin, low level WC. PVC cladding to all walls, radiator, extractor fan