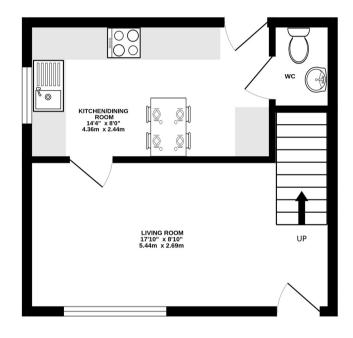

## GROUND FLOOR ENTRANCE

A part glazed composite door leads into living room

## LIVING ROOM

Picture double glazed window to front, stairs to first floor, double radiator, wood style flooring, door to kitchen

## KITCHEN/BREAKFAST ROOM

Fitted in an modern range of base and wall mounted units with work surfaces, single drainer sink unit with flexi-tap, electric hob with extractor and eye level oven. Integrated washing machine, dishwasher and fridge freezer, wall mounted combi boiler housed in cupboard, space for table and chairs, wood style flooring, double glazed window to side, double radiator, door to WC, part double glazed door to garden

## **GROUND FLOOR WC**

Low level WC, pedestal hand wash basin, radiator, extractor fan

# FIRST FLOOR LANDING

Double glazed window to rear, doors to rooms, access to loft space, double radiator