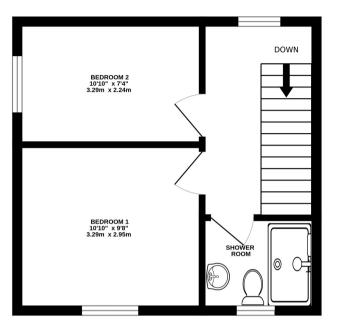

# FIRST FLOOR LANDING

Double glazed window to rear, doors to rooms, access to loft space, double radiator

#### BEDROOM 1

Double glazed window to front with blinds, double radiator

#### BEDROOM 2

Double glazed window to side with blinds, double radiator

## SHOWER ROOM

Double glazed window to front, walk-in shower enclosure with thermostatic shower unit and screen, pedestal hand wash basin, low level WC. PVC cladding to all walls, radiator, extractor fan

### TOTAL FLOOR AREA: 595 sq.ft. (55.3 sq.m.) approx.

Whilst every attempt has been made to ensure the accuracy of the floorplan contained here, measurements of doors, windows, rooms and any other Items are approximate and no responsibility is taken for any error, omission or mis-statement. This plan is for illustrative purposes only and should be used as such by any prospective purchaser. The services, systems and appliances shown have not been tested and no guarantee as to their operability or efficiency can be given.