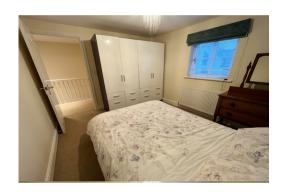

#### BEDROOM 1

Double glazed window to front with blinds, double radiator

#### BEDROOM 2

Double glazed window to side with blinds, double radiator