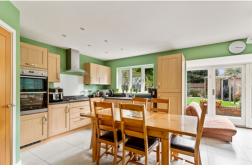

**Entrance Hall** 

Kitchen/Dining Room

19' 9" x 15' 9" (6.02m x 4.80m)

**Utility Room** 

W.C

**Integral Garage** 

18' 1" x 12' 0" (5.51m x 3.66m)

First Floor Landing