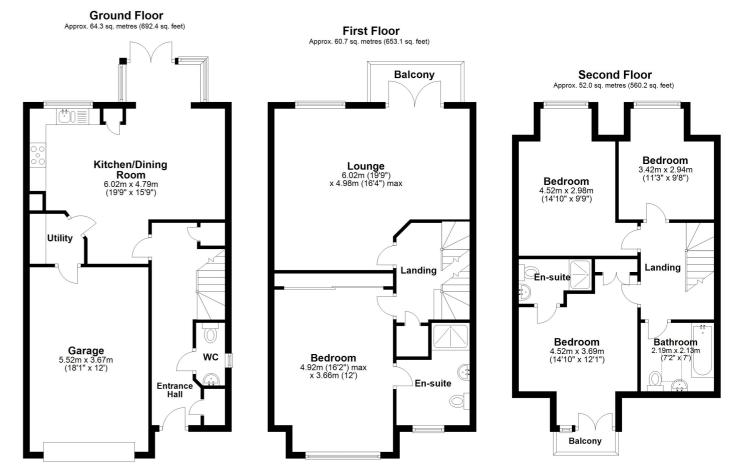

**Entrance Hall** 

Kitchen/Dining Room

19' 9" x 15' 9" (6.02m x 4.80m)

**Utility Room** 

W.C

**Integral Garage** 

18' 1" x 12' 0" (5.51m x 3.66m)

First Floor Landing

Lounge

19' 9" x 16' 4" (6.02m x 4.98m)

**Balcony** 

**Master Bedroom** 

16' 2" x 12' 0" (4.93m x 3.66m)

**En-Suite** 

**Second Floor Landing** 

**Bedroom Two** 

14' 10" x 12' 1" (4.52m x 3.68m)

**Balcony** 

**En-Suite** 

**Bedroom Three** 

14' 10" x 9' 9" (4.52m x 2.97m)

**Bedroom Four** 

11' 3" x 9' 8" (3.43m x 2.95m)

**Bathroom** 

7' 2" x 7' 0" (2.18m x 2.13m)

**Off Road Parking** 

**Rear Garden** 

## Service Charges

The management of the private road and communal areas around Castle Mews are managed by local agent Smith Wooley.

The service charges for 2023 are approximately £230 + £87.

Total area: approx. 177.1 sq. metres (1905.8 sq. feet)

Whilst every attempt has been made to ensure the accuracy of the floor plan contained here, measurements of doors, windows, rooms and any other items are approximate and no responsibility is taken for any error, omission or mis-statement. This plan is for illustrative purposes only and should be used as such by any prospective purchaser. Plan produced using PlanUp.