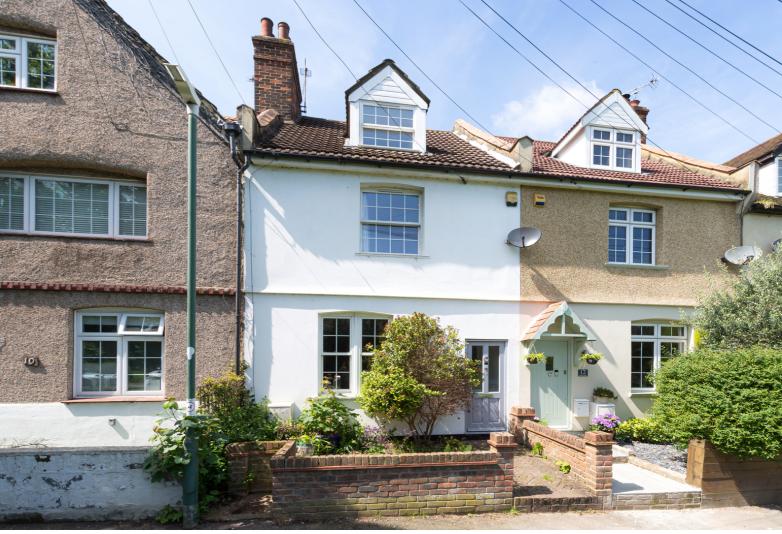

## **Guide Price £525,000 Denton Road, Bexley, Kent, DA5 2AF**

AGENTS NOTES: No statement in these particulars is to be relied upon as representations of fact and purchasers should satisfy themselves by inspection, or otherwise, as to the accuracy of the statements contained herein. These details do not constitute any part of any offer or contract. Christopher Russell have not tested any equipment or heating system mentioned and purchasers are advised to satisfy themselves as to their working order. Great care is taken when measuring but measurements should not be relied upon for ordering carpets, equipment etc.

Christopher Russell LLP. Registered in Cardiff. Partnership No. OC329088

Guide Price £525,000 to £550,000.

Stunning FOUR DOUBLE BEDROOM, two bathroom period house situated opposite Dartford Heath set back from the road that has been subject to a considerable amount of modernisation, which has been finished to an exceptionally high standard.