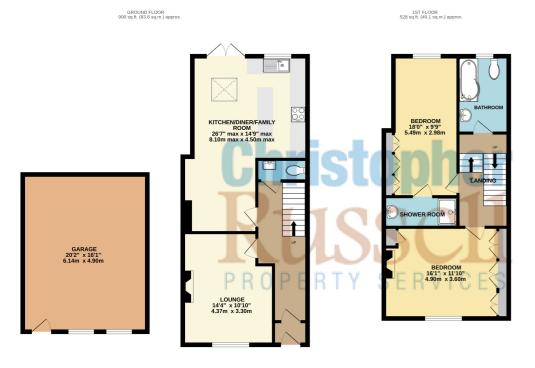

Situated approximately one mile to Bexley or Crayford train Stations, this impressive family home features two bathrooms including an ensuite shower room and a magnificent open planned kitchen/diner/family room. Arranged over three floors in addition to the family room the ground floor comprises, cloakroom/w.c and lounge. The second floor comprises two double bedrooms with an en suite shower room to the main bedroom and a family bathroom. On the second floor there are a further two double bedrooms.

Council Tax Band D.

2ND FLOOR 350 sq.ft. (32.5 sq.m.) approx

TOTAL FLOOR AREA: 1778 sq.ft. (165.2 sq.m.) approx.

Whilst every attempt has been made to ensure the accuracy of the floorplan contained here, measurements of doors, windows, comos and any other liters are approximate and no responsibility is taken for any error, omission or mis-statement. This plan is for illustrative purposes only and should be used as such by any sometime nurrhanders. The services, existens and melliances shown plane on these rested and on rup systees.

as to their operability or efficiency can be given. Made with Metropix ©2024