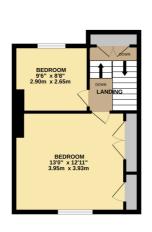

Situated approximately one mile to Bexley or Crayford train Stations, this impressive family home features two bathrooms including an ensuite shower room and a magnificent open planned kitchen/diner/family room. Arranged over three floors in addition to the family room the ground floor comprises, cloakroom/w.c and lounge. The second floor comprises two double bedrooms with an en suite shower room to the main bedroom and a family bathroom. On the second floor there are a further two double bedrooms.

Council Tax Band D.

2ND FLOOR 350 sq.ft. (32.5 sq.m.) approx

TOTAL FLOOR AREA: 1778 sq.ft. (165.2 sq.m.) approx.

Whilst every attempt has been made to ensure the accuracy of the floorplan contained here, measurements of doors, windows, comos and any other liters are approximate and no responsibility is taken for any error, omission or mis-statement. This plan is for illustrative purposes only and should be used as such by any sometime nurrhanders. The services, existens and melliances shown plane on these rested and on rup systees.

as to their operability or efficiency can be given. Made with Metropix ©2024