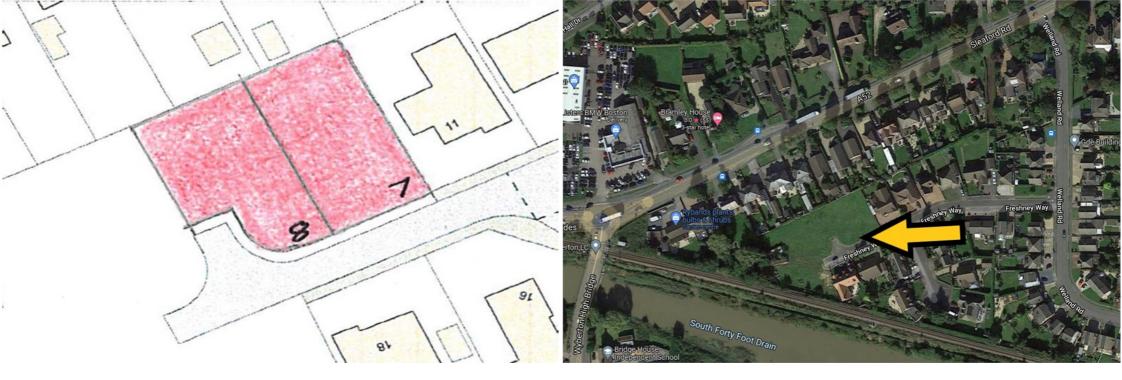

# **£120,000** Plot 8 Freshney Way, Boston, Lincolnshire PE21 7PZ

Building plot with full planning permission (Application ref B/20/0439) in popular established residential location off Sleaford Road. Road frontage of approximately 60 feet and plot depth approximately 100 feet. All mains services available.

#### SITE DIMENSIONS

Dimensions are approximate and are subject to site survey verification by the purchaser.

Plot 8 has a road frontage of 60 feet and a plot depth of 100 feet.