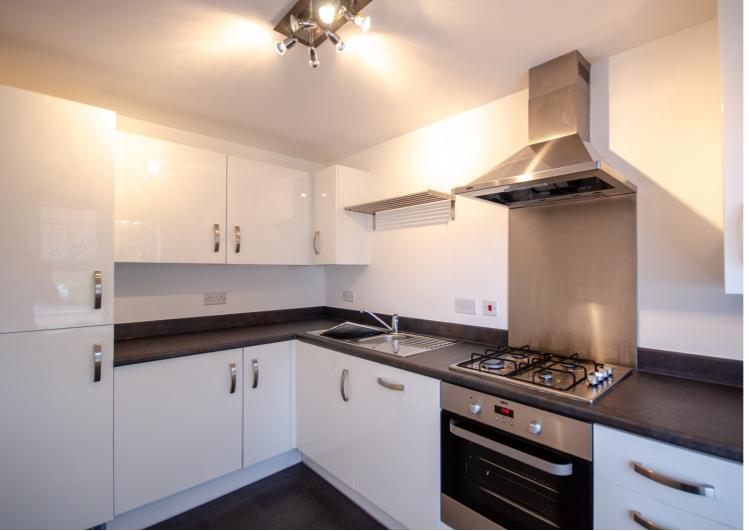

## Description

This is a modern semi-detached house, located on the new Winnington Village. The property is offered in excellent decorative order and features gas central heating and PVCu double glazing, the accommodation comprises: Entrance hall, cloakroom/WC, fitted kitchen, large living room, first floor landing, three bedrooms and bathroom. Outside there is a private rear garden and there are two parking spaces to the front. Available for immediate possession, Unfurnished, restrictions apply.