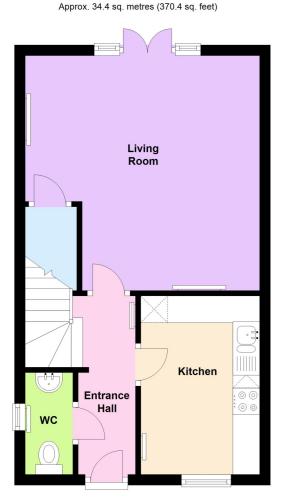

Location Tenure

**EPC Rating:** 

**Important Notes** Type Here

**Ground Floor** 

**First Floor** Approx. 34.4 sq. metres (370.3 sq. feet)

Total area: approx. 68.8 sq. metres (740.6 sq. feet)

These particulars, whilst believed to be accurate are set out as a general outline only for guidance and do not constitute any part of an offer or contract. Intending purchasers should not rely on them as statements of representation of fact, but must satisfy themselves by inspection or otherwise as to their accuracy. All measurements quoted are approximate. We are unable to confirm the working order of any fixtures and fittings including appliances that are included in these particulars. No person in this firms employment has the authority to make or give any representation or warranty in respect of the property.