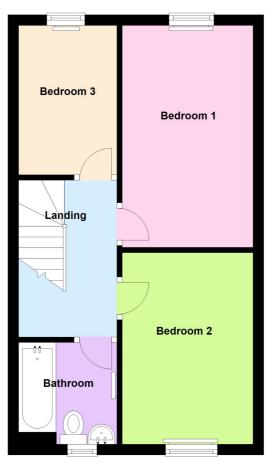

Location Tenure

**EPC Rating:** 

**Important Notes** Type Here

**Ground Floor** 

**First Floor** Approx. 34.4 sq. metres (370.3 sq. feet)

Total area: approx. 68.8 sq. metres (740.6 sq. feet)

These particulars, whilst believed to be accurate are set out as a general outline only for guidance and do not constitute any part of an offer or contract. Intending purchasers should not rely on them as statements of representation of fact, but must satisfy themselves by inspection or otherwise as to their accuracy. All measurements quoted are approximate. We are unable to confirm the working order of any fixtures and fittings including appliances that are included in these particulars. No person in this firms employment has the authority to make or give any representation or warranty in respect of the property.