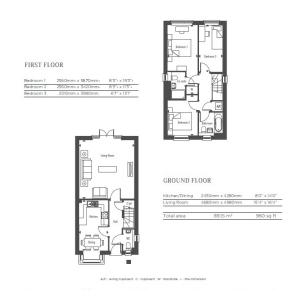

#### Floorplans

## Kitchen/Diner

8' 0" x 14' 0" (2.44m x 4.27m)

## **Living Room**

15' 4" x 16' 4" (4.67m x 4.98m)

## WC

First Floor Landing

#### **Bedroom One**

8' 5" x 19' 3" (2.57m x 5.87m)

#### **En-Suite**

**Bedroom Two** 

8' 5" x 11' 3" (2.57m x 3.43m)

#### **Bedroom Three**

6' 7" x 13' 1" (2.01m x 3.99m)