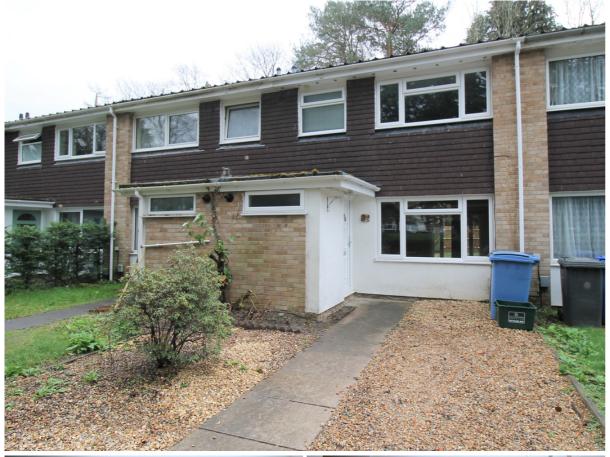

WOODLANDS, FLEET £1,600 pcm

A 3 bedroom terraced house neutrally decorated and carpeted and located within walking distance of Fleet town centre.

Entrance hall, cloakroom, lounge/dining room with patio doors to the garden, fitted kitchen with oven, hob and fridge/freezer.

Upstairs there are 3 bedrooms and a family bathroom with the outside having an astro turfed rear garden, a garage in a block and on street parking.

Available early/mid July . Unfurnished.

Energy Efficiency rating - C /Council tax Band - C/ Tenancy Length - 12 months