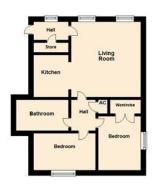

#### Chain Free

A well presented, two bedroom apartment offered for sale in Bletchley. The accommodation briefly comprises of a spacious lounge/diner, a chic kitchen with integrated oven, two double bedrooms, a three piece family bathroom and allocated parking for one car.