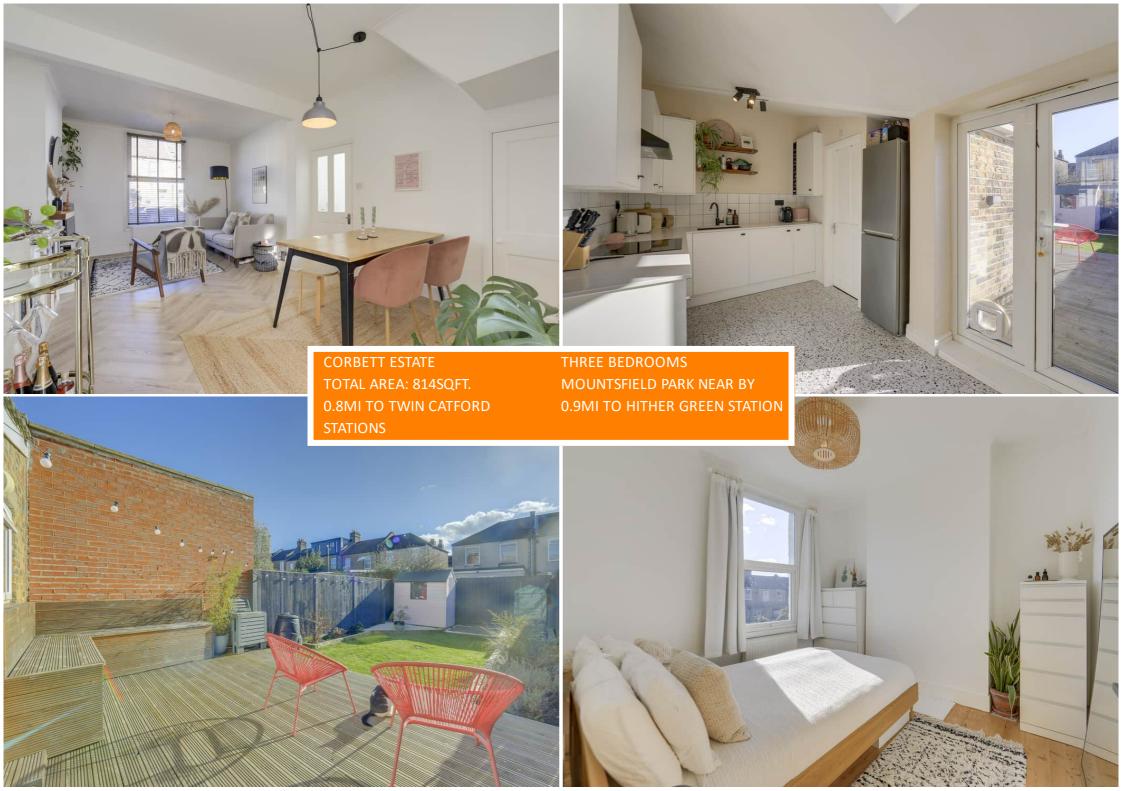

# Read all about it...

A beautifully maintained terraced family home in the ever-popular Corbett Estate on Sandhurst Road. This house has a fantastic open-plan lounge/reception area to the front of the property, a beautiful contemporary three-piece bathroom, a new modern fitted kitchen with built-in appliances and a low-maintenance, South facing landscaped garden with corner seated decking area and plenty of space to enjoy the sun. Upstairs on the first floor are three bedrooms with original treated doors and floorboards.

## **Living Room**

21' 4" x 12' 1" (6.50m x 3.68m)

Pendant light, double-glazed window to front, radiator, herringbone engineered wood flooring

### Kitchen

14' 6" x 7' 3" (4.42m x 2.21m)

Spotlights, matching wall and base units, stainless steel sink with drainer and single mixer tap, tile splashback, quartz worktops, integrated oven and electric hob, extractor hood, tile flooring, french doors to garden.

#### Garden

Wooden decking area, laid lawn, shed