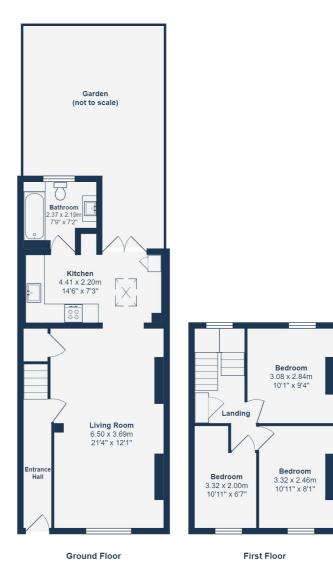

#### **Entrance Hall**

Pendant light, stained glass front door, engineered wood flooring

## **Living Room**

21' 4" x 12' 1" (6.50m x 3.68m)

Pendant light, double-glazed window to front, radiator, herringbone engineered wood flooring

### Kitchen

14' 6" x 7' 3" (4.42m x 2.21m)

Spotlights, matching wall and base units, stainless steel sink with drainer and single mixer tap, tile splashback, quartz worktops, integrated oven and electric hob, extractor hood, tile flooring, french doors to garden.

#### Bathroom

7' 9" x 7' 2" (2.36m x 2.18m)

Spotlights, double glazed window to rear, wash basin with vanity unit, panel enclosed bath/shower, heated towel rails, W/C, tile flooring.

FIRST FLOOR

#### Landing

Pendant light, double glazed window to rear, storage cupboard, original wooden floorboards

#### **Bedroom**

10' 1" x 9' 4" (3.07m x 2.84m)

Pendant light, double-glazed window to rear, radiator, original wooden floorboards.

#### **Bedroom**

10' 11" x 6' 7" (3.33m x 2.01m)

Pendant light, double-glazed window to front, radiator, original wooden floorboards.

#### **Bedroom**

10' 11" x 6' 7" (3.33m x 2.01m)

Pendant light, double-glazed window to front, radiator, original wooden floorboards.

**OUTSIDE** 

#### Garden

Wooden decking area, laid lawn, shed

## Like what you see?

Call **020 8690 3656** or email us at **catford@stanfordestates.london** to arrange a viewing or request further information

Total Area: 75.7 m<sup>2</sup> ... 814 ft<sup>2</sup>

Drawn for Stanfords Sales & Lettings
This floorplan is for illustrative purposes only. Whilst every effort has been made to ensure the accuracy
of the plan, the dimensions and total area are approximated only and should not be relied upon.