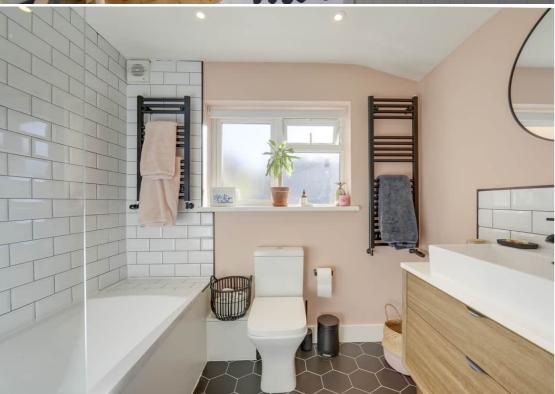

#### Bathroom

7' 9" x 7' 2" (2.36m x 2.18m)

Spotlights, double glazed window to rear, wash basin with vanity unit, panel enclosed bath/shower, heated towel rails, W/C, tile flooring.

FIRST FLOOR