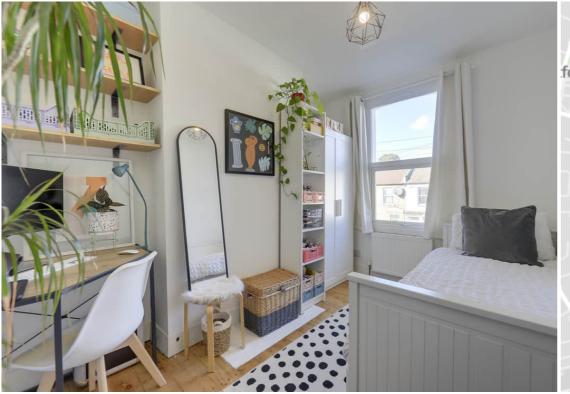

#### **Bedroom**

10' 1" x 9' 4" (3.07m x 2.84m)

Pendant light, double-glazed window to rear, radiator, original wooden floorboards.

#### **Bedroom**

10' 11" x 6' 7" (3.33m x 2.01m)

Pendant light, double-glazed window to front, radiator, original wooden floorboards.

#### **Bedroom**

10' 11" x 6' 7" (3.33m x 2.01m)

Pendant light, double-glazed window to front, radiator, original wooden floorboards.

**OUTSIDE** 