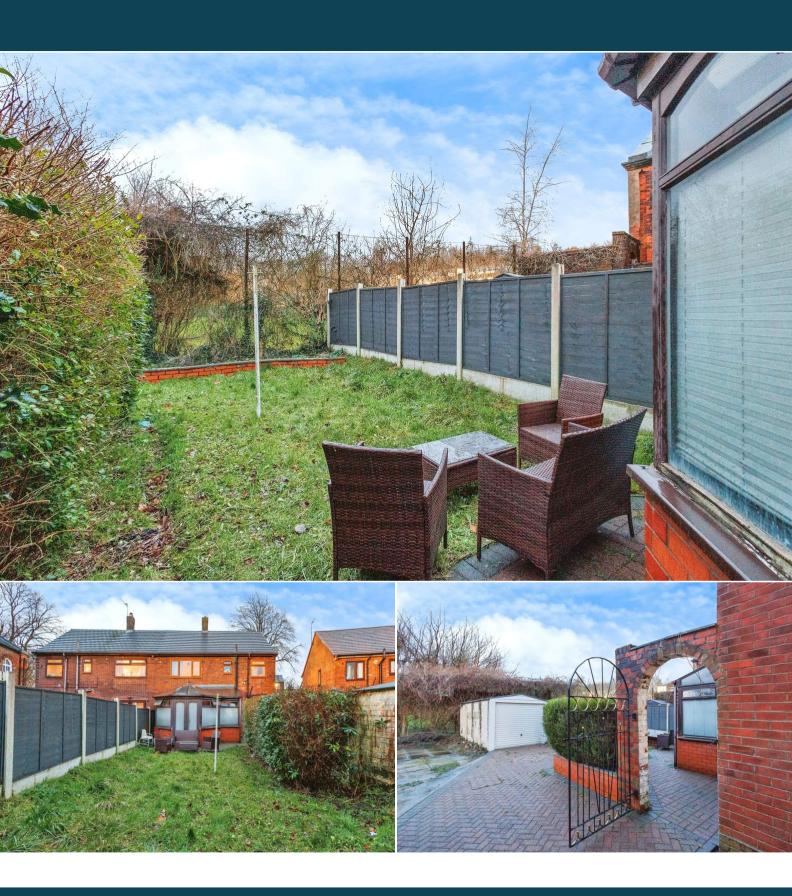

The interior of this well presented property briefly comprises an entrance hall, spacious living room, fitted kitchen, conservatory and ample storage space throughout on the ground floor. The first floor consists of 3 bedrooms and the family bathroom. The exterior boasts a private rear garden, perfect for enjoying the summer months.