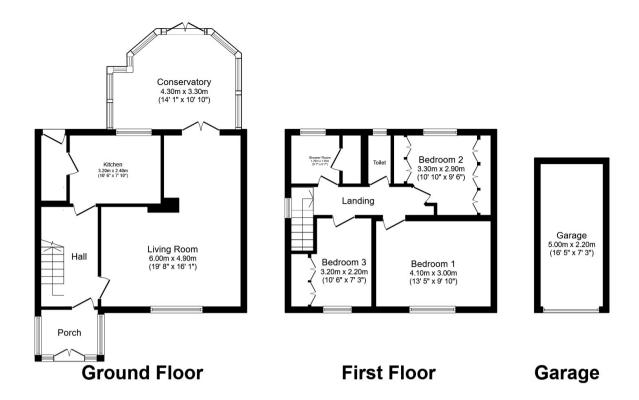

Total floor area 111.9 m² (1,205 sq.ft.) approx

This floor plan is for illustrative purposes only. It is not drawn to scale. Any measurements, floor areas (including any total floor area), openings and orientation are approximate. No details are guaranteed, they cannot be relied upon for any purpose and they do not form part of any agreement. No liability is taken for any error, omission or misstatement. A party must rely upon its own inspection(s). Powered by www.focalagent.com