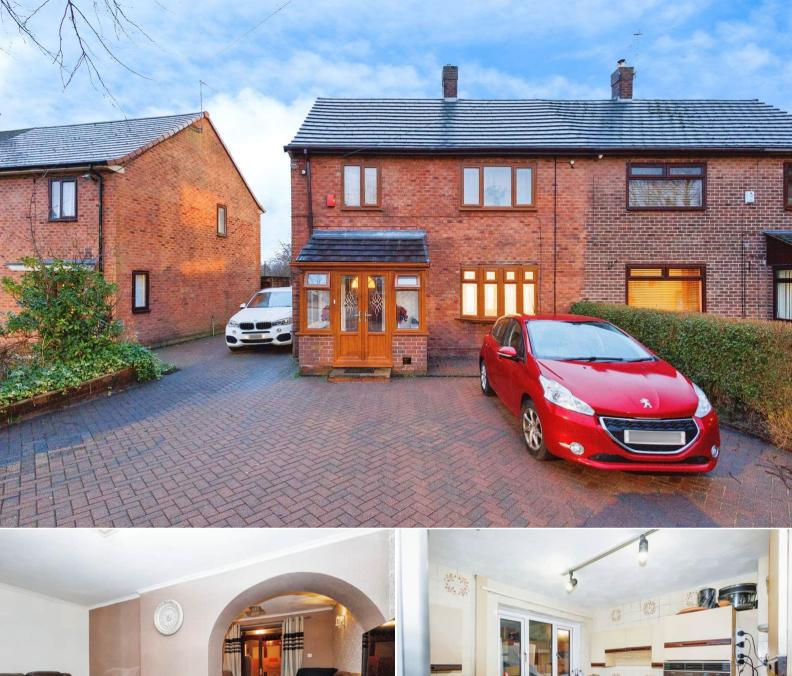

## Crab Lane Manchester

Bettermove are proud to present this 3 bedroom semi-detached house in the sought after residential area of Manchester.

The property benefits from double glazing, gas central heating throughout and has off street parking available via the driveway and garage. The council tax band is B.

The interior of this well presented property briefly comprises an entrance hall, spacious living room, fitted kitchen, conservatory and ample storage space throughout on the ground floor. The first floor consists of 3 bedrooms and the family bathroom. The exterior boasts a private rear garden, perfect for enjoying the summer months.

Located in a popular residential area of Manchester, the property is close to a range of amenities, including shops, supermarkets, restaurants and pubs. Excellent transport connections can be found from the M60, Moston Train Station and many local bus routes.