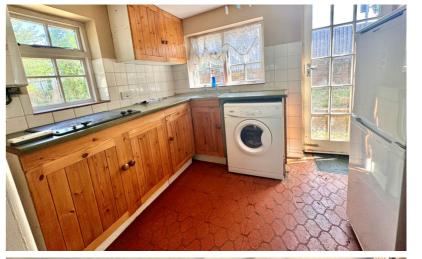

8'8" x 7'2" (2.64m x 2.18m)

Selection of wall and base units with work surfaces over. Space and plumbing for washing machine. Electric oven and hob. Sink and drainer unit. Tiled floor. Modern boiler. Door to garden.