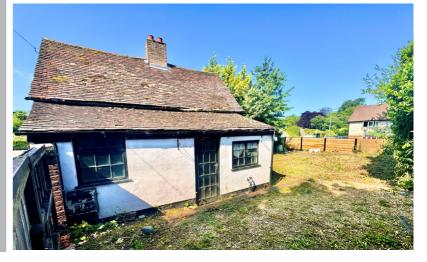

We are delighted to be offering this very quaint Grade II listed detached cottage in the heart of the historic market town of Baldock. The property boasts a good size garden and off street car parking. The property also offers two separate reception rooms, two double bedrooms and many original features.

# Outside

### Front

Double gates to side of property leading to parking area.

#### Garden

Summer house and timber shed

TOTAL FLOOR AREA: 755 sq.ft. (70.1 sq.m.) approx

Whilst every attempt has been made to ensure the accuracy of the floorplan contained here, measurements of doors, windows, rooms and any other items are approximate and no responsibility is taken for any error, omission or mis-statement. This plan is for illustrative purposes only and should be used as such by any prospective purchaser. The services, systems and appliances shown have not been tested and no guarantee as to their operability or efficiency can be given.