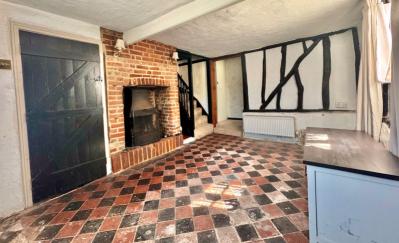

## Reception Two

13' 6" x 9' 9" (4.11m x 2.97m)

Exposed brick inglenook fireplace with raised hearth. Original tiled flooring. Wooden window to front. Radiator.