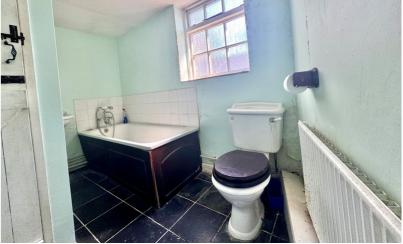

#### Bathroom

9' 3" x 6' 9" (2.82m x 2.06m)

Bath. Pedestal wash hand basin. WC. Radiator. Tiled flooring. Obscure window to side.