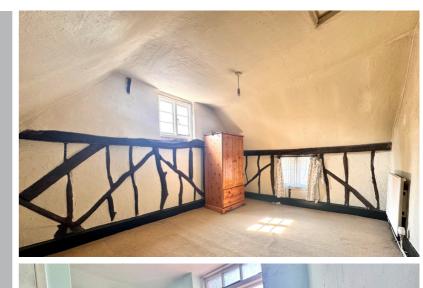

### Bedroom One

13' 7" x 10' 9" (4.14m x 3.28m)

Windows to front and side. Radiator. Loft access.

## Bedroom Two

13' 6" x 9' 9" (4.11m x 2.97m)

Windows to front and side. Walk-in wardrobe. Radiator.