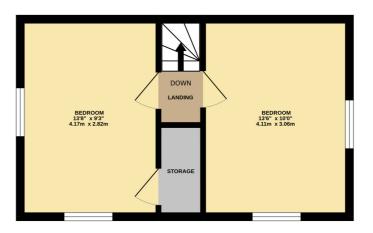

### Bedroom One

13' 7" x 10' 9" (4.14m x 3.28m)

Windows to front and side. Radiator. Loft access.

## Bedroom Two

13' 6" x 9' 9" (4.11m x 2.97m)

Windows to front and side. Walk-in wardrobe. Radiator.

#### Garden

Summer house and timber shed

TOTAL FLOOR AREA: 755 sq.ft. (70.1 sq.m.) approx

Whilst every attempt has been made to ensure the accuracy of the floorplan contained here, measurements of doors, windows, rooms and any other items are approximate and no responsibility is taken for any error, omission or mis-statement. This plan is for illustrative purposes only and should be used as such by any prospective purchaser. The services, systems and appliances shown have not been tested and no guarantee as to their operability or efficiency can be given.