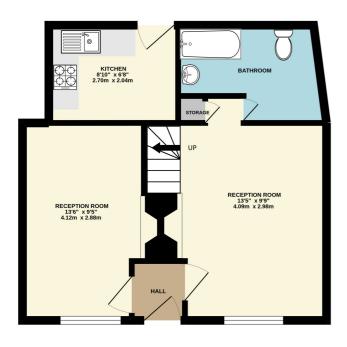

## **Ground Floor**

Front Door Leading To:-

**Entrance Lobby** 

Radiator.

Reception One

13' 5" x 9' 4" (4.09m x 2.84m)

Radiator. Original fireplace. Beams. Wooden windows to front and side. Wall lights.

Kitchen

8'8" x 7'2" (2.64m x 2.18m)

Selection of wall and base units with work surfaces over. Space and plumbing for washing machine. Electric oven and hob. Sink and drainer unit. Tiled floor. Modern boiler. Door to garden.

## Reception Two

13' 6" x 9' 9" (4.11m x 2.97m)

Exposed brick inglenook fireplace with raised hearth. Original tiled flooring. Wooden window to front. Radiator.

#### Bathroom

9' 3" x 6' 9" (2.82m x 2.06m)

Bath. Pedestal wash hand basin. WC. Radiator. Tiled flooring. Obscure window to side.

#### Garden

Summer house and timber shed

TOTAL FLOOR AREA: 755 sq.ft. (70.1 sq.m.) approx

Whilst every attempt has been made to ensure the accuracy of the floorplan contained here, measurements of doors, windows, rooms and any other items are approximate and no responsibility is taken for any error, omission or mis-statement. This plan is for illustrative purposes only and should be used as such by any prospective purchaser. The services, systems and appliances shown have not been tested and no guarantee as to their operability or efficiency can be given.