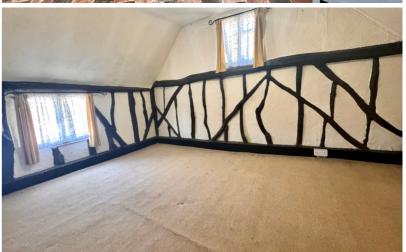

### Bedroom One

13' 7" x 10' 9" (4.14m x 3.28m)

Windows to front and side. Radiator. Loft access.

## Bedroom Two

13' 6" x 9' 9" (4.11m x 2.97m)

Windows to front and side. Walk-in wardrobe. Radiator.