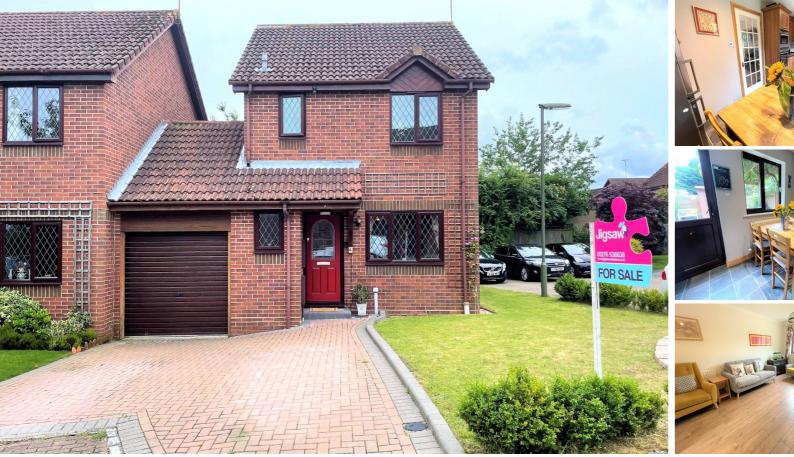

Membury Close, Frimley, CAMBERLEY, GU16 9FJ

\*VIDEO TOUR AVAILABLE\* Jigsaw Estates is pleased to present to the market this link detached property on the ever popular Paddock Hill development. The property is very close to the local park, within easy access of local shops and woodland walks as well as Frimley & Frimley Green village centres. There are also a number of local schools within close proximity including Sandringham Infant & Nursery school, Ravenscote Junior & Tomlinscote. The accommodation of the property comprises three bedrooms, a living room and kitchen/breakfast room. Further benefits include a downstairs cloakroom, family bathroom and gas central heating. Outside to the rear is a secluded garden with patio, side access and an outside garden office. To the front of the property there is a driveway and a single garage with light and power. Viewings are highly recommended.

Offers in Excess of £400,000 Freehold

Floorplan is for Illustration purposes only. All measurements are approximate and should be verified.

- THREE BEDROOMS
- CUL-DE-SAC LOCATION
- PADDOCK HILL
- 2 MINUTES WALK FROM LOCAL PARK & **PLAYING FIELDS**
- CLOSE TO SHOPS AND FRIMLEY & FRIMLEY GREEN

KITCHEN/RREAKEAST ROOM

- FAMILY **BATHROOM** 
  - GARDEN OFFICE
  - GAS CENTRAL **HEATING**
  - GARAGE
- PRIVATE REAR **GARDEN**
- DRIVEWAY **PARKING**

Email: info@jigsaw-estates.co.uk