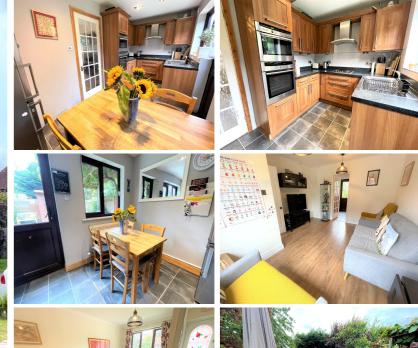

Membury Close, Frimley, CAMBERLEY, GU16 9FJ

\*VIDEO TOUR AVAILABLE\* Jigsaw Estates is pleased to present to the market this link detached property on the ever popular Paddock Hill development. The property is very close to the local park, within easy access of local shops and woodland walks as well as Frimley & Frimley Green village centres. There are also a number of local schools within close proximity including Sandringham Infant & Nursery school, Ravenscote Junior & Tomlinscote. The accommodation of the property comprises three bedrooms, a living room and kitchen/breakfast room. Further benefits include a downstairs cloakroom, family bathroom and gas central heating. Outside to the rear is a secluded garden with patio, side access and an outside garden office. To the front of the property there is a driveway and a single garage with light and power. Viewings are highly recommended.

KITCHEN/RREAKEAST ROOM

- FAMILY **BATHROOM** 
  - GARDEN OFFICE
  - GAS CENTRAL **HEATING**
  - GARAGE
- PRIVATE REAR **GARDEN**
- DRIVEWAY **PARKING**

Email: info@jigsaw-estates.co.uk