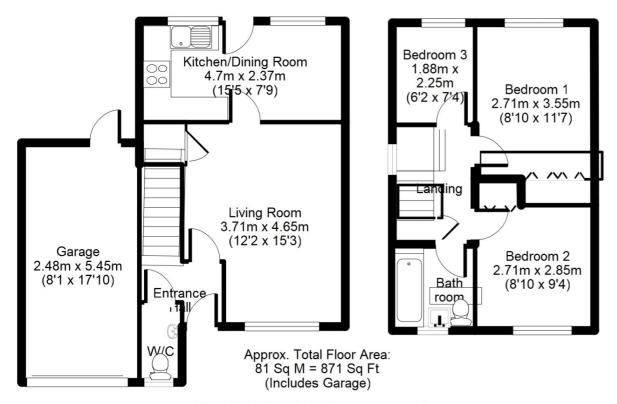

Offers in Excess of £400,000 Freehold

Floorplan is for Illustration purposes only. All measurements are approximate and should be verified.

- THREE BEDROOMS
- CUL-DE-SAC LOCATION
- PADDOCK HILL
- 2 MINUTES WALK FROM LOCAL PARK & **PLAYING FIELDS**
- CLOSE TO SHOPS AND FRIMLEY & FRIMLEY GREEN