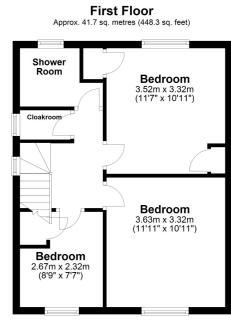

£495,000 Freehold

Total area: approx. 83.5 sq. metres (898.6 sq. feet)

All measurements shown are approximate and for guidance only. Garages and workshops are not included in any gross floor areas unless integral to the main building where they will be included.

Plan produced using PlanUp.

- Three Bedroom Semi Detached
- SG4 9.. Postcode
- Delightful Gardens
- Off Road Parking
- Good Decorative Order Throughout
- Scope for Extension (STPC)
- Good School Catchment
- Refitted Kitchen
- Shower Room