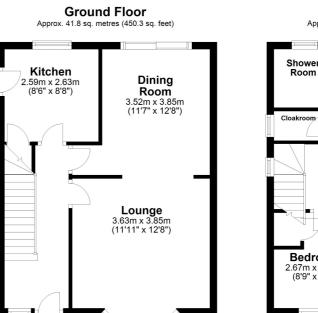

£495,000 Freehold

Total area: approx. 83.5 sq. metres (898.6 sq. feet)

All measurements shown are approximate and for guidance only. Garages and workshops are not included in any gross floor areas unless integral to the main building where they will be included.

Plan produced using PlanUp.

- Three Bedroom Semi Detached
- SG4 9.. Postcode
- Delightful Gardens
- Off Road Parking
- Good Decorative Order Throughout
- Scope for Extension (STPC)
- Good School Catchment
- Refitted Kitchen
- Shower Room