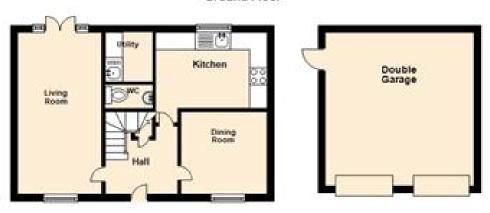

hire, MK10 9JN

### £685,000 Freehold

- 5 Double Bedrooms
- · Gated double Garage
- Within the desirable location of Middleton
- Dressing room & En-suite to master
- Three bathrooms
- · Brand new carpets to stairs
- Three reception rooms
- Overlooking green
- EPC Rating











#### **Disclaimer**

Whilst we have endeavoured to prepare our sales particulars accurately none of the services, appliances or equipment have been tested. A buyer should satisfy themselves on such matters prior to purchase. Any measurements or distances mentioned in these particulars are for guide reference only. If such particulars are fundamental to a purchase, buyers should rely on their own enquiries. All enquiries should be directed to Elevation Estate Agents in the first instance.

#### **Ground Floor**



## First Floor



#### Second Floor



Floor glans are for layout purposes only. Measurements are approximate and subject to necourables. Floor produced using Floring.