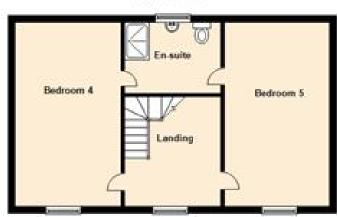

- 5 Double Bedrooms
- · Gated double Garage
- Within the desirable location of Middleton
- Dressing room & En-suite to master
- Three bathrooms
- · Brand new carpets to stairs
- Three reception rooms
- Overlooking green
- EPC Rating











#### **Disclaimer**

Whilst we have endeavoured to prepare our sales particulars accurately none of the services, appliances or equipment have been tested. A buyer should satisfy themselves on such matters prior to purchase. Any measurements or distances mentioned in these particulars are for guide reference only. If such particulars are fundamental to a purchase, buyers should rely on their own enquiries. All enquiries should be directed to Elevation Estate Agents in the first instance.

#### **Ground Floor**



## First Floor



#### Second Floor



Floor glans are for layout purposes only. Measurements are approximate and subject to necourables. Floor produced using Floring.