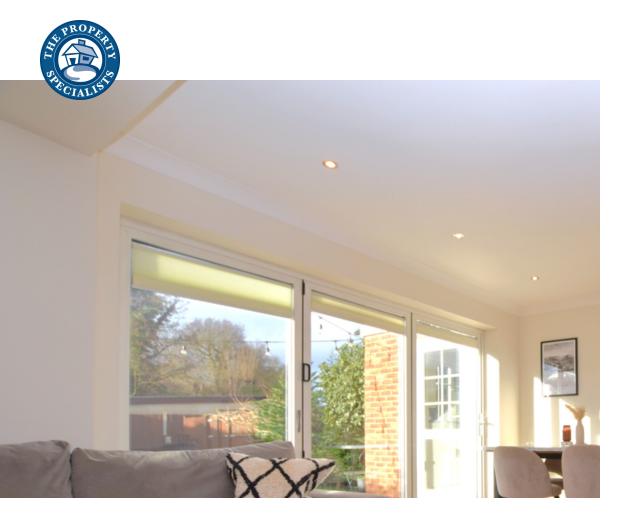

## Billericay | Essex | CM11 2HQ

The Property Specialists are delighted to offer for sale, this well presented three-bedroom detached bungalow, boasting a great position close to local shops and amenities, as well as being within 1.5 miles and a short walk of the Billericay Train Station and High Street. In addition, the home offers off street parking, modern accommodation and is being offered with the added benefit of no onward chain. The property is approached via a large gravel driveway to the side, with the bungalow itself bordered by conifer hedges, providing seclusion and privacy from the road. On entering the property, you are greeted by an entrance hall which in turn will lead you to the living accommodation at the rear of the home. Here you will find a spacious, open plan living room diner. with tasteful wood flooring and bi folding doors overlooking the rear garden. These doors ensure that the room is flooded with natural light, whilst there is also ample space for a large dining table and chairs, making it a fantastic area for entertaining. Even more so with the dining area opening to a spacious adjoining kitchen. The kitchen itself comprises of a range of country style units with oak style work tops and boasts some great features including a butler sink and integrated appliances such as a Smeg. Space is provided for a large American style freestanding fridge freezer, whilst a washing machine has been cleverly housed in a large storage cupboard led from the hallway. All three bedrooms are located at the front of the home, with two being good size doubles and boasting built in wardrobes. Large double-glazed windows face the front of the property and ensure these rooms are as light and bright as the rest of the home. The third bedroom is very well presented with modern panelling to a feature wall, and would make an ideal child's bedroom, home office or dressing room. The accommodation in this delightful bungalow is completed by a family bathroom, comprising of modern tiling and a fitted three-piece suite with a shower over the bath. Outside and to the rear of the home is a generous garden, approximately 60ft in length. commencing with a raised decking area from which the bi-folding doors open on to. This is a fantastic place for garden furniture and provides an excellent in/out entertaining space, enhanced by the fact the garden is completely unoverlooked and private from the rear. The remainder of the garden is laid to lawn, with an additional decking area to the bottom of the garden. Storage is achieved via a large shed to the side of the property, where you will also find side access leading to the driveway providing off street parking for several vehicles. To fully appreciate the size and presentation of accommodation on offer, a viewing is highly recommended.