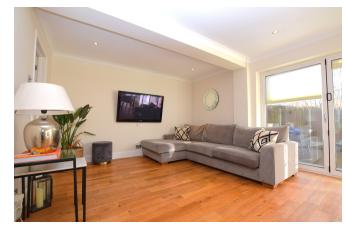

## Billericay | Essex | CM11 2HQ

The Property Specialists are delighted to offer for sale, this well presented three-bedroom detached bungalow, boasting a great position close to local shops and amenities, as well as being within 1.5 miles and a short walk of the Billericay Train Station and High Street. In addition, the home offers off street parking, modern accommodation and is being offered with the added benefit of no onward chain. The property is approached via a large gravel driveway to the side, with the bungalow itself bordered by conifer hedges, providing seclusion and privacy from the road. On entering the property, you are greeted by an entrance hall which in turn will lead you to the living accommodation at the rear of the home. Here you will find a spacious, open plan living room diner. with tasteful wood flooring and bi folding doors overlooking the rear garden. These doors ensure that the room is flooded with natural light, whilst there is also ample space for a large dining table and chairs, making it a fantastic area for entertaining. Even more so with the dining area opening to a spacious adjoining kitchen. The kitchen itself comprises of a range of country style units with oak style work tops and boasts some great features including a butler sink and integrated appliances such as a Smeg. Space is provided for a large American style freestanding fridge freezer, whilst a washing machine has been cleverly housed in a large storage cupboard led from the hallway. All three bedrooms are located at the front of the home, with two being good size doubles and boasting built in wardrobes. Large double-glazed windows face the front of the property and ensure these rooms are as light and bright as the rest of the home. The third bedroom is very well presented with modern panelling to a feature wall, and would make an ideal child's bedroom, home office or dressing room. The accommodation in this delightful bungalow is completed by a family bathroom, comprising of modern tiling and a fitted three-piece suite with a shower over the bath. Outside and to the rear of the home is a generous garden, approximately 60ft in length. commencing with a raised decking area from which the bi-folding doors open on to. This is a fantastic place for garden furniture and provides an excellent in/out entertaining space, enhanced by the fact the garden is completely unoverlooked and private from the rear. The remainder of the garden is laid to lawn, with an additional decking area to the bottom of the garden. Storage is achieved via a large shed to the side of the property, where you will also find side access leading to the driveway providing off street parking for several vehicles. To fully appreciate the size and presentation of accommodation on offer, a viewing is highly recommended.