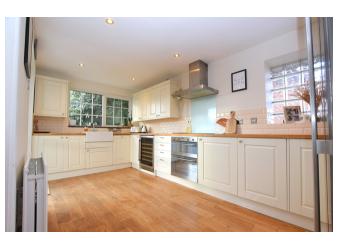

## Billericay | Essex | CM11 2HQ

The Property Specialists are delighted to offer for sale, this well presented three-bedroom detached bungalow, boasting a great position close to local shops and amenities, as well as being within 1.5 miles and a short walk of the Billericay Train Station and High Street. In addition, the home offers off street parking, modern accommodation and is being offered with the added benefit of no onward chain. The property is approached via a large gravel driveway to the side, with the bungalow itself bordered by conifer hedges, providing seclusion and privacy from the road. On entering the property, you are greeted by an entrance hall which in turn will lead you to the living accommodation at the rear of the home. Here you will find a spacious, open plan living room diner. with tasteful wood flooring and bi folding doors overlooking the rear garden. These doors ensure that the room is flooded with natural light, whilst there is also ample space for a large dining table and chairs, making it a fantastic area for entertaining. Even more so with the dining area opening to a spacious adjoining kitchen. The kitchen itself comprises of a range of country style units with oak style work tops and boasts some great features including a butler sink and integrated appliances such as a Smeg. Space is provided for a large American style freestanding fridge freezer, whilst a washing machine has been cleverly housed in a large storage cupboard led from the hallway. All three bedrooms are located at the front of the home, with two being good size doubles and boasting built in wardrobes. Large double-glazed windows face the front of the property and ensure these rooms are as light and bright as the rest of the home. The third bedroom is very well presented with modern panelling to a feature wall, and would make an ideal child's bedroom, home office or dressing room. The accommodation in this delightful bungalow is completed by a family bathroom, comprising of modern tiling and a fitted three-piece suite with a shower over the bath. Outside and to the rear of the home is a generous garden, approximately 60ft in length. commencing with a raised decking area from which the bi-folding doors open on to. This is a fantastic place for garden furniture and provides an excellent in/out entertaining space, enhanced by the fact the garden is completely unoverlooked and private from the rear. The remainder of the garden is laid to lawn, with an additional decking area to the bottom of the garden. Storage is achieved via a large shed to the side of the property, where you will also find side access leading to the driveway providing off street parking for several vehicles. To fully appreciate the size and presentation of accommodation on offer, a viewing is highly recommended.