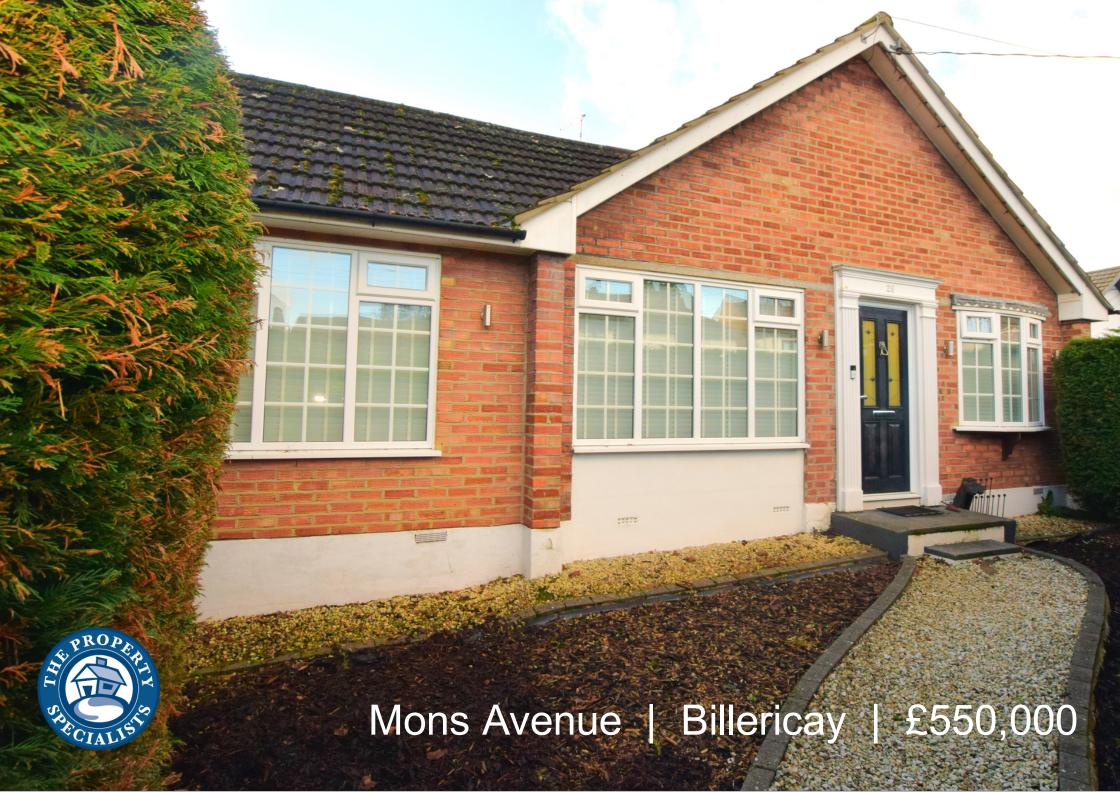

## Mons Avenue

## Billericay | Essex | CM11 2HQ

The Property Specialists are delighted to offer for sale, this well presented three-bedroom detached bungalow, boasting a great position close to local shops and amenities, as well as being within 1.5 miles and a short walk of the Billericay Train Station and High Street. In addition, the home offers off street parking, modern accommodation and is being offered with the added benefit of no onward chain. The property is approached via a large gravel driveway to the side, with the bungalow itself bordered by conifer hedges, providing seclusion and privacy from the road. On entering the property, you are greeted by an entrance hall which in turn will lead you to the living accommodation at the rear of the home. Here you will find a spacious, open plan living room diner. with tasteful wood flooring and bi folding doors overlooking the rear garden. These doors ensure that the room is flooded with natural light, whilst there is also ample space for a large dining table and chairs, making it a fantastic area for entertaining. Even more so with the dining area opening to a spacious adjoining kitchen. The kitchen itself comprises of a range of country style units with oak style work tops and boasts some great features including a butler sink and integrated appliances such as a Smeg. Space is provided for a large American style freestanding fridge freezer, whilst a washing machine has been cleverly housed in a large storage cupboard led from the hallway. All three bedrooms are located at the front of the home, with two being good size doubles and boasting built in wardrobes. Large double-glazed windows face the front of the property and ensure these rooms are as light and bright as the rest of the home. The third bedroom is very well presented with modern panelling to a feature wall, and would make an ideal child's bedroom, home office or dressing room. The accommodation in this delightful bungalow is completed by a family bathroom, comprising of modern tiling and a fitted three-piece suite with a shower over the bath. Outside and to the rear of the home is a generous garden, approximately 60ft in length. commencing with a raised decking area from which the bi-folding doors open on to. This is a fantastic place for garden furniture and provides an excellent in/out entertaining space, enhanced by the fact the garden is completely unoverlooked and private from the rear. The remainder of the garden is laid to lawn, with an additional decking area to the bottom of the garden. Storage is achieved via a large shed to the side of the property, where you will also find side access leading to the driveway providing off street parking for several vehicles. To fully appreciate the size and presentation of accommodation on offer, a viewing is highly recommended.

- Three Bedroom Detached Bungalow
- Chain Free No Onward Purchase
- Close to Local Shops & Amenities
- A Fantastic Home For Entertaining
- Spacious Open Plan Living Room/Diner
  With Bi-Folding Doors
- Well Appointed Country Style Kitchen
- Two Double Bedrooms With Built In Wardrobes
- Well Presented Third Bedroom
- Approx 60ft Rear Garden
- Large Driveway Providing Off Street
  Parking for Several Vehicles