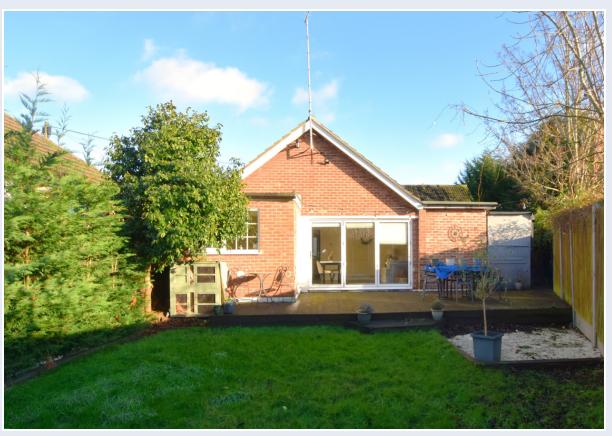

## Billericay | Essex | CM11 2HQ

The Property Specialists are delighted to offer for sale, this well presented three-bedroom detached bungalow, boasting a great position close to local shops and amenities, as well as being within 1.5 miles and a short walk of the Billericay Train Station and High Street. In addition, the home offers off street parking, modern accommodation and is being offered with the added benefit of no onward chain. The property is approached via a large gravel driveway to the side, with the bungalow itself bordered by conifer hedges, providing seclusion and privacy from the road. On entering the property, you are greeted by an entrance hall which in turn will lead you to the living accommodation at the rear of the home. Here you will find a spacious, open plan living room diner. with tasteful wood flooring and bi folding doors overlooking the rear garden. These doors ensure that the room is flooded with natural light, whilst there is also ample space for a large dining table and chairs, making it a fantastic area for entertaining. Even more so with the dining area opening to a spacious adjoining kitchen. The kitchen itself comprises of a range of country style units with oak style work tops and boasts some great features including a butler sink and integrated appliances such as a Smeg. Space is provided for a large American style freestanding fridge freezer, whilst a washing machine has been cleverly housed in a large storage cupboard led from the hallway. All three bedrooms are located at the front of the home, with two being good size doubles and boasting built in wardrobes. Large double-glazed windows face the front of the property and ensure these rooms are as light and bright as the rest of the home. The third bedroom is very well presented with modern panelling to a feature wall, and would make an ideal child's bedroom, home office or dressing room. The accommodation in this delightful bungalow is completed by a family bathroom, comprising of modern tiling and a fitted three-piece suite with a shower over the bath. Outside and to the rear of the home is a generous garden, approximately 60ft in length. commencing with a raised decking area from which the bi-folding doors open on to. This is a fantastic place for garden furniture and provides an excellent in/out entertaining space, enhanced by the fact the garden is completely unoverlooked and private from the rear. The remainder of the garden is laid to lawn, with an additional decking area to the bottom of the garden. Storage is achieved via a large shed to the side of the property, where you will also find side access leading to the driveway providing off street parking for several vehicles. To fully appreciate the size and presentation of accommodation on offer, a viewing is highly recommended.

- Three Bedroom Detached Bungalow
- Chain Free No Onward Purchase
- Close to Local Shops & Amenities
- A Fantastic Home For Entertaining
- Spacious Open Plan Living Room/Diner
  With Bi-Folding Doors
- Well Appointed Country Style Kitchen
- Two Double Bedrooms With Built In Wardrobes
- Well Presented Third Bedroom
- Approx 60ft Rear Garden
- Large Driveway Providing Off Street
  Parking for Several Vehicles