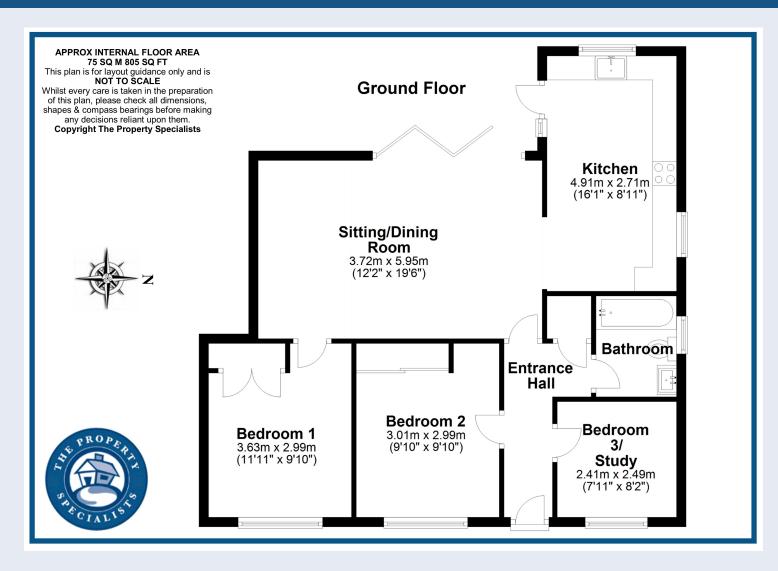

## Billericay | Essex | CM11 2HQ

The Property Specialists are delighted to offer for sale, this well presented three-bedroom detached bungalow, boasting a great position close to local shops and amenities, as well as being within 1.5 miles and a short walk of the Billericay Train Station and High Street. In addition, the home offers off street parking, modern accommodation and is being offered with the added benefit of no onward chain. The property is approached via a large gravel driveway to the side, with the bungalow itself bordered by conifer hedges, providing seclusion and privacy from the road. On entering the property, you are greeted by an entrance hall which in turn will lead you to the living accommodation at the rear of the home. Here you will find a spacious, open plan living room diner. with tasteful wood flooring and bi folding doors overlooking the rear garden. These doors ensure that the room is flooded with natural light, whilst there is also ample space for a large dining table and chairs, making it a fantastic area for entertaining. Even more so with the dining area opening to a spacious adjoining kitchen. The kitchen itself comprises of a range of country style units with oak style work tops and boasts some great features including a butler sink and integrated appliances such as a Smeg. Space is provided for a large American style freestanding fridge freezer, whilst a washing machine has been cleverly housed in a large storage cupboard led from the hallway. All three bedrooms are located at the front of the home, with two being good size doubles and boasting built in wardrobes. Large double-glazed windows face the front of the property and ensure these rooms are as light and bright as the rest of the home. The third bedroom is very well presented with modern panelling to a feature wall, and would make an ideal child's bedroom, home office or dressing room. The accommodation in this delightful bungalow is completed by a family bathroom, comprising of modern tiling and a fitted three-piece suite with a shower over the bath. Outside and to the rear of the home is a generous garden, approximately 60ft in length. commencing with a raised decking area from which the bi-folding doors open on to. This is a fantastic place for garden furniture and provides an excellent in/out entertaining space, enhanced by the fact the garden is completely unoverlooked and private from the rear. The remainder of the garden is laid to lawn, with an additional decking area to the bottom of the garden. Storage is achieved via a large shed to the side of the property, where you will also find side access leading to the driveway providing off street parking for several vehicles. To fully appreciate the size and presentation of accommodation on offer, a viewing is highly recommended.

- Three Bedroom Detached Bungalow
- Chain Free No Onward Purchase
- Close to Local Shops & Amenities
- A Fantastic Home For Entertaining
- Spacious Open Plan Living Room/Diner
  With Bi-Folding Doors
- Well Appointed Country Style Kitchen
- Two Double Bedrooms With Built In Wardrobes
- Well Presented Third Bedroom
- Approx 60ft Rear Garden
- Large Driveway Providing Off Street
  Parking for Several Vehicles