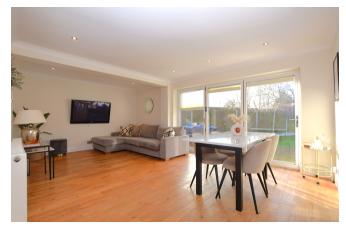

## Billericay | Essex | CM11 2HQ

The Property Specialists are delighted to offer for sale, this well presented three-bedroom detached bungalow, boasting a great position close to local shops and amenities, as well as being within 1.5 miles and a short walk of the Billericay Train Station and High Street. In addition, the home offers off street parking, modern accommodation and is being offered with the added benefit of no onward chain. The property is approached via a large gravel driveway to the side, with the bungalow itself bordered by conifer hedges, providing seclusion and privacy from the road. On entering the property, you are greeted by an entrance hall which in turn will lead you to the living accommodation at the rear of the home. Here you will find a spacious, open plan living room diner. with tasteful wood flooring and bi folding doors overlooking the rear garden. These doors ensure that the room is flooded with natural light, whilst there is also ample space for a large dining table and chairs, making it a fantastic area for entertaining. Even more so with the dining area opening to a spacious adjoining kitchen. The kitchen itself comprises of a range of country style units with oak style work tops and boasts some great features including a butler sink and integrated appliances such as a Smeg. Space is provided for a large American style freestanding fridge freezer, whilst a washing machine has been cleverly housed in a large storage cupboard led from the hallway. All three bedrooms are located at the front of the home, with two being good size doubles and boasting built in wardrobes. Large double-glazed windows face the front of the property and ensure these rooms are as light and bright as the rest of the home. The third bedroom is very well presented with modern panelling to a feature wall, and would make an ideal child's bedroom, home office or dressing room. The accommodation in this delightful bungalow is completed by a family bathroom, comprising of modern tiling and a fitted three-piece suite with a shower over the bath. Outside and to the rear of the home is a generous garden, approximately 60ft in length. commencing with a raised decking area from which the bi-folding doors open on to. This is a fantastic place for garden furniture and provides an excellent in/out entertaining space, enhanced by the fact the garden is completely unoverlooked and private from the rear. The remainder of the garden is laid to lawn, with an additional decking area to the bottom of the garden. Storage is achieved via a large shed to the side of the property, where you will also find side access leading to the driveway providing off street parking for several vehicles. To fully appreciate the size and presentation of accommodation on offer, a viewing is highly recommended.