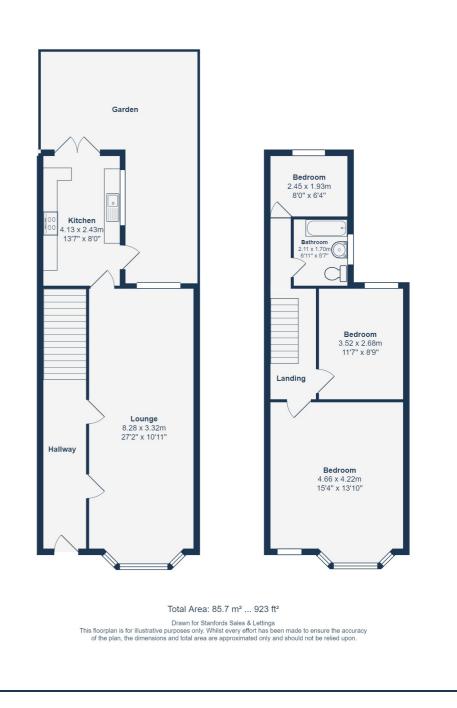

## **GROUND FLOOR**

Lounge 10' 11" x 27' 2" (3.33m x 8.28m)

**Kitchen** 8' 0" x 13' 7" (2.44m x 4.14m)

## **FIRST FLOOR**

**Bedroom** 15' 4" x 13' 10" (4.67m x 4.22m)

**Bedroom** 11' 7" x 8' 9" (3.53m x 2.67m)

Bathroom 6' 11" x 5' 7" (2.11m x 1.70m)

**Bedroom** 8' 0" x 6' 4" (2.44m x 1.93m)

OUTSIDE

Garden

Like what you see? Call 020 8852 0026 or email us at hithergreen@stanfordestates.london to arrange a viewing or request further information