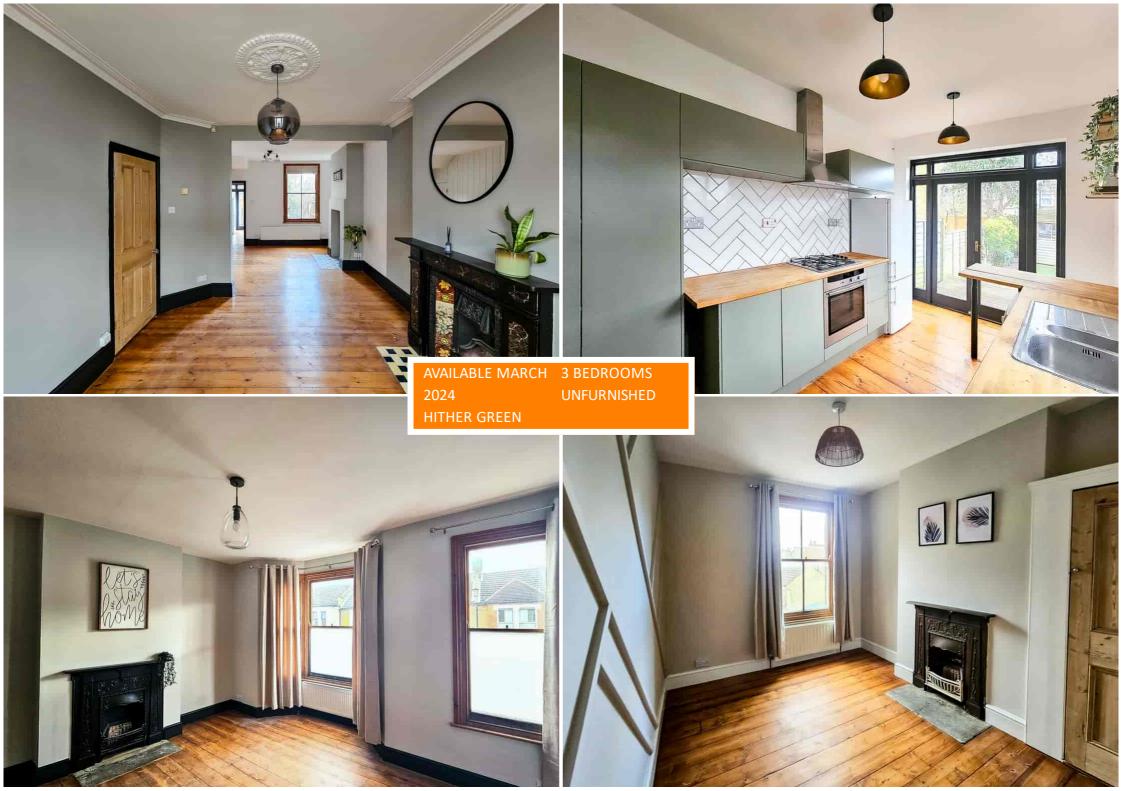

## Read all about it...

This period four-bedroom house offers close proximity to a welcoming array of local shops, cafes, and pubs and other local amenities. Just moments away from Hither Green Station, it provides excellent commuter services to Central London, with London Bridge reachable in just 10 minutes. Immaculately presented and recently recently re decorated throughout, this is an ideal home for a family to move straight into. Downstairs there is a large though lounge and kitchen which leads onto the garden. The first floor of the house features three bedrooms and a large bathroom.

This property is in the catchment area for Brindishe Manor School, and is a fantastic opportunity to move into a highly desirable area. Call now to book your viewing! Available from March 2024.