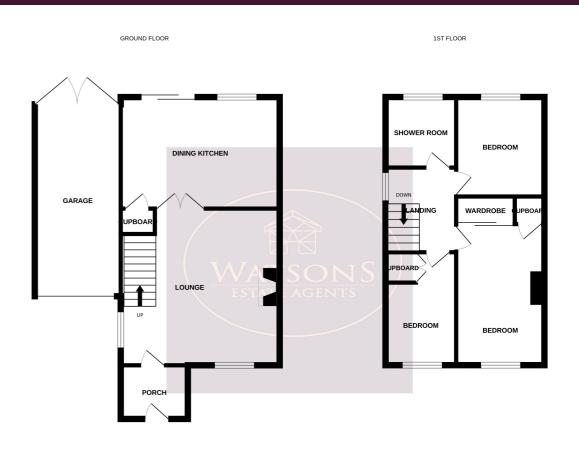

#### **Ground Floor**

# Porch

Brick & uPVC double glazed construction, uPVC entrance door and door to the lounge.

## Lounge

4.71m x 4.45m (15' 5" x 14' 7") UPVC double glazed windows to the front & side, stairs to the first floor, feature electric fire, radiator and French doors to the dining kitchen.

## **Dining Kitchen**

4.5m x 3.43m (14' 9" x 11' 3") A range of matching wall & base units, work surfaces incorporating an inset sink & drainer unit. Integrated waist height oven & 4 ring gas hob with extractor over. Plumbing for washing machine & dishwasher, radiator, storage cupboard, uPVC double glazed window to the rear and sliding patio doors to the rear garden.

### **First Floor**

#### Landing

UPVC double glazed window to the side, access to the attic (partly boarded) and doors to all bedrooms and bathroom.

Willist every attempt has been made to ensure the accuracy of the floorpian contained here, measuremen of doors, windows, norms and any other items are approximate and no responsibility is taken for any error omission or mis-statement. This plan is for illustrative purposes only and should be used as such by any prospective purchaser. The services, systems and appliances shown have not been tested and no guarant as to their operability or efficiency can be given.

#### **Bedroom 1**

4.21m x 2.61m (13' 10" x 8' 7") UPVC double glazed window to the front, sliding door wardrobes and radiator.

### **Bedroom 2**

3.07m x 2.54m (10' 1" x 8' 4") UPVC double glazed window to the rear and radiator.

#### Bedroom 3

3.4m x 1.88m (11' 2" x 6' 2") UPVC double glazed window to the front and radiator.

#### **Shower Room**

3 piece suite in white comprising WC, vanity sink unit and shower cubicle. Chrome heated towel rail and obscured uPVC double glazed window to the rear.