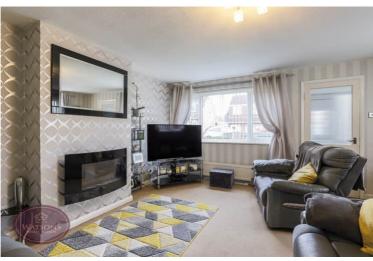

## Lounge

4.71m x 4.45m (15' 5" x 14' 7") UPVC double glazed windows to the front & side, stairs to the first floor, feature electric fire, radiator and French doors to the dining kitchen.