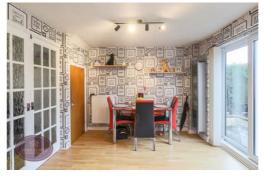

## **Dining Kitchen**

4.5m x 3.43m (14' 9" x 11' 3") A range of matching wall & base units, work surfaces incorporating an inset sink & drainer unit. Integrated waist height oven & 4 ring gas hob with extractor over. Plumbing for washing machine & dishwasher, radiator, storage cupboard, uPVC double glazed window to the rear and sliding patio doors to the rear garden.