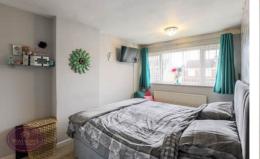

#### **Bedroom 1**

4.21m x 2.61m (13' 10" x 8' 7") UPVC double glazed window to the front, sliding door wardrobes and radiator.

### **Bedroom 2**

3.07m x 2.54m (10' 1" x 8' 4") UPVC double glazed window to the rear and radiator.

#### Bedroom 3

3.4m x 1.88m (11' 2" x 6' 2") UPVC double glazed window to the front and radiator.