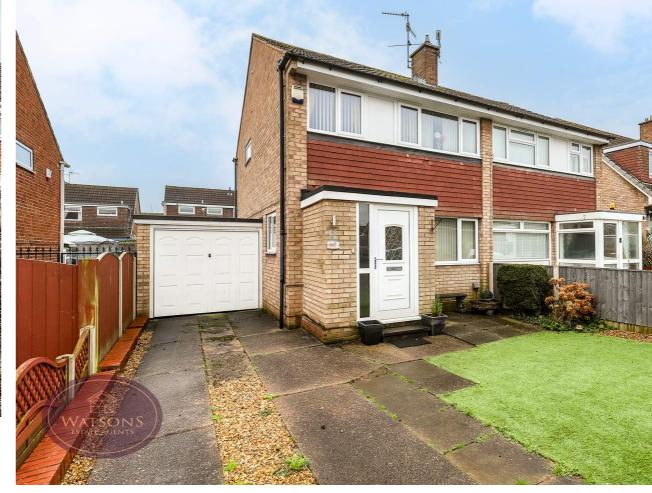

- 3 Bedrooms
- Generous Lounge
- South West Facing Rear Garden
- Driveway & Garage
- Cul De Sac Location
- Excellent Road & Public Transport Links Including

• Popular Residential Location

\*\*\*YOU'LL BE KEEN ONCE YOU'VE SEEN 'BEAN'\*\*\* A well presented three bedroom semi-detached property on the popular 'Hemshill Vale' estate. With a generous lounge, modern dining kitchen, driveway, garage, and south west facing rear garden. Briefly comprising; entrance porch, hallway, lounge, dining kitchen. To the first floor, three bedrooms and bathroom. Outside, driveway to the front providing off road parking, garage, and private south-west facing rear garden. Hempshill Vale is a popular development lying close to excellent transport links including road, bus and tram. The nearby towns of Kimberley and Bulwell provide an array of amenities, and access to Nottingham is on your doorstep. Contact Watsons to arrange a viewing.

## **Outside**

To the front of the property is an artificial lawn. A concrete driveway running alongside the property provides off road parking leading to the single garage with up & over door and power. The South West facing rear garden comprises a timber decking seating area. turfed lawn and flower bed borders with a range of mature plants & shrubs. The garden is enclosed by timber fencing to the perimeter leading to double wooden gates to the rear of the garage.