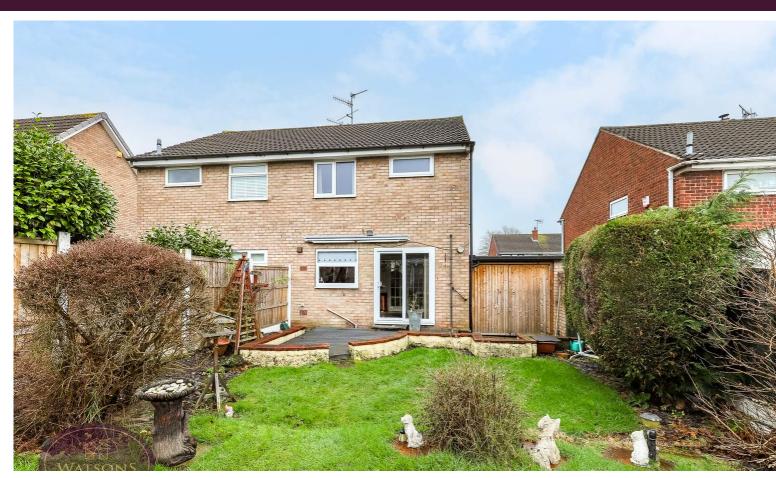

## **Outside**

To the front of the property is an artificial lawn. A concrete driveway running alongside the property provides off road parking leading to the single garage with up & over door and power. The South West facing rear garden comprises a timber decking seating area. turfed lawn and flower bed borders with a range of mature plants & shrubs. The garden is enclosed by timber fencing to the perimeter leading to double wooden gates to the rear of the garage.