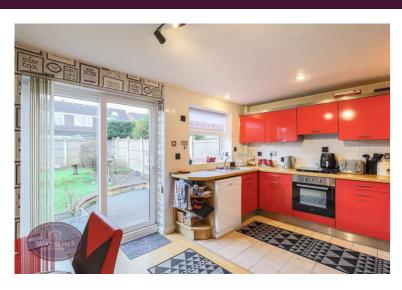

## **Dining Kitchen**

4.5m x 3.43m (14' 9" x 11' 3") A range of matching wall & base units, work surfaces incorporating an inset sink & drainer unit. Integrated waist height oven & 4 ring gas hob with extractor over. Plumbing for washing machine & dishwasher, radiator, storage cupboard, uPVC double glazed window to the rear and sliding patio doors to the rear garden.