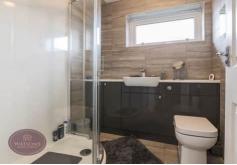

#### **Shower Room**

3 piece suite in white comprising WC, vanity sink unit and shower cubicle. Chrome heated towel rail and obscured uPVC double glazed window to the rear.