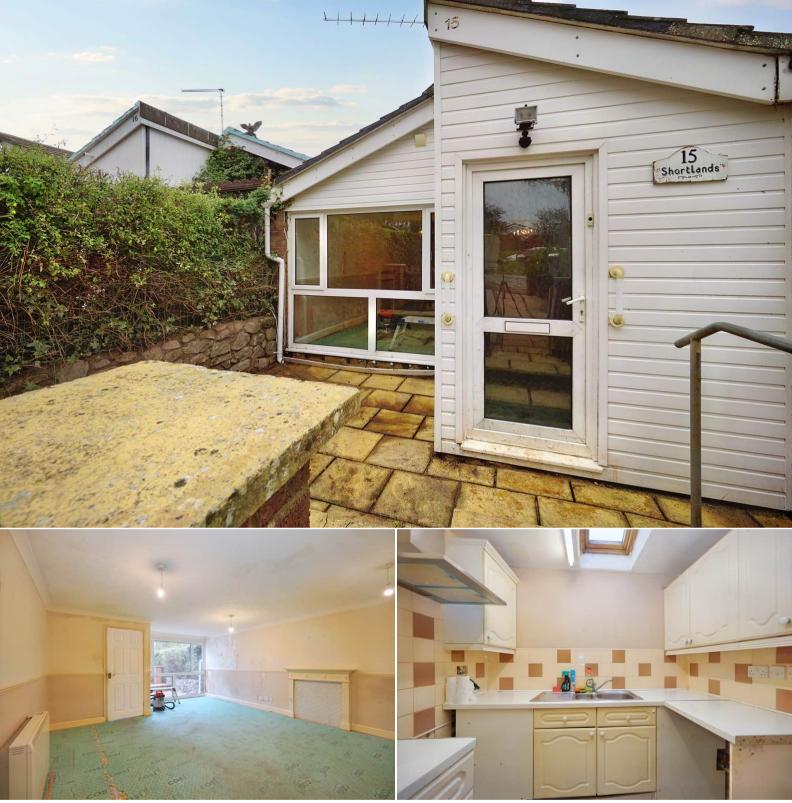

## Cumber Close Brixham

Bettermove are proud to present this 2 bedroom terraced bungalow in Brixham available with no forward chain.

The property benefits from double glazing, electric economy 7 heaters throughout and has off street parking available via the driveway. The council tax band is B.

The interior of this property comprises a spacious living room, fitted kitchen, the family bathroom and two bedrooms. The exterior boasts a private rear garden, perfect for enjoying the summer months.

Located in the popular town of Brixham, the property is close to a range of amenities, including shops, supermarkets, restaurants and pubs. Excellent transport connections can be found from the A38 and many local bus routes.