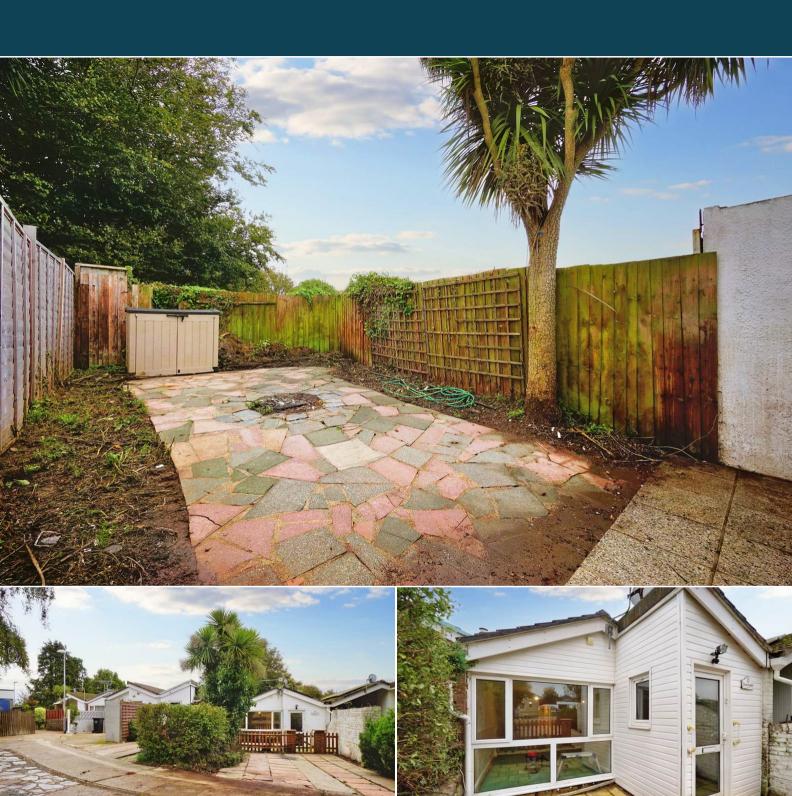

## Cumber Close Brixham

Bettermove are proud to present this 2 bedroom terraced bungalow in Brixham available with no forward chain.

The property benefits from double glazing, electric economy 7 heaters throughout and has off street parking available via the driveway. The council tax band is B.

The interior of this property comprises a spacious living room, fitted kitchen, the family bathroom and two bedrooms. The exterior boasts a private rear garden, perfect for enjoying the summer months.