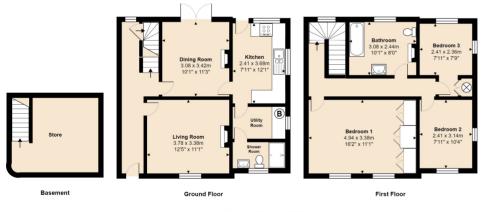

#### ENTRANCE HALL

Enter through wood front door, doors to lounge, dining room, kitchen/breakfast room and cellar, wood floor, stairs to first floor, door to cellar (suitable for storage)

### LOUNGE

3.37m x 3.78m (11' 1" x 12' 5") Wooden sash window with front aspect, picture rail, decorative fireplace

#### DINING ROOM

3.40m x 3.06m (11' 2" x 10' 0") French doors to rear garden, decorative fireplace, radiator

#### KITCHEN/BREAKFAST ROOM

4.08m x 2.4m (13' 5" x 7' 10")

Stable door to rear garden, windows with rear and side aspect, wood work surface with drawers and cupboards under, four ring gas hob, eye level oven and grill, one and a half bowl sink with mixer tap and drainer, door to utility room

#### UTILITY ROOM

Window with side aspect, door to cloakroom, washing machine, fridge/freezer, gas fired boiler

#### CLOAKROOM

Wooden sash window with front aspect, shower cubicle, WC, wash basin and radiator

#### **BEDROOM ONE**

4.26m x 3.37m (14' 0" x 11' 1") Twin sash wood windows with front aspect, range of fitted wardrobes along one wall, two radiators

#### BATHROOM

Wooden sash window with rear aspect, bath with shower over and glazed screen, wash basin and WC, decorative fireplace

#### **BEDROOM TWO**

3.17m x 2.28m (10' 5" x 7' 6") Wooden sash window with front aspect, radiator

#### **BEDROOM THREE**

3.17m x 2.3m (10' 5" x 7' 7") Windows with rear and side aspect, radiator

1, Chapel Lane, Binfield, Bracknell, RG42 4AS

Total Area: 116.6 m<sup>2</sup> ... 1255 ft<sup>2</sup> All measurements are approximate and for display purposes only