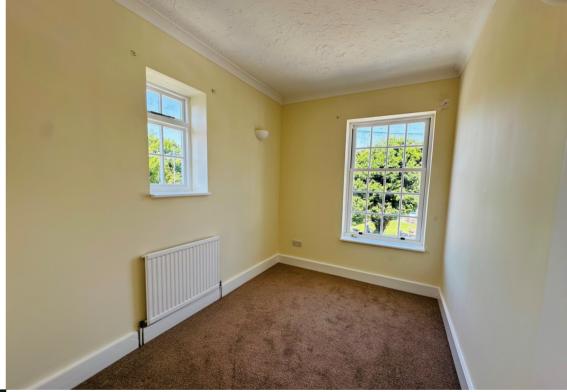

#### **BEDROOM TWO**

3.17m x 2.28m (10' 5" x 7' 6") Wooden sash window with front aspect, radiator

#### **BEDROOM THREE**

3.17m x 2.3m (10' 5" x 7' 7") Windows with rear and side aspect, radiator

1, Chapel Lane, Binfield, Bracknell, RG42 4AS

Total Area: 116.6 m<sup>2</sup> ... 1255 ft<sup>2</sup> All measurements are approximate and for display purposes only