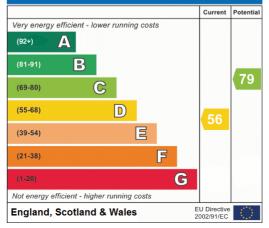

with front aspect, range of fitted wardrobes along one wall, two radiators

#### BATHROOM

Wooden sash window with rear aspect, bath with shower over and glazed screen, wash basin and WC, decorative fireplace

#### **BEDROOM TWO**

3.17m x 2.28m (10' 5" x 7' 6") Wooden sash window with front aspect, radiator

#### **BEDROOM THREE**

3.17m x 2.3m (10' 5" x 7' 7") Windows with rear and side aspect, radiator



1, Chapel Lane, Binfield, Bracknell, RG42 4AS

Total Area: 116.6 m<sup>2</sup> ... 1255 ft<sup>2</sup> All measurements are approximate and for display purposes only

# OUTSIDE

#### **REAR GARDEN**

The rear garden has a private outlook and is laid to lawn with a patio and planted borders. There is a gate giving access to the front of the property.





#### Energy Efficiency Rating