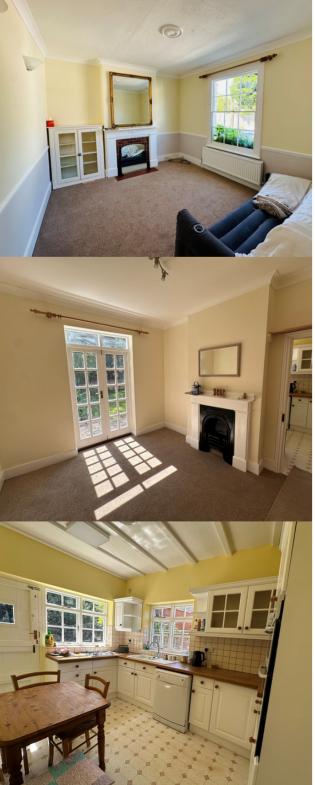

### LOUNGE

3.37m x 3.78m (11' 1" x 12' 5") Wooden sash window with front aspect, picture rail, decorative fireplace

#### DINING ROOM

3.40m x 3.06m (11' 2" x 10' 0") French doors to rear garden, decorative fireplace, radiator

#### KITCHEN/BREAKFAST ROOM

4.08m x 2.4m (13' 5" x 7' 10")

Stable door to rear garden, windows with rear and side aspect, wood work surface with drawers and cupboards under, four ring gas hob, eye level oven and grill, one and a half bowl sink with mixer tap and drainer, door to utility room

#### BATHROOM

Wooden sash window with rear aspect, bath with shower over and glazed screen, wash basin and WC, decorative fireplace