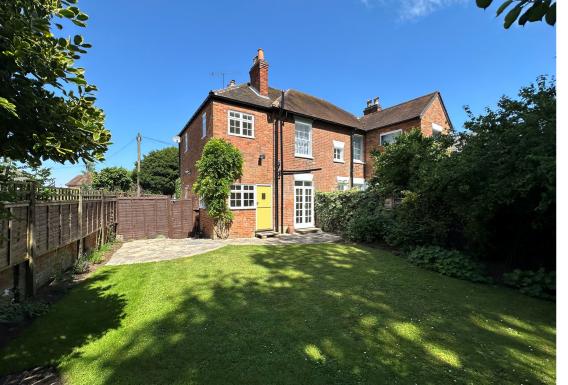

#### **REAR GARDEN**

The rear garden has a private outlook and is laid to lawn with a patio and planted borders. There is a gate giving access to the front of the property.