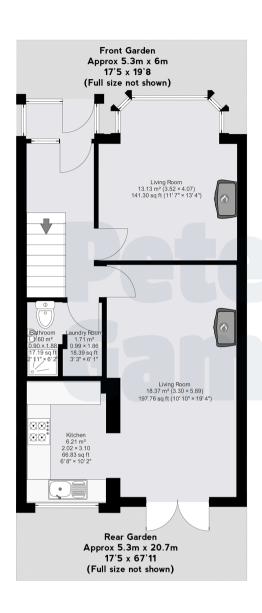

## Rydal Crescent

APPROX. GROSS INTERNAL FLOOR AREA: 88 sq. m / 948 sq.ft

WHILST EVERY ATTEMPT HAS BEEN MADE TO ENSURE THE ACCURACY OF THE FLOOR PLAN CONTAINED HERE, NO RESPONSIBILITY IS TAKEN FOR ANY ERROR, OMISSION OR MIS-STATEMENT. THIS PLAN IS FOR ILLUSTRATIVE PURPOSES ONLY AND SHOULD BE USED AS SUCH