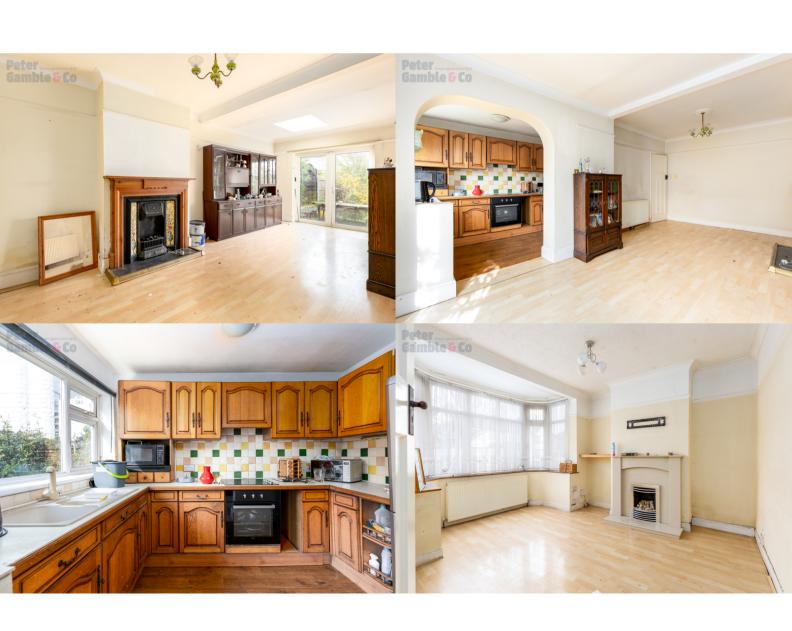

To the ground floor the property comprises entrance porch, separate front reception and a rear kitchen diner. Ground floor bathroom.

Long rear garden with large storage shed with electric.