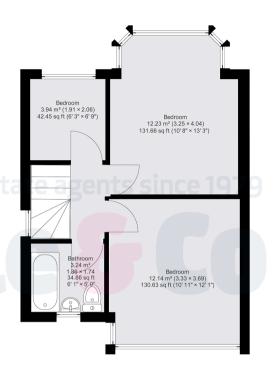

## Rydal Crescent

APPROX. GROSS INTERNAL FLOOR AREA: 88 sq. m / 948 sq.ft

WHILST EVERY ATTEMPT HAS BEEN MADE TO ENSURE THE ACCURACY OF THE FLOOR PLAN CONTAINED HERE, NO RESPONSIBILITY IS TAKEN FOR ANY ERROR, OMISSION OR MIS-STATEMENT. THIS PLAN IS FOR ILLUSTRATIVE PURPOSES ONLY AND SHOULD BE USED AS SUCH