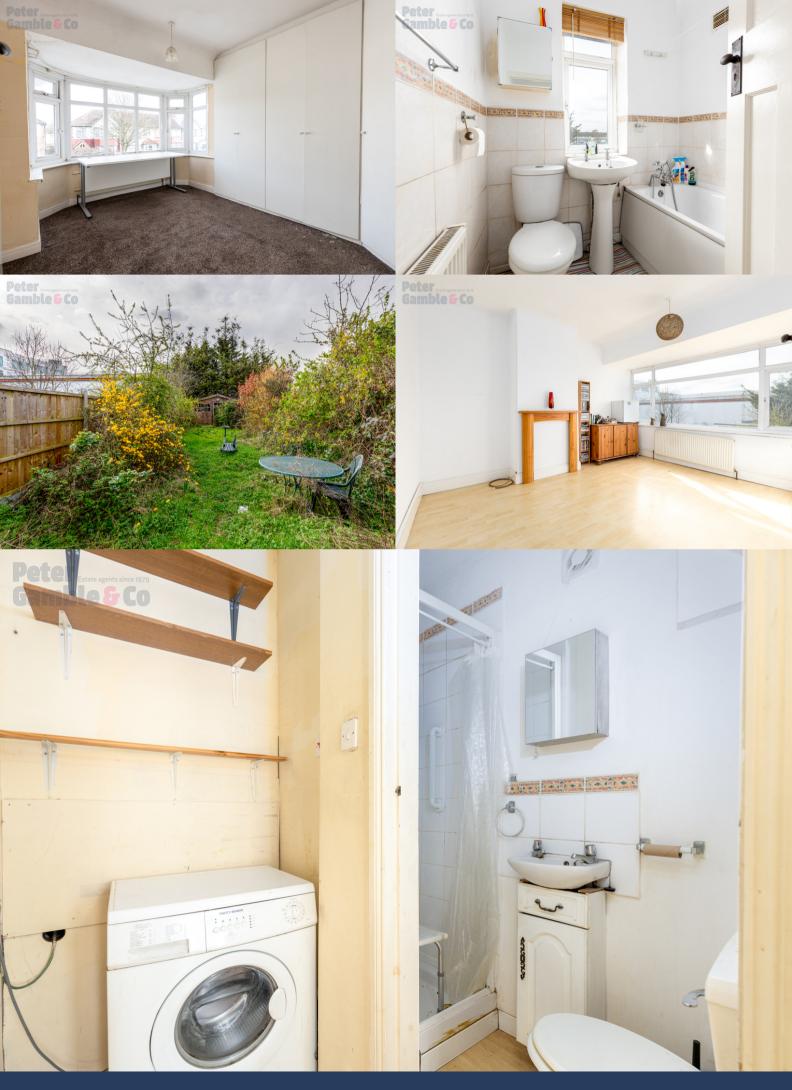

To the ground floor the property comprises entrance porch, separate front reception and a rear kitchen diner. Ground floor bathroom.

Long rear garden with large storage shed with electric.