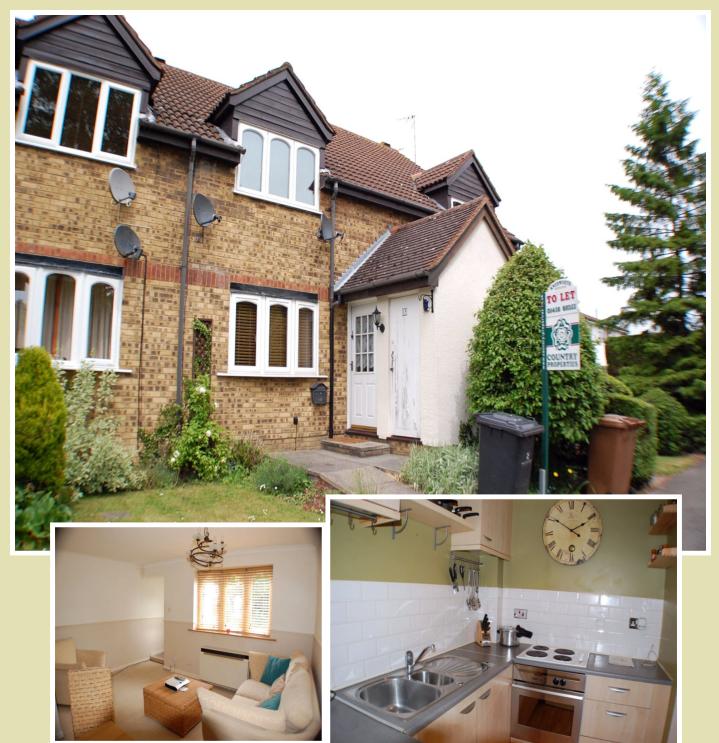

## Immaculately Presented One Bedroom Ground Floor Apartment Available 20 January 2014

- Fitted kitchen
- 14' x 13' Lounge/diner
- Spacious bathroom with power shower
- Upvc double glazing
- Allocated car standing
- Views to open fields and country walks
- Available part furnished

## **Ground Floor**

## Lobby

Lounge/dining room 14' x 13' 10" (4.27m x 4.22m) Window to front aspect.

Inner Lobby Leading to kitchen, bathroom and bedroom.

Kitchen 8' x 6' 2" (2.44m x 1.88m) Refitted with range of base and eye level cupboards, integrated hob and oven below. opening to lounge.

Bedroom 10' 6" x 10' (3.20m x 3.05m) Window to rear and airing cupboard.

Bathroom White suite consisting of bath with power shower, low level wc, wash basin to vanitory unit, attractive tiled surrounds, extractor.

## **Exterior**

Garden to Front Laid to lawn with shrubs and borders, storage cupboard, allocated parking to rear of property.

IMMACULATELY PRESENTED ONE BED GROUND FLOOR APARTMENT

Please Note 1. When making an appointment to view, please verify with us that the information you have is up to date and coincides with your expectations. 2. None of the statements contained in these particulars are to be relied on as statements of fact. Areas, measurements of distances are given us a guide only. 3. Unless otherwise stated, we have not tested any of the equipment, appliances or services to this property nor do we have any knowledge of any defects. 4. Post-area restrongly advised to commission their own investigations into general condition of the property and to check critical dimensions for themselves, especially if ordering carpets or fitted furniture.