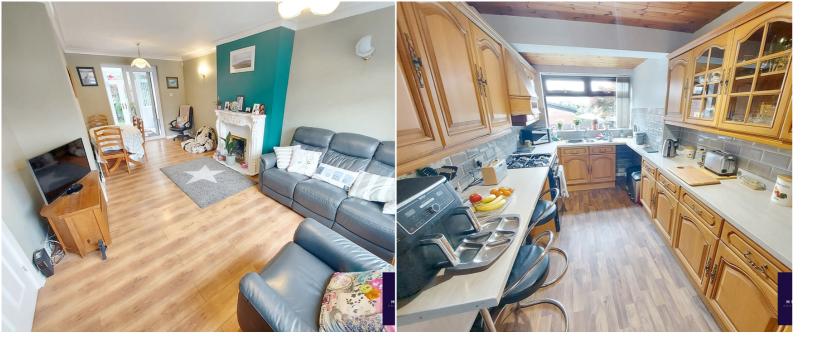

# Lounge/Diner

3.37m x 6.14m (11' 1" x 20' 2")

# Kitchen

2.33m x 4.21m (7' 8" x 13' 10")