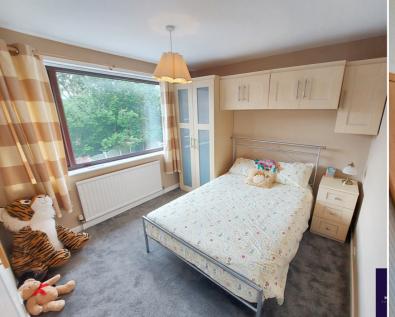

# Bedroom 1

3.39m x 2.92m (11' 1" x 9' 7")

#### **En-Suite Shower**

## Bedroom 2

2.99m x 3.10m (9' 10" x 10' 2")

#### Bedroom 3

2.99m x 2.99m (9' 10" x 9' 10")

# Bedroom 4

3.41m x 2.17m (11' 2" x 7' 1")

#### Bedroom 5

2.28m x 2.21m (7' 6" x 7' 3")