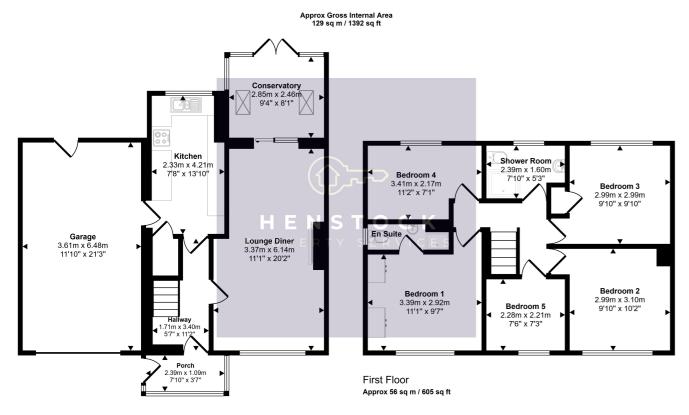

Ground Floor Approx 73 sq m / 787 sq ft

This floorplan is only for illustrative purposes and is not to scale. Measurements of rooms, doors, windows, and any items are approximate and no responsibility is taken for any error, omission or mis-statement. Icons of items such as bathroom suites are representations only and may not look like the real items. Made with Made Snappy 360.

# **GROUND FLOOR**

# **Entrance**

Hallway

# Lounge/Diner

3.37m x 6.14m (11' 1" x 20' 2")

# Conservatory

2.85m x 2.46m (9' 4" x 8' 1")

# Kitchen

2.33m x 4.21m (7' 8" x 13' 10")

# **Integral Garage**

3.61m x 6.48m (11' 10" x 21' 3")

# **FIRST FLOOR**

# Bedroom 1

3.39m x 2.92m (11' 1" x 9' 7")

#### **En-Suite Shower**

## Bedroom 2

2.99m x 3.10m (9' 10" x 10' 2")

#### Bedroom 3

2.99m x 2.99m (9' 10" x 9' 10")

# Bedroom 4

3.41m x 2.17m (11' 2" x 7' 1")

#### Bedroom 5

2.28m x 2.21m (7' 6" x 7' 3")

#### **Shower Room**

2.39m x 1.6m (7' 10" x 5' 3")