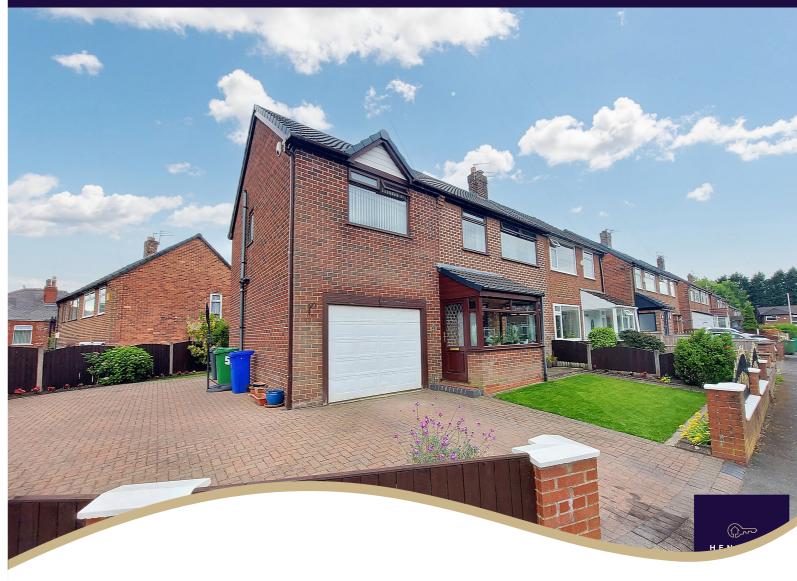

# 5 Leroy Drive, Blackley, Manchester, Lancashire M9 7EW

- 5 BEDROOMED DOUBLE EXTENDED SEMI-DETACHED
- COUNCIL TAX BAND B
- DOUBLE GLAZED WINDOWS
- GAS CENTRAL HEATING

- INTEGRAL GARAGE
- BLOCK PAVED OFF ROAD PARKING
- PLEASANT REAR GARDEN
- REAR CONSERVATORY

#### PROPERTY DESCRIPTION

Henstock Property Services are pleased to market this double extended 5 bedroomed semi detached family home set in this generous corner plot. The living accommodation briefly comprises; entrance porch into hallway, lounge/dining area, fitted kitchen, integral garage (could be converted to living space subject to planning), 5 bedrooms (master en-suite shower) and a shower room. The property also has the benefit of gas central heating, double glazed windows, plenty of off road parking to front and side, with garage and a pleasant garden rear. Ideally situated within easy reach of schools, shops/supermarkets, leisure/fitness facilities, good public transport services and a short distance from the M60 & M62 motorway links.

#### **Exterior**

Large Block paved off road parking area for 3/4 cars.

Pleasant gardens to side and rear.