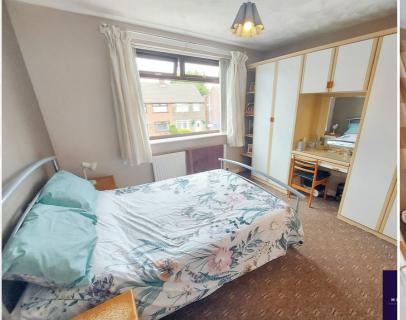

# Bedroom 1

3.39m x 2.92m (11' 1" x 9' 7")

#### **En-Suite Shower**

## Bedroom 2

2.99m x 3.10m (9' 10" x 10' 2")

#### Bedroom 3

2.99m x 2.99m (9' 10" x 9' 10")

# Bedroom 4

3.41m x 2.17m (11' 2" x 7' 1")

#### Bedroom 5

2.28m x 2.21m (7' 6" x 7' 3")