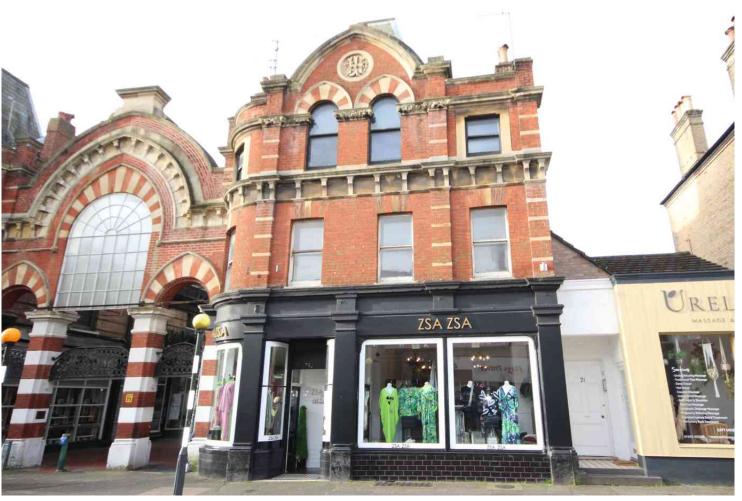

# FLAT 1 71 POOLE ROAD, WESTBOURNE, DORSET BH4 9BB £160,000

- PERIOD BUILDING
- FIRST FLOOR APARTMENT
- NO FORWARD CHAIN

- HEART OF WESTBOURNE LOCATION
- ONE BEDROM
- IDEAL INVESTMENT, FTB OR HOLIDAY HOME

\*\*\*NO FORWARD CHAIN\*\*\* Ideally located in the heart of Westbourne is this spacious one bedroom apartment positioned on the first floor of this period building. Boasting generous accommodation to include a 15' lounge, 11' kitchen/breakfast room and good size double bedroom this home would make a great buy to let, first time buy or lock up and leave holiday home.