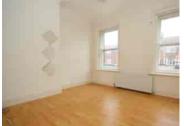

# **BEDROOM**

12' 1" x 10' 7" (3.68m x 3.23m) Two secondary double glazed windows with pleasant street scene view, radiator.