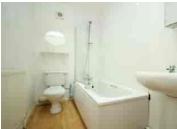

# **BATHROOM**

5' 3" x 5' 0" (1.60m x 1.52m) Panelled bath with mixer taps, w.c. and wash hand basin. Tiled walls, radiator.