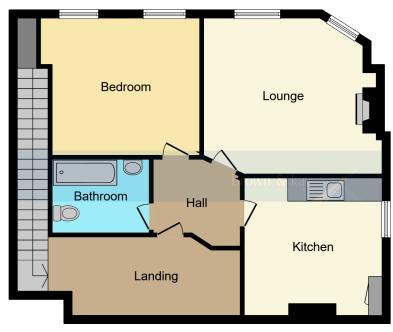

Floor Plan

This floor plan is for illustrative purposes only. It is not drawn to scale. Any measurements, floor areas (including any total floor area), openings and orientations are approximate. No details are guaranteed, they cannot be relied upon for any purpose and do not form any part of any agreement. No liability is taken for any error, omission or misstatement. A party must rely upon its own inspection(s). Powered by www.Propertybox.io

# **LOUNGE**

15' 1" x 13' 3" (4.60m x 4.04m) Two front aspect secondary double glazed windows with pleasant outlook over the street scene of Westbourne, two radiators, fireplace.

# KITCHEN/BREAKFAST ROOM

11' 0" x 9' 6" max (3.35m x 2.90m) Single glazed window overlooking the picturesque Westbourne arcade, range of cupboards, inset sink with drainer, space for washing machine, space for fridge/freezer, space for cooker, cupboard housing tank and wall mounted boiler.

# **BEDROOM**

12' 1" x 10' 7" (3.68m x 3.23m) Two secondary double glazed windows with pleasant street scene view, radiator.

# **BATHROOM**

5' 3" x 5' 0" (1.60m x 1.52m) Panelled bath with mixer taps, w.c. and wash hand basin. Tiled walls, radiator.