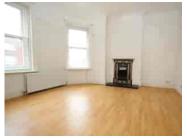

# **LOUNGE**

15' 1" x 13' 3" (4.60m x 4.04m) Two front aspect secondary double glazed windows with pleasant outlook over the street scene of Westbourne, two radiators, fireplace.