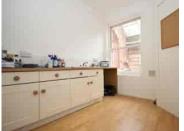

# KITCHEN/BREAKFAST ROOM

11' 0" x 9' 6" max (3.35m x 2.90m) Single glazed window overlooking the picturesque Westbourne arcade, range of cupboards, inset sink with drainer, space for washing machine, space for fridge/freezer, space for cooker, cupboard housing tank and wall mounted boiler.