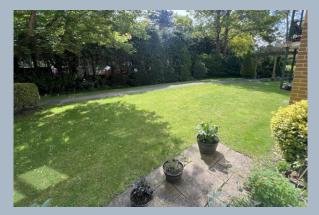

- One double bedroom ground floor garden apartment
- Spacious entrance hall with airing cupboard
- 14ft x 13ft L-shaped lounge/dining room
- Lounge area has living flame coal effect electric fire and door leading out to the patio area
- Dining area has ample space for dining table and chairs and window overlooking the communal gardens
- Patio area faces an easterly aspect and enjoys a pleasant outlook over the adjoining and beautifully kept communal gardens
- Refitted modern kitchen incorporating ample roll top work surfaces with a good range of base and wall units, integrated oven, hob and extractor, recess and plumbing for washing machine, recess for slimline dishwasher, recess for fridge and freezer
- **Double bedroom** with fitted wardrobes and mirrored doors
- Shower room refitted in a stylish white suite to incorporate a good sized walk-in shower cubicle, WC, wash hand basin with vanity storage beneath, fully tiled walls
- There is electric night storage heating, there is also an entry phone intercom system

Alexandria Court has an onsite manager for periods when the house manager is off duty there is a 24 hour Careline response system which can be contacted from various points within the property in case of emergency. All residents must be over the age of 60 years of age for the first person over 55 years of age for a second person. There are excellent communal facilities to include residents lounge and pre-bookable guest suite. There are landscaped and beautifully kept communal gardens as well as an area designated to visitors and residents parking.