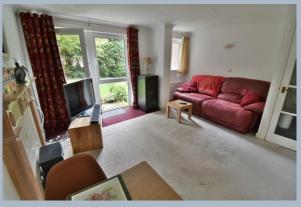

- One double bedroom ground floor garden apartment
- Spacious entrance hall with airing cupboard
- 14ft x 13ft L-shaped lounge/dining room
- Lounge area has living flame coal effect electric fire and door leading out to the patio area
- Dining area has ample space for dining table and chairs and window overlooking the communal gardens
- Patio area faces an easterly aspect and enjoys a pleasant outlook over the adjoining and beautifully kept communal gardens
- Refitted modern kitchen incorporating ample roll top work surfaces with a good range of base and wall units, integrated oven, hob and extractor, recess and plumbing for washing machine, recess for slimline dishwasher, recess for fridge and freezer
- **Double bedroom** with fitted wardrobes and mirrored doors
- Shower room refitted in a stylish white suite to incorporate a good sized walk-in shower cubicle, WC, wash hand basin with vanity storage beneath, fully tiled walls
- There is electric night storage heating, there is also an entry phone intercom system