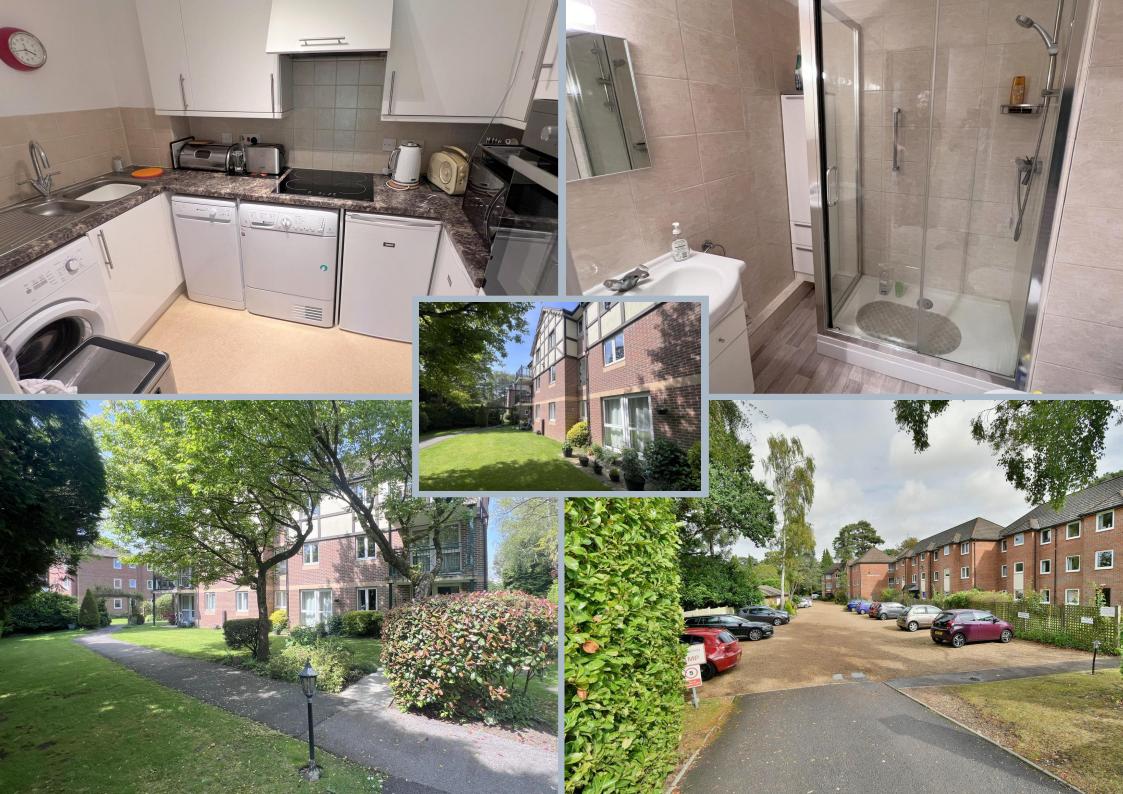

- One double bedroom ground floor garden apartment
- Spacious entrance hall with airing cupboard
- 14ft x 13ft L-shaped lounge/dining room
- Lounge area has living flame coal effect electric fire and door leading out to the patio area
- Dining area has ample space for dining table and chairs and window overlooking the communal gardens
- Patio area faces an easterly aspect and enjoys a pleasant outlook over the adjoining and beautifully kept communal gardens
- Refitted modern kitchen incorporating ample roll top work surfaces with a good range of base and wall units, integrated oven, hob and extractor, recess and plumbing for washing machine, recess for slimline dishwasher, recess for fridge and freezer
- **Double bedroom** with fitted wardrobes and mirrored doors
- Shower room refitted in a stylish white suite to incorporate a good sized walk-in shower cubicle, WC, wash hand basin with vanity storage beneath, fully tiled walls
- There is electric night storage heating, there is also an entry phone intercom system

Alexandria Court has an onsite manager for periods when the house manager is off duty there is a 24 hour Careline response system which can be contacted from various points within the property in case of emergency. All residents must be over the age of 60 years of age for the first person over 55 years of age for a second person. There are excellent communal facilities to include residents lounge and pre-bookable guest suite. There are landscaped and beautifully kept communal gardens as well as an area designated to visitors and residents parking.