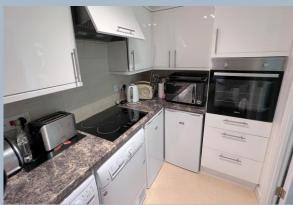

- One double bedroom ground floor garden apartment
- Spacious entrance hall with airing cupboard
- 14ft x 13ft L-shaped lounge/dining room
- Lounge area has living flame coal effect electric fire and door leading out to the patio area
- Dining area has ample space for dining table and chairs and window overlooking the communal gardens
- Patio area faces an easterly aspect and enjoys a pleasant outlook over the adjoining and beautifully kept communal gardens
- Refitted modern kitchen incorporating ample roll top work surfaces with a good range of base and wall units, integrated oven, hob and extractor, recess and plumbing for washing machine, recess for slimline dishwasher, recess for fridge and freezer
- **Double bedroom** with fitted wardrobes and mirrored doors
- Shower room refitted in a stylish white suite to incorporate a good sized walk-in shower cubicle, WC, wash hand basin with vanity storage beneath, fully tiled walls
- There is electric night storage heating, there is also an entry phone intercom system