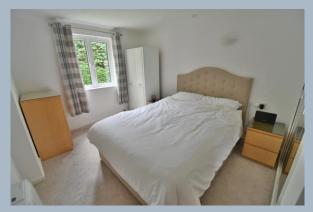

- One double bedroom ground floor garden apartment
- Spacious entrance hall with airing cupboard
- 14ft x 13ft L-shaped lounge/dining room
- Lounge area has living flame coal effect electric fire and door leading out to the patio area
- Dining area has ample space for dining table and chairs and window overlooking the communal gardens
- Patio area faces an easterly aspect and enjoys a pleasant outlook over the adjoining and beautifully kept communal gardens
- Refitted modern kitchen incorporating ample roll top work surfaces with a good range of base and wall units, integrated oven, hob and extractor, recess and plumbing for washing machine, recess for slimline dishwasher, recess for fridge and freezer
- **Double bedroom** with fitted wardrobes and mirrored doors
- Shower room refitted in a stylish white suite to incorporate a good sized walk-in shower cubicle, WC, wash hand basin with vanity storage beneath, fully tiled walls
- There is electric night storage heating, there is also an entry phone intercom system