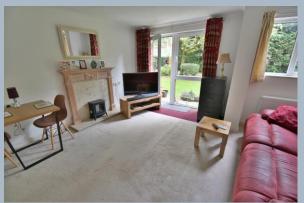

- One double bedroom ground floor garden apartment
- Spacious entrance hall with airing cupboard
- 14ft x 13ft L-shaped lounge/dining room
- Lounge area has living flame coal effect electric fire and door leading out to the patio area
- Dining area has ample space for dining table and chairs and window overlooking the communal gardens
- Patio area faces an easterly aspect and enjoys a pleasant outlook over the adjoining and beautifully kept communal gardens
- Refitted modern kitchen incorporating ample roll top work surfaces with a good range of base and wall units, integrated oven, hob and extractor, recess and plumbing for washing machine, recess for slimline dishwasher, recess for fridge and freezer
- **Double bedroom** with fitted wardrobes and mirrored doors
- Shower room refitted in a stylish white suite to incorporate a good sized walk-in shower cubicle, WC, wash hand basin with vanity storage beneath, fully tiled walls
- There is electric night storage heating, there is also an entry phone intercom system