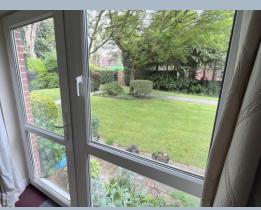

- One double bedroom ground floor garden apartment
- Spacious entrance hall with airing cupboard
- 14ft x 13ft L-shaped lounge/dining room
- Lounge area has living flame coal effect electric fire and door leading out to the patio area
- Dining area has ample space for dining table and chairs and window overlooking the communal gardens
- Patio area faces an easterly aspect and enjoys a pleasant outlook over the adjoining and beautifully kept communal gardens
- Refitted modern kitchen incorporating ample roll top work surfaces with a good range of base and wall units, integrated oven, hob and extractor, recess and plumbing for washing machine, recess for slimline dishwasher, recess for fridge and freezer
- **Double bedroom** with fitted wardrobes and mirrored doors
- Shower room refitted in a stylish white suite to incorporate a good sized walk-in shower cubicle, WC, wash hand basin with vanity storage beneath, fully tiled walls
- There is electric night storage heating, there is also an entry phone intercom system