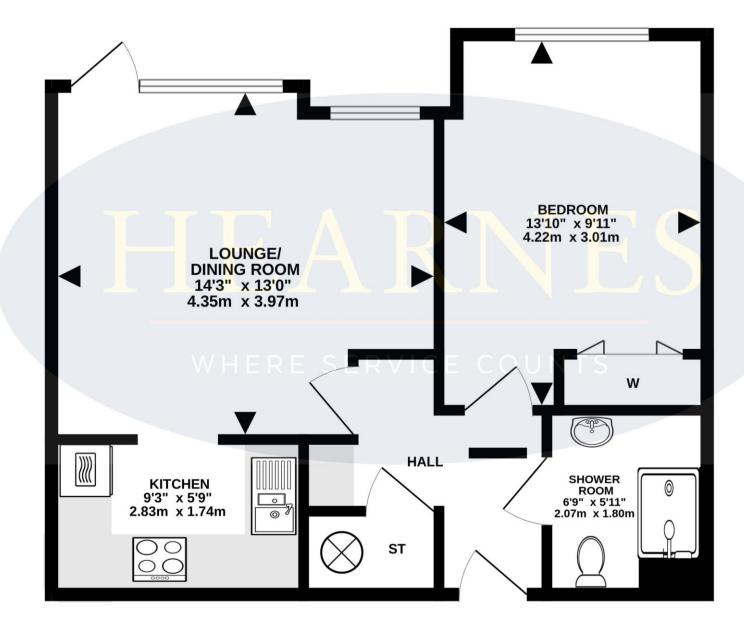

- One double bedroom ground floor garden apartment
- Spacious entrance hall with airing cupboard
- 14ft x 13ft L-shaped lounge/dining room
- Lounge area has living flame coal effect electric fire and door leading out to the patio area
- Dining area has ample space for dining table and chairs and window overlooking the communal gardens
- Patio area faces an easterly aspect and enjoys a pleasant outlook over the adjoining and beautifully kept communal gardens
- Refitted modern kitchen incorporating ample roll top work surfaces with a good range of base and wall units, integrated oven, hob and extractor, recess and plumbing for washing machine, recess for slimline dishwasher, recess for fridge and freezer
- **Double bedroom** with fitted wardrobes and mirrored doors
- Shower room refitted in a stylish white suite to incorporate a good sized walk-in shower cubicle, WC, wash hand basin with vanity storage beneath, fully tiled walls
- There is electric night storage heating, there is also an entry phone intercom system

## TOTAL FLOOR AREA : 473sq.ft. (43.9 sq.m.) approx.

Whilst every attempt has been made to ensure the accuracy of the floorplan contained here, measurements of dors, windows, rooms and any other items are approximate and no responsibility is taken for any error, omission or mis-statement. This plan is for illustrative purposes only and should be used as such by any prospective purchaser. The services, systems and appliances shown have not been tested and no guarantee as to their operability or efficiency can be given. Made with Metropix ©2024