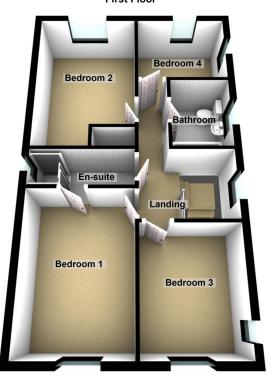

## PROPERTY DESCRIPTION

Derbyshire Properties are pleased to present this four bedroom detached property set in a popular residential location with the added benefit of a detached garage and off road parking. The accommodation comprises: Entrance hall, reception lounge, spacious breakfast kitchen, separate utility room and downstairs cloaks/WC. To the first floor there are four spacious bedrooms, one with en-suite and a family bathroom. Outside the open plan front garden provides ample off-road parking, driveway access to the garage and gated access to the low maintenance rear garden. This property is sold with no upward chain, viewings are highly recommended to appreciate the space this home has to offer.

First Floor

**Ground Floor** 