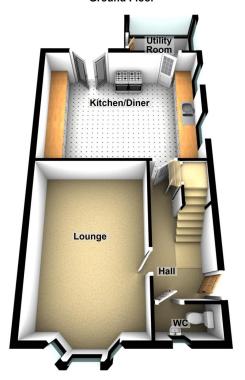

## PROPERTY DESCRIPTION

Derbyshire Properties are pleased to present this four bedroom detached property set in a popular residential location with the added benefit of a detached garage and off road parking. The accommodation comprises: Entrance hall, reception lounge, spacious breakfast kitchen, separate utility room and downstairs cloaks/WC. To the first floor there are four spacious bedrooms, one with en-suite and a family bathroom. Outside the open plan front garden provides ample off-road parking, driveway access to the garage and gated access to the low maintenance rear garden. This property is sold with no upward chain, viewings are highly recommended to appreciate the space this home has to offer.

First Floor

**Ground Floor** 