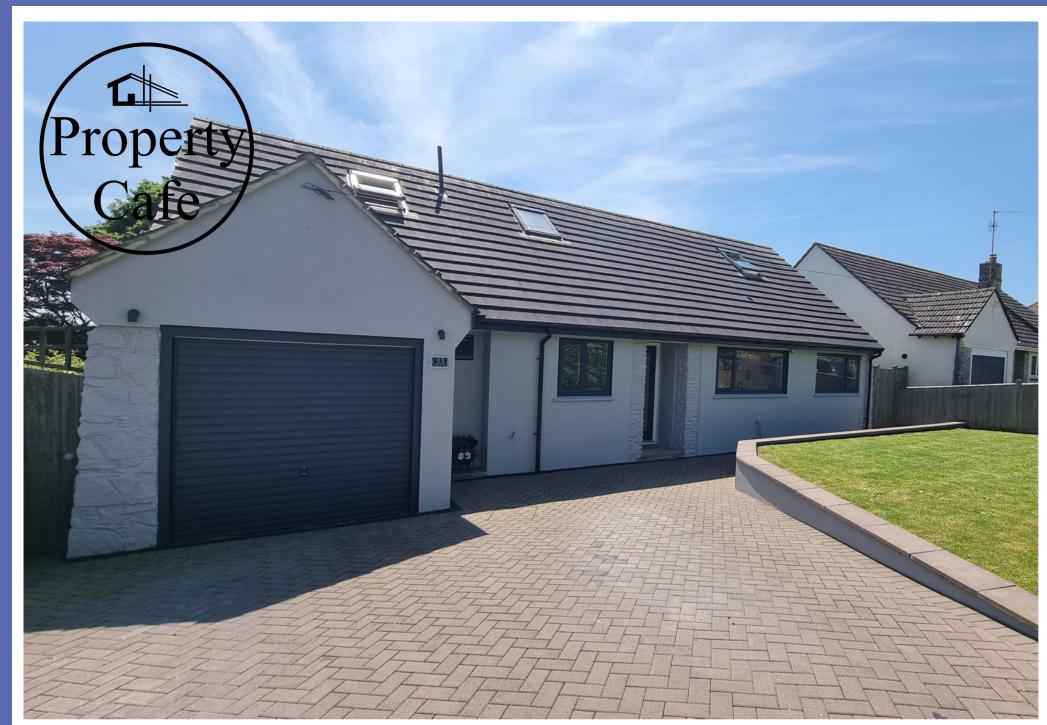

## 33 Wealden Way, Bexhill-on-Sea, East Sussex. TN39 4NZ. A Beautifully Presented Family Home With Large South Facing Garden £600,000

A Fully refurbished detached family home \* 3/4 Family Bedrooms \* Stunning open planned family reception \* Bifold doors out to a South facing deck patio \* Bespoke kitchen with open plan Island unit \* Stunning family bathroom \* Dual aspect master bedroom suite \* Landing area with ample storage \* Separate utility room & home Gym \* Immaculate decoration throughout \* Central heated and double glazed throughout \* Versatile & spacious accommodation \* Substantial drive with ample parking Large \* South facing rear garden with children's soft play area & timber shed \* Highly sought after location \* Quiet outskirts of Little Common Village. For additional details or to arrange to view please contact our Bexhill sales team on 01424 224488.