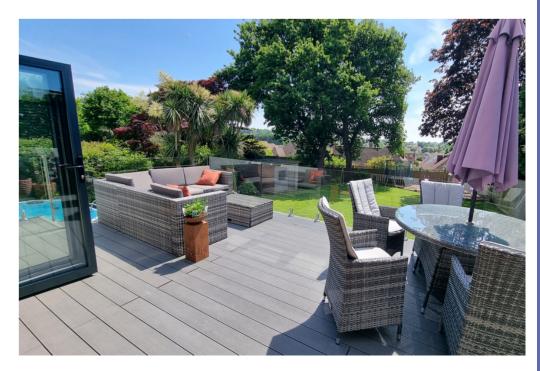

## 33 Wealden Way, Bexhill-on-Sea, East Sussex. TN39 4NZ. A Beautifully Presented Family Home With Large South Facing Garden £600,000

A Fully refurbished detached family home \* 3/4 Family Bedrooms \* Stunning open planned family reception \* Bifold doors out to a South facing deck patio \* Bespoke kitchen with open plan Island unit \* Stunning family bathroom \* Dual aspect master bedroom suite \* Landing area with ample storage \* Separate utility room & home Gym \* Immaculate decoration throughout \* Central heated and double glazed throughout \* Versatile & spacious accommodation \* Substantial drive with ample parking Large \* South facing rear garden with children's soft play area & timber shed \* Highly sought after location \* Quiet outskirts of Little Common Village. For additional details or to arrange to view please contact our Bexhill sales team on 01424 224488.