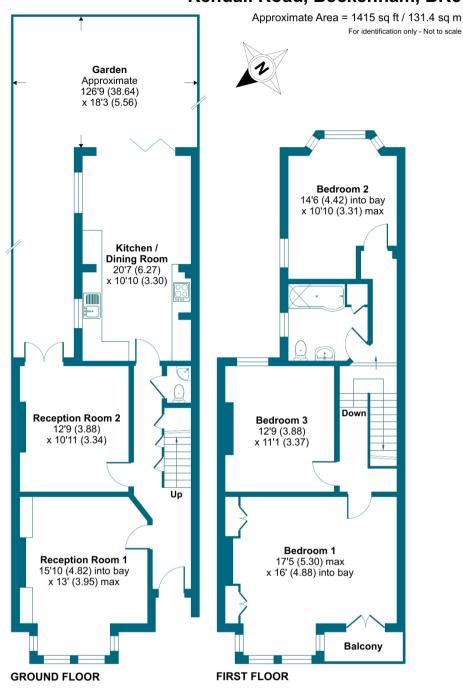

## Kendall Road, Beckenham, BR3

Floor plan produced in accordance with RICS Property Measurement 2nd Edition, Incorporating International Property Measurement Standards (IPMS2 Residential). © nichecom 2025. Produced for Grafton Estate Agents. REF: 1270649