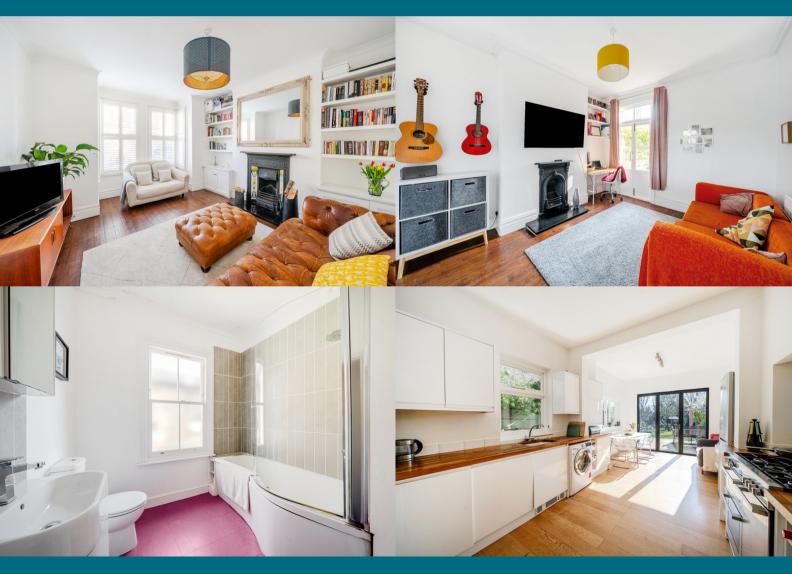

Full of charm and character, this home effortlessly blends original period features with modern touches. The ground floor welcomes you with a spacious hallway complete with under stair storage and a convenient WC. There are two elegant reception rooms, both featuring striking fireplaces, and a stunning open-plan kitchen/diner fitted to a high standard. Bi-fold doors lead seamlessly to a generously sized rear garden with decking and a patio area to the rear, ideal for entertaining and alfresco dining.

Upstairs, you'll find an expansive master bedroom with French doors opening onto a small balcony, two additional double bedrooms, and a three-piece family bathroom. Additional highlights include plantation shutters, double-glazed windows, combi boiler (less than two years), and exciting potential to extend into the rear or loft space (STPP).