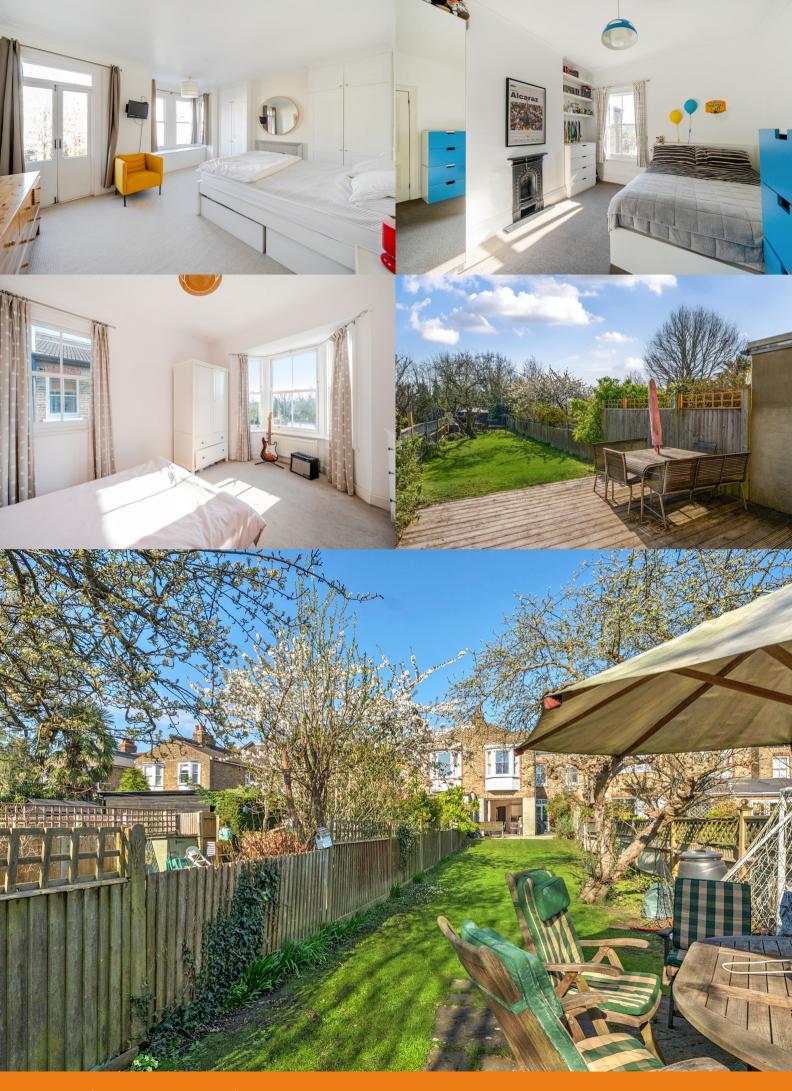

Full of charm and character, this home effortlessly blends original period features with modern touches. The ground floor welcomes you with a spacious hallway complete with under stair storage and a convenient WC. There are two elegant reception rooms, both featuring striking fireplaces, and a stunning open-plan kitchen/diner fitted to a high standard. Bi-fold doors lead seamlessly to a generously sized rear garden with decking and a patio area to the rear, ideal for entertaining and alfresco dining.

Upstairs, you'll find an expansive master bedroom with French doors opening onto a small balcony, two additional double bedrooms, and a three-piece family bathroom. Additional highlights include plantation shutters, double-glazed windows, combi boiler (less than two years), and exciting potential to extend into the rear or loft space (STPP).