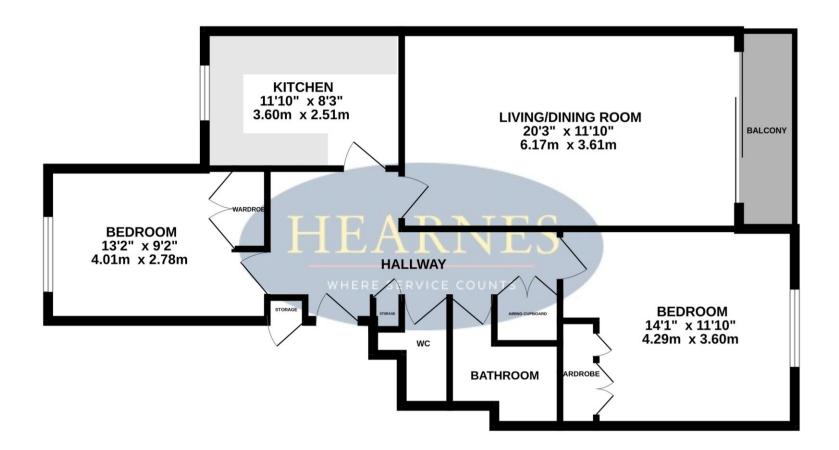

814 sq.ft. (75.6 sq.m.) approx.

## TOTAL FLOOR AREA : 814 sq.ft. (75.6 sq.m.) approx.

Whilst every attempt has been made to ensure the accuracy of the floorplan contained here, measurements of doors, windows, rooms and any other items are approximate and no responsibility is taken for any erorr, omission or mis-statement. This plan is for illustrative purposes only and should be used as such by any prospective purchaser. The services, systems and appliances shown have not been tested and no guarantee as to their operability or efficiency can be given. Made with Metropix ©2025