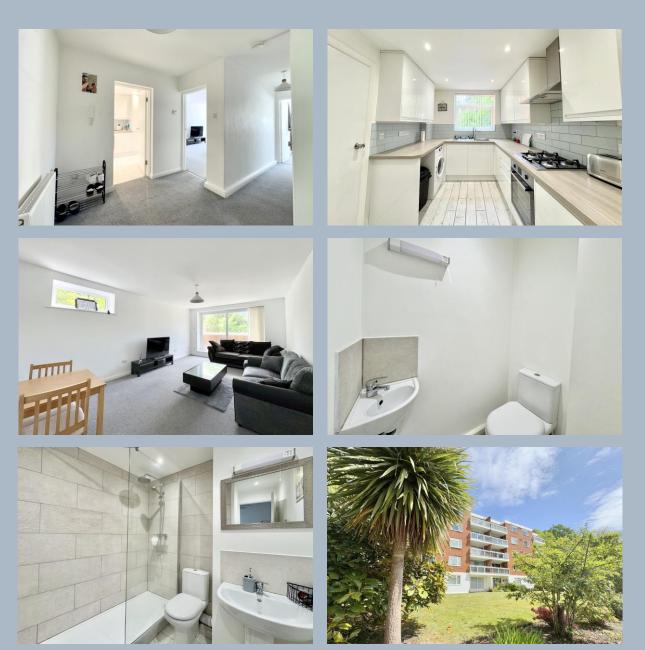

Access to the apartment is via a secure entry phone system, with a well-maintained communal hallway and lift providing access to the third floor. Upon entering the property, a spacious entrance hall with a useful storage cupboard leads to all principal rooms. The generously sized living/dining room opens onto a private, sunny balcony with a pleasant outlook over the communal grounds. The refitted kitchen with breakfast bar offers ample base and eye-level units, contrasting work surfaces, and a range of integrated appliances.

Both bedrooms are doubles and benefit from fitted wardrobes, the primary bedroom enjoying a lovely view of the rear gardens. A refitted shower room and an additional WC complete the accommodation.

The property is set within beautifully maintained communal grounds and benefits from a secure underground parking space, with the added advantage of additional visitor parking.