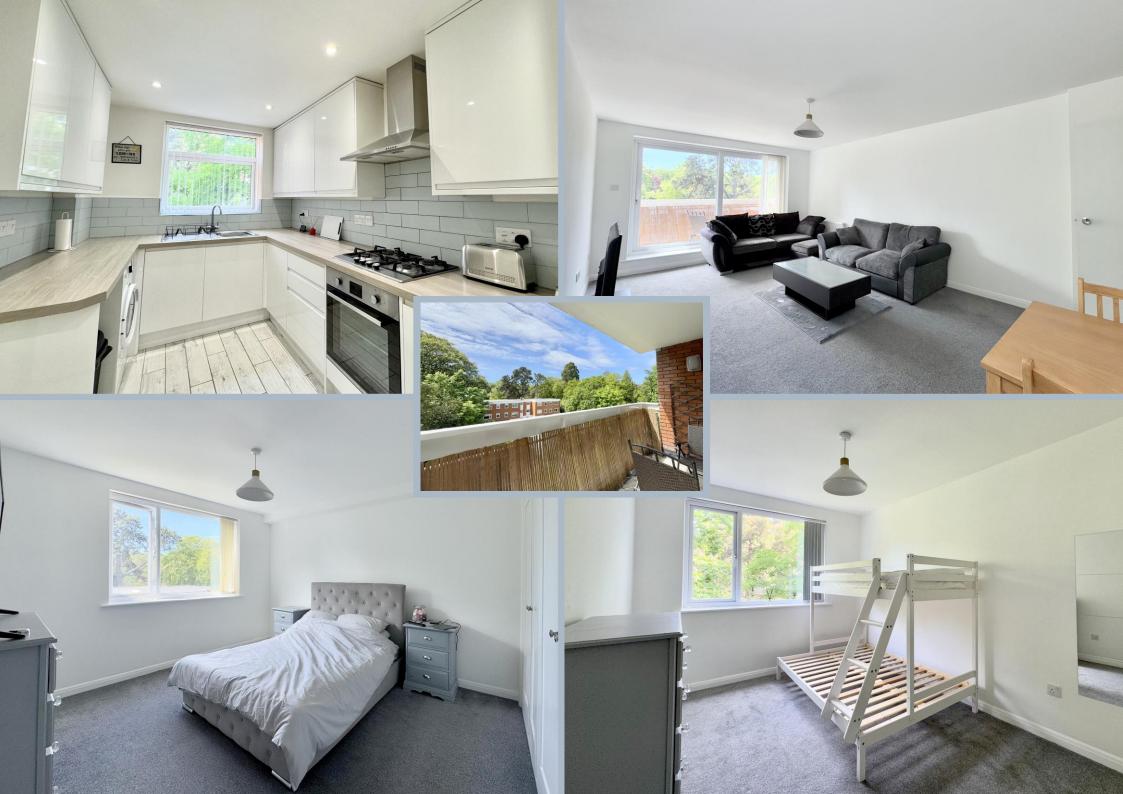

Access to the apartment is via a secure entry phone system, with a well-maintained communal hallway and lift providing access to the third floor. Upon entering the property, a spacious entrance hall with a useful storage cupboard leads to all principal rooms. The generously sized living/dining room opens onto a private, sunny balcony with a pleasant outlook over the communal grounds. The refitted kitchen with breakfast bar offers ample base and eye-level units, contrasting work surfaces, and a range of integrated appliances.

Both bedrooms are doubles and benefit from fitted wardrobes, the primary bedroom enjoying a lovely view of the rear gardens. A refitted shower room and an additional WC complete the accommodation.

The property is set within beautifully maintained communal grounds and benefits from a secure underground parking space, with the added advantage of additional visitor parking.