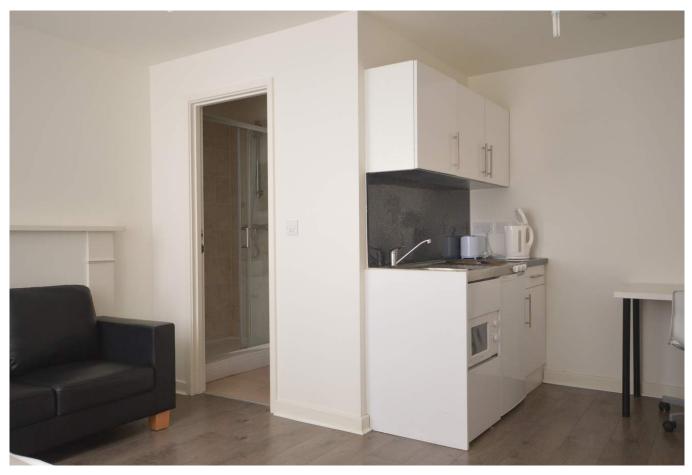

## Kitchen Area

Fitted with kitchen units, work surfaces, stainless steel sink with drainer, fitted hot plates, cupboards to wall and ceiling and interrogated microwave.

## **Shower Room**

Shower cubicle, wash hand basin and WC.