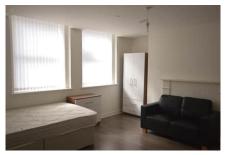

## **Living Area**

With sofa, desk and chair.

## **Bedroom Area**

With double bed, drawers and wardrobe.